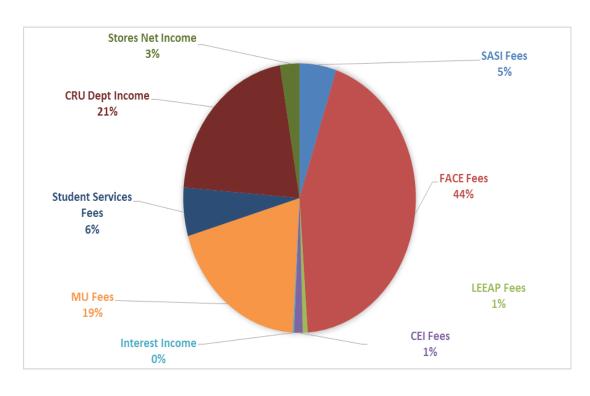

#### Revenue

| SASI Fees             | \$<br>953,904    |
|-----------------------|------------------|
| FACE Fees             | 8,177,102        |
| LEEAP Fees            | 127,364          |
| CEI Fees              | 220,881          |
| Interest Income       | 35,750           |
| MU Fees               | 3,646,113        |
| Student Services Fees | 1,084,368        |
| CRU Dept Income       | 3,932,254        |
| Stores Net Income     | <br>503,172      |
| TOTAL                 | \$<br>18,680,908 |