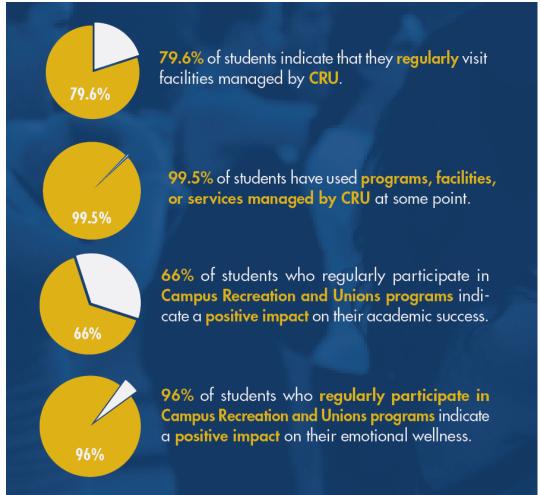

## Department Awareness Assessment Results:

Impacting Students Across Campus

2,567 students participated in the survey and indicated several key areas where they felt CRU has benefited them.