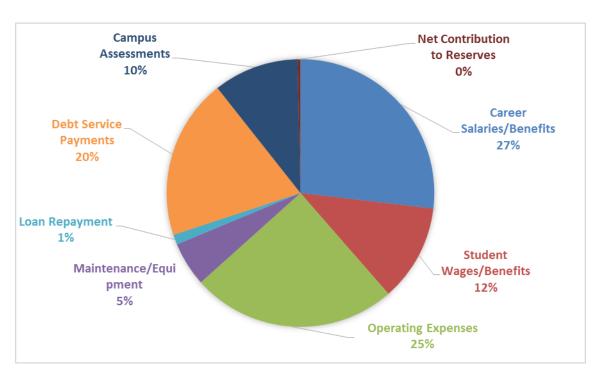

#### **Expenses**

| Career Salaries/Benefits     | \$ | 5,018,095  |
|------------------------------|----|------------|
| Student Wages/Benefits       | Ψ  | 2,188,237  |
| Operating Expenses           |    | 4,631,480  |
| Maintenance/Equipment        |    | 1,000,000  |
| Loan Repayment               |    | 225,000    |
| <b>Debt Service Payments</b> |    | 3,628,343  |
| Campus Assessments           |    | 1,921,850  |
| Net Contribution to Reserves |    | 67,902     |
| TOTAL                        | \$ | 18,680,908 |