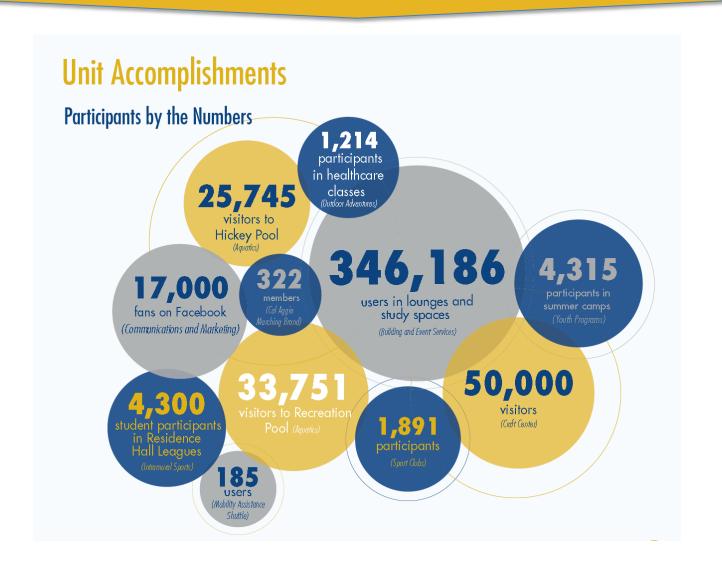

### Participants by the Numbers

#### Hours of Participation

- 20,000 hours of Craft Center classes and studio time.
- 24,000 hours of participation in Equestrian Center programs.
- 42,000 hours of participation in Fitness and Wellness programs.
- 60,000 hours of participation in Youth Programs Summer Camps.
- 65,000 hours of participation at the Memorial Union Games Area.
- 225,000 hours of participation in Sport Clubs, with 175,000 hours of practice, 20,000 hours at home events, and 30,000 hours at away events.