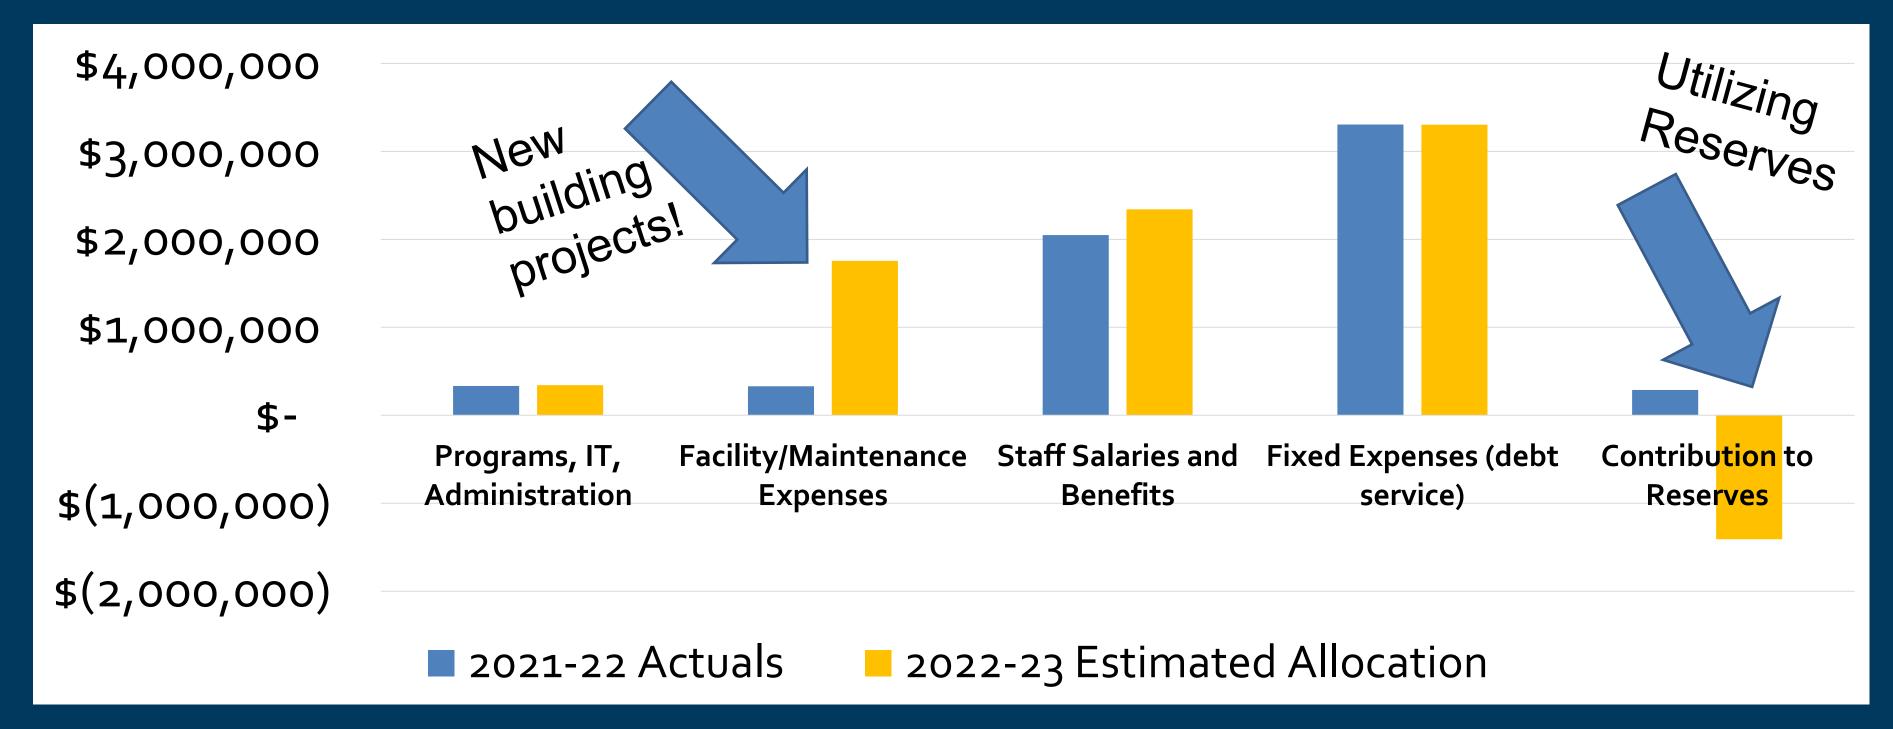

ilding Funds
- Insurance Administrative Funds: to administer SHIP



## Funding for SHCS 2021-2022 Operations \$34,239,000

- Income: charges in SHWC
- Health Fee: HFOC
- SSF: Divided between Counseling and Medical
- MHF: Counseling only
- Other: Funds from other departments
- CEI: Building Funds
- Insurance Administrative Funds: to administer SHIP

## CEI Success 2021-22

- California Senate Bill 24 Public Health: public university student health centers: abortion by medication techniques
  - Medication abortion services are available in the Student Health and Wellness Center
- Tele-health and tele-mental health visits are offered across SHCS departments
- COVID-19 testing, contact tracing, support for students in isolation facilitated by Electronic Health Record and IT

## CEI Expenses





## CEI Projects Launching 2023



- New furniture and equipment so that all students are comfortable
  - Phlebotomy Chairs
  - Physical Therapy Equipment
  - Medical Exam Room Tables



## CEI Projects Launching 2023



Remodeling Behavioral Health and Psychiatry Clinic

- Adding four new spaces for mental health services
- Expanding waiting room
- Improving flow of department for better communication/ consultation among providers

Refresh of Cowell Building

- Health Education and Promotion to a more central location
- Counseling offices
- Partner with CARE



## Thank you!