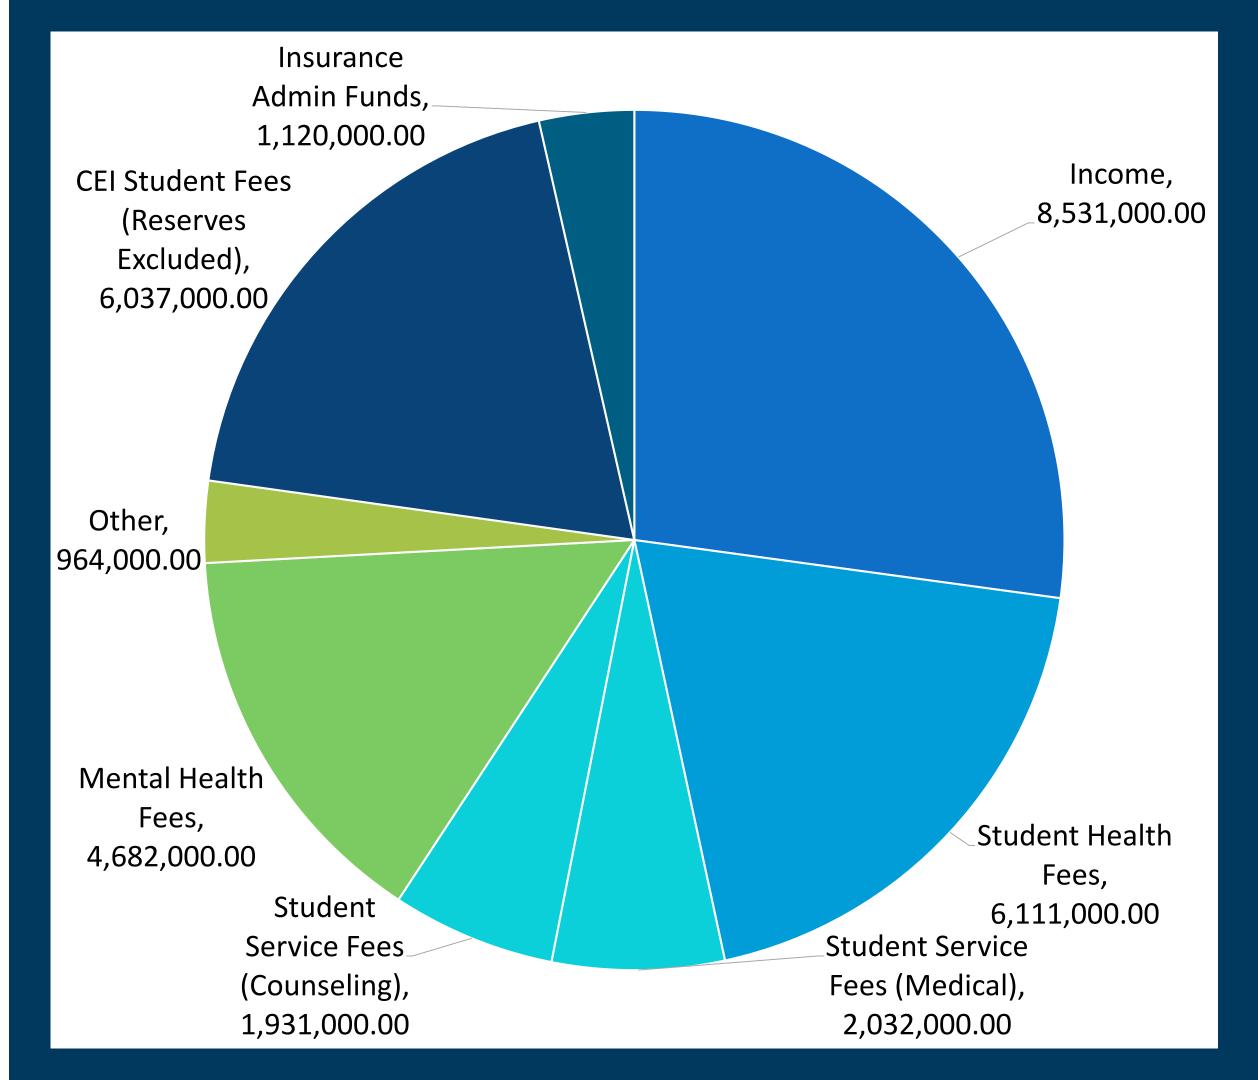

## Funding for SHCS 2021-2022 Operations \$34,239,000

- Income: charges in SHWC
- Health Fee: HFOC
- SSF: Divided between Counseling and Medical
- MHF: Counseling only
- Other: Funds from other departments
- CEI: Building Funds
- Insurance Administrative Funds: to administer SHIP