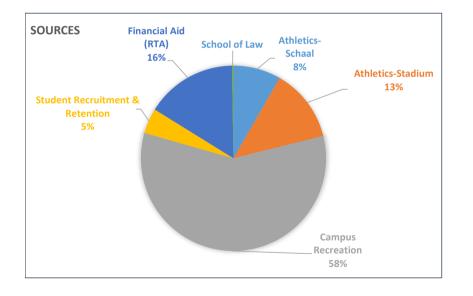

## Sources & Uses of Campus Based Fees: FACE

Facilities and Campus Enhancements (FACE) Fee - 20013

|                                                                                                                                                                                                                                                                                                                                                                                                                                                                                                                                                                                                                                                                                                                                                                                                                                                                                                      | 2020-21                                                                                                                                   | 2021-22                                                                                                                                                                                                                                                                                | 2022-23                                                                                                                                                                                                                                                                                                                                                                                                                                                                                                                                                                         | 2023-24                                                                                                                                                                                                                                                                                                                                                                                                                                                                                                                                                                                                                                                                                                                                                                                                                                                                                                                                                                                                                       | 2024-25                                                                                                                                                                                                                                                                                                                                                                                                                                                                       | 2025-26                                                                                                                                                                                                                                                                                                                                                                                                               |
|------------------------------------------------------------------------------------------------------------------------------------------------------------------------------------------------------------------------------------------------------------------------------------------------------------------------------------------------------------------------------------------------------------------------------------------------------------------------------------------------------------------------------------------------------------------------------------------------------------------------------------------------------------------------------------------------------------------------------------------------------------------------------------------------------------------------------------------------------------------------------------------------------|-------------------------------------------------------------------------------------------------------------------------------------------|----------------------------------------------------------------------------------------------------------------------------------------------------------------------------------------------------------------------------------------------------------------------------------------|---------------------------------------------------------------------------------------------------------------------------------------------------------------------------------------------------------------------------------------------------------------------------------------------------------------------------------------------------------------------------------------------------------------------------------------------------------------------------------------------------------------------------------------------------------------------------------|-------------------------------------------------------------------------------------------------------------------------------------------------------------------------------------------------------------------------------------------------------------------------------------------------------------------------------------------------------------------------------------------------------------------------------------------------------------------------------------------------------------------------------------------------------------------------------------------------------------------------------------------------------------------------------------------------------------------------------------------------------------------------------------------------------------------------------------------------------------------------------------------------------------------------------------------------------------------------------------------------------------------------------|-------------------------------------------------------------------------------------------------------------------------------------------------------------------------------------------------------------------------------------------------------------------------------------------------------------------------------------------------------------------------------------------------------------------------------------------------------------------------------|-----------------------------------------------------------------------------------------------------------------------------------------------------------------------------------------------------------------------------------------------------------------------------------------------------------------------------------------------------------------------------------------------------------------------|
| Sources (Revenue)                                                                                                                                                                                                                                                                                                                                                                                                                                                                                                                                                                                                                                                                                                                                                                                                                                                                                    | Actual                                                                                                                                    | Actual                                                                                                                                                                                                                                                                                 | Actual                                                                                                                                                                                                                                                                                                                                                                                                                                                                                                                                                                          | Projected                                                                                                                                                                                                                                                                                                                                                                                                                                                                                                                                                                                                                                                                                                                                                                                                                                                                                                                                                                                                                     | Projected                                                                                                                                                                                                                                                                                                                                                                                                                                                                     | Projected                                                                                                                                                                                                                                                                                                                                                                                                             |
| Approx. # of Students Subject to Fee                                                                                                                                                                                                                                                                                                                                                                                                                                                                                                                                                                                                                                                                                                                                                                                                                                                                 | 35,608                                                                                                                                    | 36,579                                                                                                                                                                                                                                                                                 | 36,399                                                                                                                                                                                                                                                                                                                                                                                                                                                                                                                                                                          | 37,296                                                                                                                                                                                                                                                                                                                                                                                                                                                                                                                                                                                                                                                                                                                                                                                                                                                                                                                                                                                                                        | 37,292                                                                                                                                                                                                                                                                                                                                                                                                                                                                        | 38,041                                                                                                                                                                                                                                                                                                                                                                                                                |
| Jndergrad/Grad/Professional Fee                                                                                                                                                                                                                                                                                                                                                                                                                                                                                                                                                                                                                                                                                                                                                                                                                                                                      | \$450.21                                                                                                                                  | \$456.41                                                                                                                                                                                                                                                                               | \$466.41                                                                                                                                                                                                                                                                                                                                                                                                                                                                                                                                                                        | \$487.15                                                                                                                                                                                                                                                                                                                                                                                                                                                                                                                                                                                                                                                                                                                                                                                                                                                                                                                                                                                                                      | \$498.37                                                                                                                                                                                                                                                                                                                                                                                                                                                                      | \$509.85                                                                                                                                                                                                                                                                                                                                                                                                              |
| Athletics-Schaal                                                                                                                                                                                                                                                                                                                                                                                                                                                                                                                                                                                                                                                                                                                                                                                                                                                                                     | \$39.39                                                                                                                                   | \$39.90                                                                                                                                                                                                                                                                                | \$39.90                                                                                                                                                                                                                                                                                                                                                                                                                                                                                                                                                                         | \$41.64                                                                                                                                                                                                                                                                                                                                                                                                                                                                                                                                                                                                                                                                                                                                                                                                                                                                                                                                                                                                                       | \$42.39                                                                                                                                                                                                                                                                                                                                                                                                                                                                       | \$43.15                                                                                                                                                                                                                                                                                                                                                                                                               |
| Athletics-Stadium                                                                                                                                                                                                                                                                                                                                                                                                                                                                                                                                                                                                                                                                                                                                                                                                                                                                                    | \$59.28                                                                                                                                   | \$59.82                                                                                                                                                                                                                                                                                | \$59.82                                                                                                                                                                                                                                                                                                                                                                                                                                                                                                                                                                         | \$61.76                                                                                                                                                                                                                                                                                                                                                                                                                                                                                                                                                                                                                                                                                                                                                                                                                                                                                                                                                                                                                       | \$63.24                                                                                                                                                                                                                                                                                                                                                                                                                                                                       | \$64.76                                                                                                                                                                                                                                                                                                                                                                                                               |
| Campus Recreation                                                                                                                                                                                                                                                                                                                                                                                                                                                                                                                                                                                                                                                                                                                                                                                                                                                                                    | \$260.37                                                                                                                                  | \$263.64                                                                                                                                                                                                                                                                               | \$269.97                                                                                                                                                                                                                                                                                                                                                                                                                                                                                                                                                                        | \$280.67                                                                                                                                                                                                                                                                                                                                                                                                                                                                                                                                                                                                                                                                                                                                                                                                                                                                                                                                                                                                                      | \$286.56                                                                                                                                                                                                                                                                                                                                                                                                                                                                      | \$292.58                                                                                                                                                                                                                                                                                                                                                                                                              |
| Student Recruitment & Retention                                                                                                                                                                                                                                                                                                                                                                                                                                                                                                                                                                                                                                                                                                                                                                                                                                                                      | \$19.89                                                                                                                                   | \$20.22                                                                                                                                                                                                                                                                                | \$20.87                                                                                                                                                                                                                                                                                                                                                                                                                                                                                                                                                                         | \$22.04                                                                                                                                                                                                                                                                                                                                                                                                                                                                                                                                                                                                                                                                                                                                                                                                                                                                                                                                                                                                                       | \$22.70                                                                                                                                                                                                                                                                                                                                                                                                                                                                       | \$23.38                                                                                                                                                                                                                                                                                                                                                                                                               |
| Financial Aid (RTA)                                                                                                                                                                                                                                                                                                                                                                                                                                                                                                                                                                                                                                                                                                                                                                                                                                                                                  | \$71.28                                                                                                                                   | \$72.83                                                                                                                                                                                                                                                                                | \$75.85                                                                                                                                                                                                                                                                                                                                                                                                                                                                                                                                                                         | \$81.04                                                                                                                                                                                                                                                                                                                                                                                                                                                                                                                                                                                                                                                                                                                                                                                                                                                                                                                                                                                                                       | \$83.47                                                                                                                                                                                                                                                                                                                                                                                                                                                                       | \$85.98                                                                                                                                                                                                                                                                                                                                                                                                               |
| otal Fee Revenue*                                                                                                                                                                                                                                                                                                                                                                                                                                                                                                                                                                                                                                                                                                                                                                                                                                                                                    | \$17,774,721                                                                                                                              | \$18,184,315                                                                                                                                                                                                                                                                           | \$18,215,313                                                                                                                                                                                                                                                                                                                                                                                                                                                                                                                                                                    | \$19,102,000                                                                                                                                                                                                                                                                                                                                                                                                                                                                                                                                                                                                                                                                                                                                                                                                                                                                                                                                                                                                                  | \$19,559,000                                                                                                                                                                                                                                                                                                                                                                                                                                                                  | \$20,392,000                                                                                                                                                                                                                                                                                                                                                                                                          |
| nterest Income                                                                                                                                                                                                                                                                                                                                                                                                                                                                                                                                                                                                                                                                                                                                                                                                                                                                                       | \$148,662                                                                                                                                 | \$61,238                                                                                                                                                                                                                                                                               | \$424,037                                                                                                                                                                                                                                                                                                                                                                                                                                                                                                                                                                       | \$433,000                                                                                                                                                                                                                                                                                                                                                                                                                                                                                                                                                                                                                                                                                                                                                                                                                                                                                                                                                                                                                     | \$441,000                                                                                                                                                                                                                                                                                                                                                                                                                                                                     | \$450,000                                                                                                                                                                                                                                                                                                                                                                                                             |
| otal Annual Sources                                                                                                                                                                                                                                                                                                                                                                                                                                                                                                                                                                                                                                                                                                                                                                                                                                                                                  | \$17,923,383                                                                                                                              | \$18,245,553                                                                                                                                                                                                                                                                           | \$18,639,350                                                                                                                                                                                                                                                                                                                                                                                                                                                                                                                                                                    | \$19,534,000                                                                                                                                                                                                                                                                                                                                                                                                                                                                                                                                                                                                                                                                                                                                                                                                                                                                                                                                                                                                                  | \$20,001,000                                                                                                                                                                                                                                                                                                                                                                                                                                                                  | \$20,842,000                                                                                                                                                                                                                                                                                                                                                                                                          |
| Athletics-Schaal                                                                                                                                                                                                                                                                                                                                                                                                                                                                                                                                                                                                                                                                                                                                                                                                                                                                                     | \$1,529,163                                                                                                                               | \$1,566,769                                                                                                                                                                                                                                                                            | \$1,546,985                                                                                                                                                                                                                                                                                                                                                                                                                                                                                                                                                                     | \$1,621,000                                                                                                                                                                                                                                                                                                                                                                                                                                                                                                                                                                                                                                                                                                                                                                                                                                                                                                                                                                                                                   | \$1,660,000                                                                                                                                                                                                                                                                                                                                                                                                                                                                   | \$1,730,000                                                                                                                                                                                                                                                                                                                                                                                                           |
| Athletics-Stadium                                                                                                                                                                                                                                                                                                                                                                                                                                                                                                                                                                                                                                                                                                                                                                                                                                                                                    | \$2,369,890                                                                                                                               | \$2,395,159                                                                                                                                                                                                                                                                            | \$2,386,350                                                                                                                                                                                                                                                                                                                                                                                                                                                                                                                                                                     | \$2,501.000                                                                                                                                                                                                                                                                                                                                                                                                                                                                                                                                                                                                                                                                                                                                                                                                                                                                                                                                                                                                                   | \$2,560,000                                                                                                                                                                                                                                                                                                                                                                                                                                                                   | \$2,668,000                                                                                                                                                                                                                                                                                                                                                                                                           |
| Campus Recreation                                                                                                                                                                                                                                                                                                                                                                                                                                                                                                                                                                                                                                                                                                                                                                                                                                                                                    | \$10,434,952                                                                                                                              | \$ 10,570,086                                                                                                                                                                                                                                                                          | \$ 10,855,855                                                                                                                                                                                                                                                                                                                                                                                                                                                                                                                                                                   | \$11,376,000                                                                                                                                                                                                                                                                                                                                                                                                                                                                                                                                                                                                                                                                                                                                                                                                                                                                                                                                                                                                                  | \$11,647,000                                                                                                                                                                                                                                                                                                                                                                                                                                                                  | \$12,137,000                                                                                                                                                                                                                                                                                                                                                                                                          |
| Student Recruitment & Retention                                                                                                                                                                                                                                                                                                                                                                                                                                                                                                                                                                                                                                                                                                                                                                                                                                                                      | \$794,848                                                                                                                                 | \$809,274                                                                                                                                                                                                                                                                              | \$834,155                                                                                                                                                                                                                                                                                                                                                                                                                                                                                                                                                                       | \$874,000                                                                                                                                                                                                                                                                                                                                                                                                                                                                                                                                                                                                                                                                                                                                                                                                                                                                                                                                                                                                                     | \$895,000                                                                                                                                                                                                                                                                                                                                                                                                                                                                     | \$933,000                                                                                                                                                                                                                                                                                                                                                                                                             |
| Student Affairs (Unallocated)                                                                                                                                                                                                                                                                                                                                                                                                                                                                                                                                                                                                                                                                                                                                                                                                                                                                        | -\$39,774                                                                                                                                 | \$0<br>\$0                                                                                                                                                                                                                                                                             | (\$2,381)                                                                                                                                                                                                                                                                                                                                                                                                                                                                                                                                                                       | \$074,000<br>\$0                                                                                                                                                                                                                                                                                                                                                                                                                                                                                                                                                                                                                                                                                                                                                                                                                                                                                                                                                                                                              | \$0<br>\$0                                                                                                                                                                                                                                                                                                                                                                                                                                                                    | \$0                                                                                                                                                                                                                                                                                                                                                                                                                   |
| Athletics (Unallocated)                                                                                                                                                                                                                                                                                                                                                                                                                                                                                                                                                                                                                                                                                                                                                                                                                                                                              | \$128                                                                                                                                     | \$0<br>\$0                                                                                                                                                                                                                                                                             | \$0                                                                                                                                                                                                                                                                                                                                                                                                                                                                                                                                                                             | \$0<br>\$0                                                                                                                                                                                                                                                                                                                                                                                                                                                                                                                                                                                                                                                                                                                                                                                                                                                                                                                                                                                                                    | \$0<br>\$0                                                                                                                                                                                                                                                                                                                                                                                                                                                                    | \$0<br>\$0                                                                                                                                                                                                                                                                                                                                                                                                            |
| Financial Aid (RTA)                                                                                                                                                                                                                                                                                                                                                                                                                                                                                                                                                                                                                                                                                                                                                                                                                                                                                  | \$2,834,176                                                                                                                               | \$0<br>\$2,904,264                                                                                                                                                                                                                                                                     | \$0<br>\$3,018,386                                                                                                                                                                                                                                                                                                                                                                                                                                                                                                                                                              | \$3,163,000                                                                                                                                                                                                                                                                                                                                                                                                                                                                                                                                                                                                                                                                                                                                                                                                                                                                                                                                                                                                                   | \$3,238,000                                                                                                                                                                                                                                                                                                                                                                                                                                                                   | \$0<br>\$3,375,000                                                                                                                                                                                                                                                                                                                                                                                                    |
|                                                                                                                                                                                                                                                                                                                                                                                                                                                                                                                                                                                                                                                                                                                                                                                                                                                                                                      | \$2,854,170                                                                                                                               | \$2,904,204                                                                                                                                                                                                                                                                            | \$3,010,380                                                                                                                                                                                                                                                                                                                                                                                                                                                                                                                                                                     | \$5,105,000                                                                                                                                                                                                                                                                                                                                                                                                                                                                                                                                                                                                                                                                                                                                                                                                                                                                                                                                                                                                                   | \$3,238,000                                                                                                                                                                                                                                                                                                                                                                                                                                                                   | \$3,373,000                                                                                                                                                                                                                                                                                                                                                                                                           |
|                                                                                                                                                                                                                                                                                                                                                                                                                                                                                                                                                                                                                                                                                                                                                                                                                                                                                                      | Astual                                                                                                                                    | Astual                                                                                                                                                                                                                                                                                 | Astual                                                                                                                                                                                                                                                                                                                                                                                                                                                                                                                                                                          | Duclosted                                                                                                                                                                                                                                                                                                                                                                                                                                                                                                                                                                                                                                                                                                                                                                                                                                                                                                                                                                                                                     | Dusiastad                                                                                                                                                                                                                                                                                                                                                                                                                                                                     | Ducleated                                                                                                                                                                                                                                                                                                                                                                                                             |
| Jses (Expenses)                                                                                                                                                                                                                                                                                                                                                                                                                                                                                                                                                                                                                                                                                                                                                                                                                                                                                      | Actual                                                                                                                                    | Actual                                                                                                                                                                                                                                                                                 | Actual                                                                                                                                                                                                                                                                                                                                                                                                                                                                                                                                                                          | Projected                                                                                                                                                                                                                                                                                                                                                                                                                                                                                                                                                                                                                                                                                                                                                                                                                                                                                                                                                                                                                     | Projected                                                                                                                                                                                                                                                                                                                                                                                                                                                                     | Projected                                                                                                                                                                                                                                                                                                                                                                                                             |
| thletics-Schaal                                                                                                                                                                                                                                                                                                                                                                                                                                                                                                                                                                                                                                                                                                                                                                                                                                                                                      | \$1,034,594                                                                                                                               | \$1,140,780                                                                                                                                                                                                                                                                            | \$1,360,310                                                                                                                                                                                                                                                                                                                                                                                                                                                                                                                                                                     | \$1,422,000                                                                                                                                                                                                                                                                                                                                                                                                                                                                                                                                                                                                                                                                                                                                                                                                                                                                                                                                                                                                                   | \$1,464,000                                                                                                                                                                                                                                                                                                                                                                                                                                                                   | \$1,508,000                                                                                                                                                                                                                                                                                                                                                                                                           |
| Sal & Ben                                                                                                                                                                                                                                                                                                                                                                                                                                                                                                                                                                                                                                                                                                                                                                                                                                                                                            | \$171,673                                                                                                                                 | \$177,822                                                                                                                                                                                                                                                                              | \$157,021                                                                                                                                                                                                                                                                                                                                                                                                                                                                                                                                                                       | \$164,000                                                                                                                                                                                                                                                                                                                                                                                                                                                                                                                                                                                                                                                                                                                                                                                                                                                                                                                                                                                                                     | \$169,000                                                                                                                                                                                                                                                                                                                                                                                                                                                                     | \$174,000                                                                                                                                                                                                                                                                                                                                                                                                             |
| Operating                                                                                                                                                                                                                                                                                                                                                                                                                                                                                                                                                                                                                                                                                                                                                                                                                                                                                            | \$492,811                                                                                                                                 | \$611,859                                                                                                                                                                                                                                                                              | \$865,283                                                                                                                                                                                                                                                                                                                                                                                                                                                                                                                                                                       | \$904,000                                                                                                                                                                                                                                                                                                                                                                                                                                                                                                                                                                                                                                                                                                                                                                                                                                                                                                                                                                                                                     | \$931,000                                                                                                                                                                                                                                                                                                                                                                                                                                                                     | \$959,000                                                                                                                                                                                                                                                                                                                                                                                                             |
| Debt Service                                                                                                                                                                                                                                                                                                                                                                                                                                                                                                                                                                                                                                                                                                                                                                                                                                                                                         | \$370,110                                                                                                                                 | \$351,099                                                                                                                                                                                                                                                                              | \$338,006                                                                                                                                                                                                                                                                                                                                                                                                                                                                                                                                                                       | \$353,000                                                                                                                                                                                                                                                                                                                                                                                                                                                                                                                                                                                                                                                                                                                                                                                                                                                                                                                                                                                                                     | \$364,000                                                                                                                                                                                                                                                                                                                                                                                                                                                                     | \$375,000                                                                                                                                                                                                                                                                                                                                                                                                             |
| Athletics-Stadium                                                                                                                                                                                                                                                                                                                                                                                                                                                                                                                                                                                                                                                                                                                                                                                                                                                                                    | \$1,894,238                                                                                                                               | \$2,235,160                                                                                                                                                                                                                                                                            | \$2,345,346                                                                                                                                                                                                                                                                                                                                                                                                                                                                                                                                                                     | \$2,451,000                                                                                                                                                                                                                                                                                                                                                                                                                                                                                                                                                                                                                                                                                                                                                                                                                                                                                                                                                                                                                   | \$2,524,000                                                                                                                                                                                                                                                                                                                                                                                                                                                                   | \$2,600,000                                                                                                                                                                                                                                                                                                                                                                                                           |
| Sal & Ben                                                                                                                                                                                                                                                                                                                                                                                                                                                                                                                                                                                                                                                                                                                                                                                                                                                                                            | \$316,879                                                                                                                                 | \$340,958                                                                                                                                                                                                                                                                              | \$398,942                                                                                                                                                                                                                                                                                                                                                                                                                                                                                                                                                                       | \$417,000                                                                                                                                                                                                                                                                                                                                                                                                                                                                                                                                                                                                                                                                                                                                                                                                                                                                                                                                                                                                                     | \$429,000                                                                                                                                                                                                                                                                                                                                                                                                                                                                     | \$442,000                                                                                                                                                                                                                                                                                                                                                                                                             |
| Operating                                                                                                                                                                                                                                                                                                                                                                                                                                                                                                                                                                                                                                                                                                                                                                                                                                                                                            | \$570,281                                                                                                                                 | \$887,094                                                                                                                                                                                                                                                                              | \$941,657                                                                                                                                                                                                                                                                                                                                                                                                                                                                                                                                                                       | \$984,000                                                                                                                                                                                                                                                                                                                                                                                                                                                                                                                                                                                                                                                                                                                                                                                                                                                                                                                                                                                                                     | \$1,014,000                                                                                                                                                                                                                                                                                                                                                                                                                                                                   | \$1,044,000                                                                                                                                                                                                                                                                                                                                                                                                           |
| Debt Service                                                                                                                                                                                                                                                                                                                                                                                                                                                                                                                                                                                                                                                                                                                                                                                                                                                                                         | \$1,007,078                                                                                                                               | \$1,007,108                                                                                                                                                                                                                                                                            | \$1,004,747                                                                                                                                                                                                                                                                                                                                                                                                                                                                                                                                                                     | \$1,050,000                                                                                                                                                                                                                                                                                                                                                                                                                                                                                                                                                                                                                                                                                                                                                                                                                                                                                                                                                                                                                   | \$1,081,000                                                                                                                                                                                                                                                                                                                                                                                                                                                                   | \$1,114,000                                                                                                                                                                                                                                                                                                                                                                                                           |
| Campus Recreation                                                                                                                                                                                                                                                                                                                                                                                                                                                                                                                                                                                                                                                                                                                                                                                                                                                                                    | \$5,830,032                                                                                                                               | \$8,006,141                                                                                                                                                                                                                                                                            | \$9,407,275                                                                                                                                                                                                                                                                                                                                                                                                                                                                                                                                                                     | \$9,831,000                                                                                                                                                                                                                                                                                                                                                                                                                                                                                                                                                                                                                                                                                                                                                                                                                                                                                                                                                                                                                   | \$10,126,000                                                                                                                                                                                                                                                                                                                                                                                                                                                                  | \$10,429,000                                                                                                                                                                                                                                                                                                                                                                                                          |
| Sal & Ben                                                                                                                                                                                                                                                                                                                                                                                                                                                                                                                                                                                                                                                                                                                                                                                                                                                                                            | \$2,017,271                                                                                                                               | \$2,691,227                                                                                                                                                                                                                                                                            | \$3,562,445                                                                                                                                                                                                                                                                                                                                                                                                                                                                                                                                                                     | \$3,723,000                                                                                                                                                                                                                                                                                                                                                                                                                                                                                                                                                                                                                                                                                                                                                                                                                                                                                                                                                                                                                   | \$3,834,000                                                                                                                                                                                                                                                                                                                                                                                                                                                                   | \$3,949,000                                                                                                                                                                                                                                                                                                                                                                                                           |
|                                                                                                                                                                                                                                                                                                                                                                                                                                                                                                                                                                                                                                                                                                                                                                                                                                                                                                      | \$2,017,271<br>\$1,168,508                                                                                                                |                                                                                                                                                                                                                                                                                        |                                                                                                                                                                                                                                                                                                                                                                                                                                                                                                                                                                                 | \$2,903,000                                                                                                                                                                                                                                                                                                                                                                                                                                                                                                                                                                                                                                                                                                                                                                                                                                                                                                                                                                                                                   |                                                                                                                                                                                                                                                                                                                                                                                                                                                                               |                                                                                                                                                                                                                                                                                                                                                                                                                       |
| Operating                                                                                                                                                                                                                                                                                                                                                                                                                                                                                                                                                                                                                                                                                                                                                                                                                                                                                            |                                                                                                                                           | \$2,239,098                                                                                                                                                                                                                                                                            | \$2,778,016                                                                                                                                                                                                                                                                                                                                                                                                                                                                                                                                                                     |                                                                                                                                                                                                                                                                                                                                                                                                                                                                                                                                                                                                                                                                                                                                                                                                                                                                                                                                                                                                                               | \$2,990,000                                                                                                                                                                                                                                                                                                                                                                                                                                                                   | \$3,080,000                                                                                                                                                                                                                                                                                                                                                                                                           |
| Debt Service                                                                                                                                                                                                                                                                                                                                                                                                                                                                                                                                                                                                                                                                                                                                                                                                                                                                                         | \$2,644,253                                                                                                                               | \$3,075,816                                                                                                                                                                                                                                                                            | \$3,066,814                                                                                                                                                                                                                                                                                                                                                                                                                                                                                                                                                                     | \$3,205,000                                                                                                                                                                                                                                                                                                                                                                                                                                                                                                                                                                                                                                                                                                                                                                                                                                                                                                                                                                                                                   | \$3,301,000                                                                                                                                                                                                                                                                                                                                                                                                                                                                   | \$3,400,000                                                                                                                                                                                                                                                                                                                                                                                                           |
| tudent Recruitment & Retention                                                                                                                                                                                                                                                                                                                                                                                                                                                                                                                                                                                                                                                                                                                                                                                                                                                                       | \$613,446                                                                                                                                 | \$620,480                                                                                                                                                                                                                                                                              | \$804,940                                                                                                                                                                                                                                                                                                                                                                                                                                                                                                                                                                       | \$841,000                                                                                                                                                                                                                                                                                                                                                                                                                                                                                                                                                                                                                                                                                                                                                                                                                                                                                                                                                                                                                     | \$866,000                                                                                                                                                                                                                                                                                                                                                                                                                                                                     | \$892,000                                                                                                                                                                                                                                                                                                                                                                                                             |
| Sal & Ben                                                                                                                                                                                                                                                                                                                                                                                                                                                                                                                                                                                                                                                                                                                                                                                                                                                                                            | \$506,978                                                                                                                                 | \$541,881                                                                                                                                                                                                                                                                              | \$567,492                                                                                                                                                                                                                                                                                                                                                                                                                                                                                                                                                                       | \$593,000                                                                                                                                                                                                                                                                                                                                                                                                                                                                                                                                                                                                                                                                                                                                                                                                                                                                                                                                                                                                                     | \$611,000                                                                                                                                                                                                                                                                                                                                                                                                                                                                     | \$629,000                                                                                                                                                                                                                                                                                                                                                                                                             |
| Operating                                                                                                                                                                                                                                                                                                                                                                                                                                                                                                                                                                                                                                                                                                                                                                                                                                                                                            | \$101,080                                                                                                                                 | \$73,600                                                                                                                                                                                                                                                                               | \$231,797                                                                                                                                                                                                                                                                                                                                                                                                                                                                                                                                                                       | \$242,000                                                                                                                                                                                                                                                                                                                                                                                                                                                                                                                                                                                                                                                                                                                                                                                                                                                                                                                                                                                                                     | \$249,000                                                                                                                                                                                                                                                                                                                                                                                                                                                                     | \$257,000                                                                                                                                                                                                                                                                                                                                                                                                             |
| Other                                                                                                                                                                                                                                                                                                                                                                                                                                                                                                                                                                                                                                                                                                                                                                                                                                                                                                | \$5,388                                                                                                                                   | \$5,000                                                                                                                                                                                                                                                                                | \$5,650                                                                                                                                                                                                                                                                                                                                                                                                                                                                                                                                                                         | \$6,000                                                                                                                                                                                                                                                                                                                                                                                                                                                                                                                                                                                                                                                                                                                                                                                                                                                                                                                                                                                                                       | \$6,000                                                                                                                                                                                                                                                                                                                                                                                                                                                                       | \$6,000                                                                                                                                                                                                                                                                                                                                                                                                               |
| Financial Aid (RTA)                                                                                                                                                                                                                                                                                                                                                                                                                                                                                                                                                                                                                                                                                                                                                                                                                                                                                  | \$2,696,662                                                                                                                               | \$2,958,527                                                                                                                                                                                                                                                                            | <u>\$3,130,665</u>                                                                                                                                                                                                                                                                                                                                                                                                                                                                                                                                                              | <u>\$3,272,000</u>                                                                                                                                                                                                                                                                                                                                                                                                                                                                                                                                                                                                                                                                                                                                                                                                                                                                                                                                                                                                            | <u>\$3,300,000</u>                                                                                                                                                                                                                                                                                                                                                                                                                                                            | <u>\$3,399,000</u>                                                                                                                                                                                                                                                                                                                                                                                                    |
| Other                                                                                                                                                                                                                                                                                                                                                                                                                                                                                                                                                                                                                                                                                                                                                                                                                                                                                                | \$2,696,662                                                                                                                               | \$2,958,527                                                                                                                                                                                                                                                                            | \$3,130,665                                                                                                                                                                                                                                                                                                                                                                                                                                                                                                                                                                     | \$3,272,000                                                                                                                                                                                                                                                                                                                                                                                                                                                                                                                                                                                                                                                                                                                                                                                                                                                                                                                                                                                                                   | \$3,300,000                                                                                                                                                                                                                                                                                                                                                                                                                                                                   | \$3,399,000                                                                                                                                                                                                                                                                                                                                                                                                           |
| Fotal Uses                                                                                                                                                                                                                                                                                                                                                                                                                                                                                                                                                                                                                                                                                                                                                                                                                                                                                           | \$12,068,972                                                                                                                              | \$14,961,089                                                                                                                                                                                                                                                                           | \$17,048,537                                                                                                                                                                                                                                                                                                                                                                                                                                                                                                                                                                    | \$17,816,000                                                                                                                                                                                                                                                                                                                                                                                                                                                                                                                                                                                                                                                                                                                                                                                                                                                                                                                                                                                                                  | \$18,281,000                                                                                                                                                                                                                                                                                                                                                                                                                                                                  | \$18,829,000                                                                                                                                                                                                                                                                                                                                                                                                          |
|                                                                                                                                                                                                                                                                                                                                                                                                                                                                                                                                                                                                                                                                                                                                                                                                                                                                                                      |                                                                                                                                           |                                                                                                                                                                                                                                                                                        |                                                                                                                                                                                                                                                                                                                                                                                                                                                                                                                                                                                 |                                                                                                                                                                                                                                                                                                                                                                                                                                                                                                                                                                                                                                                                                                                                                                                                                                                                                                                                                                                                                               |                                                                                                                                                                                                                                                                                                                                                                                                                                                                               |                                                                                                                                                                                                                                                                                                                                                                                                                       |
| ources less Uses                                                                                                                                                                                                                                                                                                                                                                                                                                                                                                                                                                                                                                                                                                                                                                                                                                                                                     | <u>\$5,854,411</u>                                                                                                                        | <u>\$3,284,464</u>                                                                                                                                                                                                                                                                     | <u>\$1,590,814</u>                                                                                                                                                                                                                                                                                                                                                                                                                                                                                                                                                              | <u>\$1,718,000</u>                                                                                                                                                                                                                                                                                                                                                                                                                                                                                                                                                                                                                                                                                                                                                                                                                                                                                                                                                                                                            | <u>\$1,720,000</u>                                                                                                                                                                                                                                                                                                                                                                                                                                                            | <u>\$2,013,000</u>                                                                                                                                                                                                                                                                                                                                                                                                    |
| Athletic-Schaal                                                                                                                                                                                                                                                                                                                                                                                                                                                                                                                                                                                                                                                                                                                                                                                                                                                                                      | \$494,569                                                                                                                                 | \$425,989                                                                                                                                                                                                                                                                              | \$186,675                                                                                                                                                                                                                                                                                                                                                                                                                                                                                                                                                                       | \$200,000                                                                                                                                                                                                                                                                                                                                                                                                                                                                                                                                                                                                                                                                                                                                                                                                                                                                                                                                                                                                                     | \$196,000                                                                                                                                                                                                                                                                                                                                                                                                                                                                     | \$221,000                                                                                                                                                                                                                                                                                                                                                                                                             |
| Athletics-Stadium                                                                                                                                                                                                                                                                                                                                                                                                                                                                                                                                                                                                                                                                                                                                                                                                                                                                                    | \$475,652                                                                                                                                 | \$159,999                                                                                                                                                                                                                                                                              | \$41,003                                                                                                                                                                                                                                                                                                                                                                                                                                                                                                                                                                        | \$50,000                                                                                                                                                                                                                                                                                                                                                                                                                                                                                                                                                                                                                                                                                                                                                                                                                                                                                                                                                                                                                      | \$36,000                                                                                                                                                                                                                                                                                                                                                                                                                                                                      | \$68,000                                                                                                                                                                                                                                                                                                                                                                                                              |
| Campus Recreation                                                                                                                                                                                                                                                                                                                                                                                                                                                                                                                                                                                                                                                                                                                                                                                                                                                                                    | \$4,604,920                                                                                                                               | \$2,563,944                                                                                                                                                                                                                                                                            | \$1,448,580                                                                                                                                                                                                                                                                                                                                                                                                                                                                                                                                                                     | \$1,545,000                                                                                                                                                                                                                                                                                                                                                                                                                                                                                                                                                                                                                                                                                                                                                                                                                                                                                                                                                                                                                   | \$1,522,000                                                                                                                                                                                                                                                                                                                                                                                                                                                                   | \$1,708,000                                                                                                                                                                                                                                                                                                                                                                                                           |
| Student Recruitment & Retention                                                                                                                                                                                                                                                                                                                                                                                                                                                                                                                                                                                                                                                                                                                                                                                                                                                                      | \$181,403                                                                                                                                 | \$188,794                                                                                                                                                                                                                                                                              | \$29,216                                                                                                                                                                                                                                                                                                                                                                                                                                                                                                                                                                        | \$33,000                                                                                                                                                                                                                                                                                                                                                                                                                                                                                                                                                                                                                                                                                                                                                                                                                                                                                                                                                                                                                      | \$29,000                                                                                                                                                                                                                                                                                                                                                                                                                                                                      | \$40,000                                                                                                                                                                                                                                                                                                                                                                                                              |
| Financial Aid (RTA)                                                                                                                                                                                                                                                                                                                                                                                                                                                                                                                                                                                                                                                                                                                                                                                                                                                                                  | \$137,513                                                                                                                                 | -\$54,263                                                                                                                                                                                                                                                                              | -\$112,279                                                                                                                                                                                                                                                                                                                                                                                                                                                                                                                                                                      | -\$109,000                                                                                                                                                                                                                                                                                                                                                                                                                                                                                                                                                                                                                                                                                                                                                                                                                                                                                                                                                                                                                    | -\$62,000                                                                                                                                                                                                                                                                                                                                                                                                                                                                     | -\$24,000                                                                                                                                                                                                                                                                                                                                                                                                             |
|                                                                                                                                                                                                                                                                                                                                                                                                                                                                                                                                                                                                                                                                                                                                                                                                                                                                                                      |                                                                                                                                           |                                                                                                                                                                                                                                                                                        |                                                                                                                                                                                                                                                                                                                                                                                                                                                                                                                                                                                 |                                                                                                                                                                                                                                                                                                                                                                                                                                                                                                                                                                                                                                                                                                                                                                                                                                                                                                                                                                                                                               |                                                                                                                                                                                                                                                                                                                                                                                                                                                                               |                                                                                                                                                                                                                                                                                                                                                                                                                       |
|                                                                                                                                                                                                                                                                                                                                                                                                                                                                                                                                                                                                                                                                                                                                                                                                                                                                                                      |                                                                                                                                           | % of                                                                                                                                                                                                                                                                                   | % of                                                                                                                                                                                                                                                                                                                                                                                                                                                                                                                                                                            | % of                                                                                                                                                                                                                                                                                                                                                                                                                                                                                                                                                                                                                                                                                                                                                                                                                                                                                                                                                                                                                          | % of                                                                                                                                                                                                                                                                                                                                                                                                                                                                          | % of                                                                                                                                                                                                                                                                                                                                                                                                                  |
|                                                                                                                                                                                                                                                                                                                                                                                                                                                                                                                                                                                                                                                                                                                                                                                                                                                                                                      |                                                                                                                                           | % OT                                                                                                                                                                                                                                                                                   |                                                                                                                                                                                                                                                                                                                                                                                                                                                                                                                                                                                 |                                                                                                                                                                                                                                                                                                                                                                                                                                                                                                                                                                                                                                                                                                                                                                                                                                                                                                                                                                                                                               |                                                                                                                                                                                                                                                                                                                                                                                                                                                                               | /6 01                                                                                                                                                                                                                                                                                                                                                                                                                 |
| rior Year Carryforward                                                                                                                                                                                                                                                                                                                                                                                                                                                                                                                                                                                                                                                                                                                                                                                                                                                                               | <u>\$11,788,079</u> E                                                                                                                     |                                                                                                                                                                                                                                                                                        |                                                                                                                                                                                                                                                                                                                                                                                                                                                                                                                                                                                 |                                                                                                                                                                                                                                                                                                                                                                                                                                                                                                                                                                                                                                                                                                                                                                                                                                                                                                                                                                                                                               |                                                                                                                                                                                                                                                                                                                                                                                                                                                                               |                                                                                                                                                                                                                                                                                                                                                                                                                       |
| rior Year Carryforward<br>Athletics-Schaal                                                                                                                                                                                                                                                                                                                                                                                                                                                                                                                                                                                                                                                                                                                                                                                                                                                           | \$11,788,079 E<br>\$1,415,181                                                                                                             |                                                                                                                                                                                                                                                                                        |                                                                                                                                                                                                                                                                                                                                                                                                                                                                                                                                                                                 |                                                                                                                                                                                                                                                                                                                                                                                                                                                                                                                                                                                                                                                                                                                                                                                                                                                                                                                                                                                                                               |                                                                                                                                                                                                                                                                                                                                                                                                                                                                               |                                                                                                                                                                                                                                                                                                                                                                                                                       |
| •                                                                                                                                                                                                                                                                                                                                                                                                                                                                                                                                                                                                                                                                                                                                                                                                                                                                                                    |                                                                                                                                           | xpenses \$17,592,057                                                                                                                                                                                                                                                                   | Expenses \$20,818,197                                                                                                                                                                                                                                                                                                                                                                                                                                                                                                                                                           | Expenses <u>\$21,563,510</u>                                                                                                                                                                                                                                                                                                                                                                                                                                                                                                                                                                                                                                                                                                                                                                                                                                                                                                                                                                                                  | Expenses \$13,232,000                                                                                                                                                                                                                                                                                                                                                                                                                                                         | Expenses <u>\$7,252,000</u> E                                                                                                                                                                                                                                                                                                                                                                                         |
| Athletics-Schaal                                                                                                                                                                                                                                                                                                                                                                                                                                                                                                                                                                                                                                                                                                                                                                                                                                                                                     | \$1,415,181                                                                                                                               | xpenses         \$17,592,057           147.9%         \$1,909,750                                                                                                                                                                                                                      | Expenses         \$20,818,197           184.6%         \$2,335,739                                                                                                                                                                                                                                                                                                                                                                                                                                                                                                              | Expenses         \$21,563,510           204.7%         \$2,522,414                                                                                                                                                                                                                                                                                                                                                                                                                                                                                                                                                                                                                                                                                                                                                                                                                                                                                                                                                            | Expenses         \$13,232,000           185.4%         \$622,000                                                                                                                                                                                                                                                                                                                                                                                                              | Expenses         \$7,252,000         E           43.8%         \$318,000         \$                                                                                                                                                                                                                                                                                                                                   |
| Athletics-Schaal<br>Athletics-Stadium                                                                                                                                                                                                                                                                                                                                                                                                                                                                                                                                                                                                                                                                                                                                                                                                                                                                | \$1,415,181<br>\$1,156,243                                                                                                                | xpenses         \$17,592,057           147.9%         \$1,909,750           51.0%         \$1,653,395                                                                                                                                                                                  | Expenses         \$20,818,197           184.6%         \$2,335,739           87.3%         \$1,813,395                                                                                                                                                                                                                                                                                                                                                                                                                                                                          | Expenses         \$21,563,510           204.7%         \$2,522,414           81.1%         \$1,032,398                                                                                                                                                                                                                                                                                                                                                                                                                                                                                                                                                                                                                                                                                                                                                                                                                                                                                                                        | Expenses         \$13,232,000           185.4%         \$622,000           44.0%         \$882,000                                                                                                                                                                                                                                                                                                                                                                            | Expenses         \$7,252,000         E           43.8%         \$318,000         36.0%         \$718,000                                                                                                                                                                                                                                                                                                              |
| Athletics-Schaal<br>Athletics-Stadium<br>Campus Recreation<br>Student Recruitment & Retention                                                                                                                                                                                                                                                                                                                                                                                                                                                                                                                                                                                                                                                                                                                                                                                                        | \$1,415,181<br>\$1,156,243<br>\$8,711,553<br>\$220,496                                                                                    | Expenses         \$17,592,057           147.9%         \$1,909,750           51.0%         \$1,653,395           116.3%         \$13,244,540                                                                                                                                           | Expenses         \$20,818,197           184.6%         \$2,335,739           87.3%         \$1,813,395           227.2%         \$15,750,160           65.5%         \$590,693                                                                                                                                                                                                                                                                                                                                                                                                  | Expenses         \$21,563,510           204.7%         \$2,522,414           81.1%         \$1,032,398           196.7%         \$17,175,240           95.2%         \$619,908                                                                                                                                                                                                                                                                                                                                                                                                                                                                                                                                                                                                                                                                                                                                                                                                                                                | Expenses         \$13,232,000           185.4%         \$622,000           44.0%         \$882,000           182.6%         \$10,970,000                                                                                                                                                                                                                                                                                                                                      | Expenses         \$7,252,000         E           43.8%         \$318,000         36.0%         \$718,000           111.6%         \$5,492,000         77.6%         \$681,000                                                                                                                                                                                                                                         |
| Athletics-Schaal<br>Athletics-Stadium<br>Campus Recreation<br>Student Recruitment & Retention<br>Student Affairs (Unallocated)                                                                                                                                                                                                                                                                                                                                                                                                                                                                                                                                                                                                                                                                                                                                                                       | \$1,415,181<br>\$1,156,243<br>\$8,711,553<br>\$220,496<br>\$39,774                                                                        | ixpenses         \$17,592,057           147.9%         \$1,909,750           51.0%         \$1,653,395           116.3%         \$13,244,540           29.3%         \$401,899                                                                                                         | Expenses         \$20,818,197           184.6%         \$2,335,739           87.3%         \$1,813,395           227.2%         \$15,750,160           65.5%         \$590,693           -         \$0                                                                                                                                                                                                                                                                                                                                                                          | Expenses         \$21,563,510           204.7%         \$2,522,414           81.1%         \$1,032,398           196.7%         \$17,175,240           95.2%         \$619,908           -         (\$2,381)                                                                                                                                                                                                                                                                                                                                                                                                                                                                                                                                                                                                                                                                                                                                                                                                                  | Expenses         \$13,232,000           185.4%         \$622,000           44.0%         \$882,000           182.6%         \$10,970,000           77.0%         \$653,000           -         (\$2,381)                                                                                                                                                                                                                                                                      | Expenses         \$7,252,000         E           43.8%         \$318,000         \$36.0%         \$718,000           111.6%         \$5,492,000         \$5,492,000                                                                                                                                                                                                                                                   |
| Athletics-Schaal<br>Athletics-Stadium<br>Campus Recreation<br>Student Recruitment & Retention<br>Student Affairs (Unallocated)<br>Athletics (Unallocated)                                                                                                                                                                                                                                                                                                                                                                                                                                                                                                                                                                                                                                                                                                                                            | \$1,415,181<br>\$1,156,243<br>\$8,711,553<br>\$220,496<br>\$39,774<br>-\$128                                                              | interface         \$17,592,057           147.9%         \$1,909,750           51.0%         \$1,653,395           116.3%         \$13,244,540           29.3%         \$401,899           -         \$0           -         \$0           -         \$0                                | Expenses         \$20,818,197           184.6%         \$2,335,739           87.3%         \$1,813,395           227.2%         \$15,750,160           65.5%         \$590,693           -         \$0           -         \$0                                                                                                                                                                                                                                                                                                                                                  | Expenses         \$21,563,510           204.7%         \$2,522,414           81.1%         \$1,032,398           196.7%         \$17,175,240           95.2%         \$619,908           -         \$(\$2,381)           -         \$0                                                                                                                                                                                                                                                                                                                                                                                                                                                                                                                                                                                                                                                                                                                                                                                        | Expenses         \$13,232,000           185.4%         \$622,000           44.0%         \$882,000           182.6%         \$10,970,000           77.0%         \$50,000           -         (\$2,381)           -         \$50                                                                                                                                                                                                                                              | Expenses \$7,252,000 E<br>43.8% \$318,000<br>36.0% \$718,000<br>111.6% \$5,492,000<br>77.6% \$681,000<br>- (\$2,381)<br>- \$0                                                                                                                                                                                                                                                                                         |
| Athletics-Schaal<br>Athletics-Stadium<br>Campus Recreation<br>Student Recruitment & Retention<br>Student Affairs (Unallocated)<br>Athletics (Unallocated)<br>Financial Aid (Return-to-Aid)                                                                                                                                                                                                                                                                                                                                                                                                                                                                                                                                                                                                                                                                                                           | \$1,415,181<br>\$1,156,243<br>\$8,711,553<br>\$220,496<br>\$39,774<br>-\$128<br>\$244,960                                                 | ixpenses         \$17,592,057           147.9%         \$1,909,750           51.0%         \$1,653,395           116.3%         \$13,244,540           29.3%         \$401,899           -         \$0           9.5%         \$382,473                                                | Expenses         \$20,818,197           184.6%         \$2,335,739           87.3%         \$1,813,395           227.2%         \$15,750,160           65.5%         \$590,693           -         \$0           0.1         \$20                                                                                                                                                                                                                                                                                                                                               | Expenses         \$21,563,510           204.7%         \$2,522,414           81.1%         \$1,032,398           196.7%         \$17,175,240           95.2%         \$619,908           -         \$(2,381)           -         \$0           11.1%         \$2,522,414                                                                                                                                                                                                                                                                                                                                                                                                                                                                                                                                                                                                                                                                                                                                                      | Expenses         \$13,232,000           185.4%         \$622,000           44.0%         \$882,000           182.6%         \$10,970,000           77.0%         \$653,000           -         \$(52,381)           -         \$0           6.9%         \$107,000                                                                                                                                                                                                            | Expenses         \$7,252,000         E           43.8%         \$318,000         36.0%         \$718,000           36.0%         \$718,000         111.6%         \$5,492,000           77.6%         \$681,000         (\$2,381)           .         \$0         \$0           3.3%         \$46,000         \$46,000                                                                                                |
| Athletics-Schaal<br>Athletics-Schaal<br>Campus Recreation<br>Student Recruitment & Retention<br>Student Affairs (Unallocated)<br>Athletics (Unallocated)<br>Financial Aid (Return-to-Aid)<br>Dene-Time Adjustments                                                                                                                                                                                                                                                                                                                                                                                                                                                                                                                                                                                                                                                                                   | \$1,415,181<br>\$1,156,243<br>\$8,711,553<br>\$220,496<br>\$39,774<br>-\$128<br>\$244,960<br>- <b>\$50,433</b>                            | interface         \$17,592,057           147.9%         \$1,909,750           51.0%         \$1,653,395           116.3%         \$13,244,540           29.3%         \$401,899           -         \$0           -         \$0           -         \$0                                | Expenses         \$20,818,197           184.6%         \$2,335,739           87.3%         \$1,813,395           227.2%         \$15,750,160           65.5%         \$590,693           -         \$0           14.2%         \$328,210           -         \$0           14.2%         \$45,550                                                                                                                                                                                                                                                                               | Expenses         \$21,563,510           204.7%         \$2,522,414           81.1%         \$1,032,398           196.7%         \$17,175,240           95.2%         \$619,908           -         \$(\$2,381)           -         \$0                                                                                                                                                                                                                                                                                                                                                                                                                                                                                                                                                                                                                                                                                                                                                                                        | Expenses         \$13,232,000           185.4%         \$622,000           44.0%         \$882,000           182.6%         \$10,970,000           77.0%         \$50,000           -         (\$2,381)           -         \$50                                                                                                                                                                                                                                              | Expenses \$7,252,000 E<br>43.8% \$318,000<br>36.0% \$718,000<br>111.6% \$5,492,000<br>77.6% \$681,000<br>- (\$2,381)<br>- \$0                                                                                                                                                                                                                                                                                         |
| Athletics-Schaal<br>Athletics-Stadium<br>Campus Recreation<br>Student Recruitment & Retention<br>Student Affairs (Unallocated)<br>Athletics (Unallocated)<br>Financial Aid (Return-to-Aid)<br><b>one-Time Adjustments</b><br>Capital Projects - Campus Rec                                                                                                                                                                                                                                                                                                                                                                                                                                                                                                                                                                                                                                           | \$1,415,181<br>\$1,156,243<br>\$8,711,553<br>\$220,496<br>\$39,774<br>-\$128<br>\$244,960                                                 | ixpenses         \$17,592,057           147.9%         \$1,909,750           51.0%         \$1,653,395           116.3%         \$13,244,540           29.3%         \$401,899           -         \$0           9.5%         \$382,473                                                | Expenses         \$20,818,197           184.6%         \$2,335,739           87.3%         \$1,813,395           227.2%         \$15,750,160           65.5%         \$590,693           -         \$0           0.1         \$20                                                                                                                                                                                                                                                                                                                                               | Expenses         \$21,563,510           204.7%         \$2,522,414           81.1%         \$1,032,398           196.7%         \$17,175,240           95.2%         \$619,908           -         \$(2,381)           -         \$0           11.1%         \$2,522,414                                                                                                                                                                                                                                                                                                                                                                                                                                                                                                                                                                                                                                                                                                                                                      | Expenses         \$13,232,000           185.4%         \$622,000           44.0%         \$882,000           182.6%         \$10,970,000           77.0%         \$653,000           -         \$(52,381)           -         \$0           6.9%         \$107,000                                                                                                                                                                                                            | Expenses         \$7,252,000         E           43.8%         \$318,000         36.0%         \$718,000           36.0%         \$718,000         111.6%         \$5,492,000           77.6%         \$681,000         (\$2,381)           .         \$0         \$0           3.3%         \$46,000         \$46,000                                                                                                |
| Athletics-Schaal<br>Athletics-Schaal<br>Campus Recreation<br>Student Recruitment & Retention<br>Student Affairs (Unallocated)<br>Athletics (Unallocated)<br>Financial Aid (Return-to-Aid)<br>Dine-Time Adjustments<br>Capital Projects - Campus Rec<br>Capital Projects - Schaal Aquatics Center                                                                                                                                                                                                                                                                                                                                                                                                                                                                                                                                                                                                     | \$1,415,181<br>\$1,156,243<br>\$8,711,553<br>\$220,496<br>\$33,774<br>-\$128<br>\$244,960<br>- <b>\$50,433</b><br>\$ (71,933)             | ixpenses         \$17,592,057           147.9%         \$1,909,750           51.0%         \$1,653,395           116.3%         \$13,244,540           29.3%         \$401,899           -         \$0           9.5%         \$382,473                                                | Expenses         \$20,818,197           184.6%         \$2,335,739           87.3%         \$1,813,395           227.2%         \$15,750,160           65.5%         \$590,693           -         \$0           14.2%         \$328,210           -         \$0           14.2%         \$45,550                                                                                                                                                                                                                                                                               | Expenses         \$21,563,510           204.7%         \$2,522,414           81.1%         \$1,032,398           196.7%         \$17,175,240           95.2%         \$619,908           -         \$(2,381)           -         \$0           11.1%         \$2,522,414                                                                                                                                                                                                                                                                                                                                                                                                                                                                                                                                                                                                                                                                                                                                                      | Expenses         \$13,232,000           185.4%         \$622,000           44.0%         \$882,000           182.6%         \$10,970,000           77.0%         \$653,000           -         \$(52,381)           -         \$0           6.9%         \$107,000                                                                                                                                                                                                            | Expenses         \$7,252,000         E           43.8%         \$318,000         36.0%         \$718,000           36.0%         \$718,000         111.6%         \$5,492,000           77.6%         \$681,000         (\$2,381)           .         \$0         \$0           3.3%         \$46,000         \$46,000                                                                                                |
| Athletics-Schaal<br>Athletics-Schaal<br>Campus Recreation<br>Student Recruitment & Retention<br>Student Affairs (Unallocated)<br>Athletics (Unallocated)<br>Financial Aid (Return-to-Aid)<br><b>Pine-Time Adjustments</b><br>Capital Projects - Campus Rec<br>Capital Projects - Student Athletic Performance                                                                                                                                                                                                                                                                                                                                                                                                                                                                                                                                                                                        | \$1,415,181<br>\$1,156,243<br>\$8,711,553<br>\$220,496<br>\$33,774<br>-\$128<br>\$244,960<br>- <b>\$50,433</b><br>\$ (71,933)             | ixpenses         \$17,592,057           147.9%         \$1,909,750           51.0%         \$1,653,395           116.3%         \$13,244,540           29.3%         \$401,899           -         \$0           9.5%         \$382,473                                                | Expenses         \$20,818,197           184.6%         \$2,335,739           87.3%         \$1,813,395           227.2%         \$15,750,160           65.5%         \$590,693           -         \$0           -         \$0           142.4%         \$328,210           142.5%         \$328,210           -         \$\$0           -         \$\$\$0           -         \$\$\$\$0,693           -         \$\$\$0           -         \$\$\$0           -         \$\$\$\$0           -         \$\$\$\$\$\$\$\$\$\$\$\$\$\$\$\$\$\$\$\$\$\$\$\$\$\$\$\$\$\$\$\$\$\$\$\$ | Expenses         \$21,563,510           204.7%         \$2,522,414           81.1%         \$1,032,398           196.7%         \$17,175,240           95.2%         \$619,908           -         \$(2,381)           -         \$0           11.1%         \$2,522,414                                                                                                                                                                                                                                                                                                                                                                                                                                                                                                                                                                                                                                                                                                                                                      | Expenses         \$13,232,000           185.4%         \$622,000           44.0%         \$882,000           182.6%         \$10,970,000           77.0%         \$653,000           -         \$(52,381)           -         \$0           6.9%         \$107,000                                                                                                                                                                                                            | Expenses         \$7,252,000         E           43.8%         \$318,000         36.0%         \$718,000           36.0%         \$718,000         111.6%         \$5,492,000           77.6%         \$681,000         (\$2,381)           .         \$0         \$0           3.3%         \$46,000         \$46,000                                                                                                |
| Athletics-Schaal<br>Athletics-Schaal<br>Campus Recreation<br>Student Recruitment & Retention<br>Student Affoirs (Unallocated)<br>Athletics (Unallocated)<br>Financial Aid (Return-to-Aid)<br>ine-Time Adjustments<br>Capital Projects - Campus Rec<br>Capital Projects - Schaal Aquatics Center<br>Capital Projects - Schaent Aduatics Performance<br>Capital Projects - Student Athletic Performance<br>Capital Projects - Student                                                                                                                                                                                                                                                                                                                                                                                                                                                                  | \$1,415,181<br>\$1,156,243<br>\$8,711,553<br>\$220,496<br>\$33,774<br>-\$128<br>\$244,960<br>- <b>\$50,433</b><br>\$ (71,933)             | Stapenses         \$17,592,057           147.9%         \$1,909,750           \$51.0%         \$1,653,395           116.3%         \$13,244,540           29.3%         \$401,899           -         \$0           9.5%         \$382,473            -           \$5382,473         - | Expenses         \$20,818,197           184.6%         \$2,335,739           87.3%         \$1,813,395           227.2%         \$15,750,160           65.5%         \$590,693           -         \$0           14.2%         \$328,210           -         \$0           14.2%         \$45,550                                                                                                                                                                                                                                                                               | Expenses         \$21,563,510           204.7%         \$2,522,414           81.1%         \$1,032,398           196.7%         \$17,175,240           95.2%         \$619,908           -         \$(2,381)           -         \$0           11.1%         \$2,522,414                                                                                                                                                                                                                                                                                                                                                                                                                                                                                                                                                                                                                                                                                                                                                      | Expenses         \$13,232,000           185.4%         \$622,000           44.0%         \$882,000           182.6%         \$10,970,000           77.0%         \$653,000           -         \$(52,381)           -         \$0           6.9%         \$107,000                                                                                                                                                                                                            | Expenses         \$7,252,000         E           43.8%         \$318,000         36.0%         \$718,000           36.0%         \$718,000         111.6%         \$5,492,000           77.6%         \$681,000         (\$2,381)           .         \$0         \$0           3.3%         \$46,000         \$46,000                                                                                                |
| Athletics-Schaal<br>Athletics-Stadium<br>Campus Recreation<br>Student Recruitment & Retention<br>Student Affairs (Unallocated)<br>Athletics (Unallocated)<br>Financial Aid (Return-to-Aid)<br><b>One-Time Adjustments</b><br>Capital Projects - Schaal Aquatics Center<br>Capital Projects - Schaal Aquatics Center<br>Capital Projects - Student Athletic Performance<br>Capital Projects - Student Athletic Performance                                                                                                                                                          | \$1,415,181<br>\$1,156,243<br>\$8,711,553<br>\$220,496<br>\$33,774<br>-\$128<br>\$244,960<br>- <b>\$50,433</b><br>\$ (71,933)             | ixpenses         \$17,592,057           147.9%         \$1,909,750           51.0%         \$1,653,395           116.3%         \$13,244,540           29.3%         \$401,899           -         \$0           9.5%         \$382,473                                                | Expenses         \$20,818,197           184.6%         \$2,335,739           87.3%         \$1,813,395           227.2%         \$15,750,160           65.5%         \$590,693           -         \$0           -         \$0           14.2%         \$328,210           -         \$\$433,820           -         \$\$435,500           \$         \$\$2845,500           \$         \$\$235,000           \$         \$\$235,000                                                                                                                                            | Expenses         521,563,510           204.7%         \$2,522,414           81.1%         \$1,032,398           196.7%         \$1,717,5240           \$619,908         \$(52,381)           -         \$0           11.1%         \$215,931           \$\$0         \$0                                                                                                                                                                                                                                                                                                                                                                                                                                                                                                                                                                                                                                                                                                                                                      | Expenses         \$13,232,000           185.4%         \$622,000           44.0%         \$882,000           182.6%         \$10,970,000           77.0%         \$653,000           -         \$00           6.9%         \$107,000           \$0         \$00                                                                                                                                                                                                               | Expenses         \$7,252,000         E           43.8%         \$318,000         36.0%         \$718,000           111.6%         \$5,492,000         \$           77.6%         \$681,000         \$           .         \$         \$           .         \$         \$           .         \$         \$           3.3%         \$         \$           \$         \$         \$                                   |
| Athletics-Schaal<br>Athletics-Schaal<br>Athletics-Stadium<br>Campus Recreation<br>Student Recruitment & Retention<br>Student Affairs (Unallocated)<br>Athletics (Unallocated)<br>Financial Aid (Return-to-Aid)<br>Dine-Time Adjustments<br>Capital Projects - Campus Rec<br>Capital Projects - Schaal Aquatics Center<br>Capital Projects - Schaal Aquatics Center<br>Capital Projects - Student Athletic Performance<br>Capital Projects - Studium<br>Spring 2020 Refunds (Campus Rec)<br>Ianned Uses of Carryforward                                                                                                                                                                                                                                                                                                                                                                               | \$1,415,181<br>\$1,156,243<br>\$8,711,553<br>\$220,496<br>\$39,774<br>-\$128<br>\$244,960<br>-\$50,433<br>\$ (71,933)<br>\$ Cer \$21,500  | Stapenses         \$17,592,057           147.9%         \$1,909,750           \$51.0%         \$1,653,395           116.3%         \$13,244,540           29.3%         \$401,899           -         \$0           9.5%         \$382,473            -           \$5382,473         - | Expenses         \$20,818,197           184.6%         \$2,335,739           87.3%         \$1,813,395           227.2%         \$15,750,160           65.5%         \$590,693           -         \$0           -         \$0           142.4%         \$328,210           142.5%         \$328,210           -         \$\$0           -         \$\$\$0           -         \$\$\$\$0,693           -         \$\$\$0           -         \$\$\$0           -         \$\$\$\$0           -         \$\$\$\$\$\$\$\$\$\$\$\$\$\$\$\$\$\$\$\$\$\$\$\$\$\$\$\$\$\$\$\$\$\$\$\$ | Expenses         521,563,510           204.7%         \$2,522,414           81.1%         \$1,032,398           196.7%         \$17,75,240           95.2%         \$619,908           -         \$00           11.1%         \$215,931           •         \$00           11.1%         \$215,931                                                                                                                                                                                                                                                                                                                                                                                                                                                                                                                                                                                                                                                                                                                            | Expenses         \$13,232,000           185.4%         \$622,000           48.0%         \$882,000           182.6%         \$10,970,000           77.7%         \$653,000           -         \$0           6.9%         \$107,000           •         \$0           6.9%         \$107,000                                                                                                                                                                                  | Expenses         \$7,252,000         E           43.8%         \$318,000         \$318,000           36.0%         \$718,000         \$111.6%           \$54,92,000         \$681,000         \$(\$2,381)           -         \$00         \$(\$2,381)           -         \$00         \$(\$2,381)           -         \$\$(\$2,381)         \$\$(\$2,381)           -         \$\$(\$5,600)         \$\$\$(\$5,600) |
| Athletics-Schaal<br>Athletics-Schaal<br>Campus Recreation<br>Student Recruitment & Retention<br>Student Affairs (Unallocated)<br>Athletics (Unallocated)<br>Financial Aid (Return-to-Aid)<br><b>ine-Time Adjustments</b><br>Capital Projects - Campus Rec<br>Capital Projects - Schaal Aquatics Center<br>Capital Projects - Schaal Aquatics Center<br>Capital Projects - Student Athletic Performance<br>Capital Projects - Student Athletic Performance<br>Capital Projects - Student Athletic Performance<br>Capital Projects - Studium<br>Spring 2020 Refunds (Campus Rec)<br>Ianned Uses of Carryforward<br>Campus Rec - equipment replacement, mainter                                                                                                                                                                                                                                         | \$1,415,181<br>\$1,156,243<br>\$8,711,553<br>\$220,496<br>\$39,774<br>-\$128<br>\$244,960<br>-\$50,433<br>\$ (71,933)<br>\$ Cer \$21,500  | Stapenses         \$17,592,057           147.9%         \$1,909,750           \$51.0%         \$1,653,395           116.3%         \$13,244,540           29.3%         \$401,899           -         \$0           9.5%         \$382,473            -           \$5382,473         - | Expenses         \$20,818,197           184.6%         \$2,335,739           87.3%         \$1,813,395           227.2%         \$15,750,160           65.5%         \$590,693           -         \$0           -         \$0           14.2%         \$328,210           -         \$\$433,820           -         \$\$435,500           \$         \$\$2845,500           \$         \$\$235,000           \$         \$\$235,000                                                                                                                                            | Expenses         \$21,563,510           204.7%         \$2,522,414           81.1%         \$1,032,398           196.7%         \$17,175,240           95.2%         \$619,908           -         \$00           11.1%         \$2,523,414           95.2%         \$619,908           -         \$00           11.1%         \$215,931           \$00         \$00           \$11.1%         \$100,000           \$ (10,0050,000)         \$ (1,000,000)                                                                                                                                                                                                                                                                                                                                                                                                                                                                                                                                                                    | Expenses         \$13,232,000           185.4%         \$622,000           44.0%         \$882,000           182.6%         \$10,970,000           77.0%         \$653,000           -         \$00           6.9%         \$107,000           \$0         \$00                                                                                                                                                                                                               | Expenses         \$7,252,000         E           43.8%         \$318,000         36.0%         \$718,000           111.6%         \$5,492,000         \$           77.6%         \$681,000         \$           .         \$         \$           .         \$         \$           .         \$         \$           3.3%         \$         \$           \$         \$         \$                                   |
| Athletics-Schaal<br>Athletics-Schaal<br>Campus Recreation<br>Student Recruitment & Retention<br>Student Affairs (Unallocated)<br>Athletics (Unallocated)<br>Financial Aid (Return-to-Aid)<br><b>Dne-Time Adjustments</b><br>Capital Projects - Campus Rec<br>Capital Projects - Student Athletic Performance<br>Capital Projects - Studium<br>Spring 2020 Refunds (Campus Rec)<br>Ianned Uses of Carryforward<br>Campus Rec - equipment replacement, mainter<br>Campus Rec - Russell Field Lights                                                                                  | \$1,415,181<br>\$1,156,243<br>\$8,711,553<br>\$220,496<br>\$39,774<br>-\$128<br>\$244,960<br>-\$50,433<br>\$ (71,933)<br>\$ Cer \$21,500  | Stapenses         \$17,592,057           147.9%         \$1,909,750           \$51.0%         \$1,653,395           116.3%         \$13,244,540           29.3%         \$401,899           -         \$0           9.5%         \$382,473            -           \$5382,473         - | Expenses         \$20,818,197           184.6%         \$2,335,739           87.3%         \$1,813,395           227.2%         \$15,750,160           65.5%         \$590,693           -         \$0           -         \$0           14.2%         \$328,210           -         \$\$433,820           -         \$\$435,500           \$         \$\$2845,500           \$         \$\$235,000           \$         \$\$235,000                                                                                                                                            | Expenses         521,563,510           204.7%         \$2,522,414           81.1%         \$1,032,398           196.7%         \$17,175,240           \$519,908         \$(52,381)           -         \$00,000           11.1%         \$215,931           \$50         \$00,000           \$5         \$(10,050,000)           \$         \$(10,000,000)           \$         \$(1,500,000)                                                                                                                                                                                                                                                                                                                                                                                                                                                                                                                                                                                                                                 | Expenses         \$13,232,000           185.4%         \$622,000           48.0%         \$882,000           182.6%         \$10,970,000           77.7%         \$653,000           -         \$0           6.9%         \$107,000           •         \$0           6.9%         \$107,000                                                                                                                                                                                  | Expenses         \$7,252,000         E           43.8%         \$318,000         \$318,000           36.0%         \$718,000         \$111.6%           \$54,92,000         \$681,000         \$(\$2,381)           -         \$00         \$(\$2,381)           -         \$00         \$(\$2,381)           -         \$\$(\$2,381)         \$\$(\$2,381)           -         \$\$(\$5,600)         \$\$\$(\$5,600) |
| Athletics-Schaal<br>Athletics-Schaal<br>Campus Recreation<br>Student Recruitment & Retention<br>Student Affairs (Unallocated)<br>Athletics (Unallocated)<br>Financial Aid (Return-to-Aid)<br><b>ine-Time Adjustments</b><br>Capital Projects - Schaal Aquatics Center<br>Capital Projects - Schaal Aquatics Center<br>Capital Projects - Student Athletic Performance<br>Capital Projects - Student Athletic Performance<br>Campus Rec - Quipment replacement, mainter<br>Campus Rec - Russell Field Lights<br>Campus Rec - ARC Locker Room                                                                                           | \$1,415,181<br>\$1,156,243<br>\$8,711,553<br>\$220,496<br>\$39,774<br>-\$128<br>\$244,960<br>-\$50,433<br>\$ (71,933)<br>\$ Cer \$21,500  | Stapenses         \$17,592,057           147.9%         \$1,909,750           \$51.0%         \$1,653,395           116.3%         \$13,244,540           29.3%         \$401,899           -         \$0           9.5%         \$382,473            -           \$5382,473         - | Expenses         \$20,818,197           184.6%         \$2,335,739           87.3%         \$1,813,395           227.2%         \$15,750,160           65.5%         \$590,693           -         \$0           -         \$0           14.2%         \$328,210           -         \$\$433,820           -         \$\$435,500           \$         \$\$2845,500           \$         \$\$235,000           \$         \$\$235,000                                                                                                                                            | Expenses         521,563,510           204.7%         \$2,522,414           81.1%         \$1,032,398           196.7%         \$17,175,240           \$52.93         \$619,908           -         \$(52,381)           -         \$50           11.1%         \$21,5931           \$25.8%         \$619,908           -         \$50           11.1%         \$215,931           \$52         \$619,908           \$52         \$50           \$52,5931         \$50           \$50         \$50           \$50         \$1,000,000           \$ (1,000,000,000)         \$ (1,000,000)           \$ (1,500,000)         \$ (4,500,000)                                                                                                                                                                                                                                                                                                                                                                                     | Expenses         \$13,232,000           185.4%         \$622,000           48.0%         \$882,000           182.6%         \$10,970,000           77.7%         \$653,000           -         \$0           6.9%         \$107,000           •         \$0           6.9%         \$107,000                                                                                                                                                                                  | Expenses         \$7,252,000         E           43.8%         \$318,000         \$318,000           36.0%         \$718,000         \$111.6%           \$54,92,000         \$681,000         \$(\$2,381)           -         \$00         \$(\$2,381)           -         \$00         \$(\$2,381)           -         \$\$(\$2,381)         \$\$(\$2,381)           -         \$\$(\$5,600)         \$\$\$(\$5,600) |
| Athletics-Schaal<br>Athletics-Schaal<br>Athletics-Stadium<br>Campus Recreation<br>Student Affairs (Unallocated)<br>Athletics (Unallocated)<br>Financial Aid (Return-to-Aid)<br>Dine-Time Adjustments<br>Capital Projects - Campus Rec<br>Capital Projects - Schaal Aquatics Center<br>Capital Projects - Schaal Aquatics Center<br>Capital Projects - Student Athletic Performance<br>Capital Projects - Student Athletic Performance<br>Capital Projects - Studium<br>Spring 2020 Refunds (Campus Rec)<br>Planned Uses of Carryforward<br>Campus Rec - Reusell Field Lights<br>Campus Rec - RC Locker Room<br>Campus Rec - UCU Floor and Roof                                                                                                                                                                                                                                                       | \$1,415,181<br>\$1,156,243<br>\$8,711,553<br>\$220,496<br>\$39,774<br>-\$128<br>\$244,960<br>-\$50,433<br>\$ (71,933)<br>\$ Cer \$21,500  | Stapenses         \$17,592,057           147.9%         \$1,909,750           \$51.0%         \$1,653,395           116.3%         \$13,244,540           29.3%         \$401,899           -         \$0           9.5%         \$382,473            -           \$5382,473         - | Expenses         \$20,818,197           184.6%         \$2,335,739           87.3%         \$1,813,395           227.2%         \$15,750,160           65.5%         \$590,693           -         \$0           -         \$0           14.2%         \$328,210           -         \$\$433,820           -         \$\$435,500           \$         \$\$2845,500           \$         \$\$235,000           \$         \$\$235,000                                                                                                                                            | Expenses         521,563,510           204.7%         \$2,522,414           81.1%         \$1,032,398           196.7%         \$17,175,240           \$519,908         \$(52,381)           -         \$00,000           11.1%         \$215,931           \$50         \$00,000           \$5         \$(10,050,000)           \$ (10,000,000)         \$ (1,500,000)                                                                                                                                                                                                                                                                                                                                                                                                                                                                                                                                                                                                                                                       | Expenses         \$13,232,000           185.4%         \$622,000           44.0%         \$882,000           182.6%         \$10,970,000           77.0%         \$653,000           -         \$0           6.9%         \$107,000           \$0         \$0           \$         \$(7,700,000)           \$         \$(1,000,000)                                                                                                                                           | Expenses         \$7,252,000         E           43.8%         \$318,000         \$318,000           36.0%         \$718,000         \$111.6%           \$54,92,000         \$681,000         \$(\$2,381)           -         \$00         \$(\$2,381)           -         \$00         \$(\$2,381)           -         \$\$(\$2,381)         \$\$(\$2,381)           -         \$\$(\$5,600)         \$\$\$(\$5,600) |
| Athletics-Schaal<br>Athletics-Schaal<br>Athletics-Stadium<br>Campus Recreation<br>Student Affairs (Unallocated)<br>Athletics (Unallocated)<br>Financial Aid (Return-to-Aid)<br><b>Dne-Time Adjustments</b><br>Capital Projects - Campus Rec<br>Capital Projects - Schaal Aquatics Center<br>Capital Projects - Studient Athletic Performance<br>Capital Projects - Studient Milletic Performance<br>Capital Projects - Studient Milletic Performance<br>Capital Projects - Studient<br>Spring 2020 Refunds (Campus Rec)<br>Planned Uses of Carryforward<br>Campus Rec - equipment replacement, mainter<br>Campus Rec - ARC Locker Room<br>Campus Rec - UCU Floor and Roof<br>Campus Rec - Hutchinson Field                                                                                                                                                                                           | \$1,415,181<br>\$1,156,243<br>\$8,711,553<br>\$220,496<br>\$39,774<br>-\$128<br>\$244,960<br>-\$50,433<br>\$ (71,933)<br>\$ ccer \$21,500 | Stapenses         \$17,592,057           147.9%         \$1,909,750           \$51.0%         \$1,653,395           116.3%         \$13,244,540           29.3%         \$401,899           -         \$0           9.5%         \$382,473            -           \$5382,473         - | Expenses         \$20,818,197           184.6%         \$2,335,739           87.3%         \$1,813,395           227.2%         \$15,750,160           65.5%         \$590,693           -         \$0           -         \$0           14.2%         \$328,210           -         \$\$433,820           -         \$\$435,500           \$         \$\$2845,500           \$         \$\$235,000           \$         \$\$235,000                                                                                                                                            | Expenses         521,563,510           204.7%         \$2,522,414           81.1%         \$1,032,398           195.7%         \$217,175,240           195.7%         \$619,908           -         \$60,000           \$215,931         \$0           11.1%         \$215,931           \$20,000         \$0           \$215,931         \$0           \$215,931         \$0           \$215,931         \$0           \$215,931         \$0           \$215,931         \$0           \$215,931         \$0           \$216,000         \$1,000,000           \$217,000         \$1,000,000           \$21,000,000         \$21,000,000           \$21,000,000         \$21,000,000           \$21,000,000         \$21,000,000                                                                                                                                                                                                                                                                                             | Expenses         \$13,232,000           185.4%         \$622,000           44.0%         \$882,000           182.6%         \$10,970,000           77.0%         \$653,000           -         \$0           6.9%         \$107,000           \$100,000         \$0           \$200,000         \$100,000           \$200,000         \$200,000           \$200,000         \$200,000           \$200,000,000         \$200,000           \$200,000,000         \$200,000     | Expenses         \$7,252,000         E           43.8%         \$318,000         \$318,000           36.0%         \$718,000         \$111.6%           \$54,920,000         \$(\$2,381)         \$(\$2,381)           -         \$(\$2,381)         \$(\$2,381)           -         \$(\$2,381)         \$(\$5,600)           3.33%         \$\$46,000         \$\$                                                  |
| Athletics-Stadium<br>Campus Recreation<br>Student Recruitment & Retention<br>Student Recruitment & Retention<br>Student Affairs (Unallocated)<br>Athletics (Unallocated)<br>Financial Aid (Return-to-Aid)<br><b>Dne-Time Adjustments</b><br>Capital Projects - Campus Rec<br>Capital Projects - Student Athletic Performance<br>Capital Student Student Athletic Performance<br>Campus Rec - ARC Lacker Roam<br>Campus Rec - Russell Field Lights<br>Campus Rec - UCU Floor and Roof<br>Campus Rec - UCU Floor and Roof<br>Campus Rec - Hutchinson Field<br>Schaal - replaster/resurface pool deck, minor m                           | \$1,415,181<br>\$1,156,243<br>\$8,711,553<br>\$220,496<br>\$39,774<br>-\$128<br>\$244,960<br>-\$50,433<br>\$ (71,933)<br>\$ ccer \$21,500 | Stapenses         \$17,592,057           147.9%         \$1,909,750           \$51.0%         \$1,653,395           116.3%         \$13,244,540           29.3%         \$401,899           -         \$0           9.5%         \$382,473            -           \$5382,473         - | Expenses         \$20,818,197           184.6%         \$2,335,739           87.3%         \$1,813,395           227.2%         \$15,750,160           65.5%         \$590,693           -         \$0           -         \$0           14.2%         \$328,210           -         \$\$433,820           -         \$\$435,500           \$         \$\$2845,500           \$         \$\$235,000           \$         \$\$235,000                                                                                                                                            | Expenses         521,563,510           204.7%         \$2,522,414           81.1%         \$1,032,398           196.7%         \$17,175,240           \$519,908         \$619,908           -         \$(52,381)           11.1%         \$215,931           \$\$252,831         \$\$           \$\$         \$\$           11.1.%         \$\$215,931           \$\$         \$\$           \$\$         \$\$           \$\$         \$\$           \$\$         \$\$           \$\$         \$\$           \$\$         \$\$           \$\$         \$\$           \$\$         \$\$           \$\$         \$\$           \$\$         \$\$           \$\$         \$\$           \$\$         \$\$           \$\$         \$\$           \$\$         \$\$           \$\$         \$\$           \$\$         \$\$           \$\$         \$\$           \$\$         \$\$           \$\$         \$\$           \$\$         \$\$           \$\$         \$\$           \$\$         \$\$           \$\$         \$\$  < | Expenses         \$13,232,000           185.4%         \$622,000           44.0%         \$882,000           182.6%         \$10,970,000           -         \$(2,381)           -         \$0           6.9%         \$107,000            \$107,000           -         \$(2,381)           -         \$50           -         \$50           -         \$\$0           -         \$\$\$(7,700,000)           -         \$\$\$(1,000,000)           \$\$         \$(500,000) | Expenses \$7,252,000 E<br>43.8% \$318,000<br>36.0% \$718,000<br>111.6% \$5,492,000<br>. (\$2,381)<br>. \$0<br>3.3% \$46,000<br>\$ (1,700,000)<br>\$ (1,000,000)<br>\$ (1,000,000)                                                                                                                                                                                                                                     |
| Athletics-Schaal<br>Athletics-Schaal<br>Athletics-Stadium<br>Campus Recreation<br>Student Affairs (Unallocated)<br>Athletics (Unallocated)<br>Financial Aid (Return-to-Aid)<br>Dine-Time Adjustments<br>Capital Projects - Campus Rec<br>Capital Projects - Schaal Aquatics Center<br>Capital Projects - Schaal Aquatics Center<br>Capital Projects - Studient Athletic Performance<br>Capital Projects - Studient Mathletic Performance<br>Capital Projects - Studient Mathletic Performance<br>Capital Projects - Studient<br>Spring 2020 Refunds (Campus Rec)<br>Hanned Uses of Carryforward<br>Campus Rec - equipment replacement, mainter<br>Campus Rec - ARC Locker Room<br>Campus Rec - UCU Floor and Roof<br>Campus Rec - Hutchinson Field                                                                                                                                                   | \$1,415,181<br>\$1,156,243<br>\$8,711,553<br>\$220,496<br>\$39,774<br>-\$128<br>\$244,960<br>-\$50,433<br>\$ (71,933)<br>\$ ccer \$21,500 | Stapenses         \$17,592,057           147.9%         \$1,909,750           \$51.0%         \$1,653,395           116.3%         \$13,244,540           29.3%         \$401,899           -         \$0           9.5%         \$382,473            -           \$5382,473         - | Expenses         \$20,818,197           184.6%         \$2,335,739           87.3%         \$1,813,395           227.2%         \$15,750,160           65.5%         \$590,693           -         \$0           -         \$0           14.2%         \$328,210           -         \$\$433,820           -         \$\$435,500           \$         \$\$2845,500           \$         \$\$235,000           \$         \$\$235,000                                                                                                                                            | Expenses         521,563,510           204.7%         \$2,522,414           81.1%         \$1,032,398           195.7%         \$217,175,240           195.7%         \$619,908           -         \$60,000           \$215,931         \$0           11.1%         \$215,931           \$20,000         \$0           \$215,931         \$0           \$215,931         \$0           \$215,931         \$0           \$215,931         \$0           \$215,931         \$0           \$215,931         \$0           \$216,000         \$1,000,000           \$217,000         \$1,000,000           \$21,000,000         \$21,000,000           \$21,000,000         \$21,000,000           \$21,000,000         \$21,000,000                                                                                                                                                                                                                                                                                             | Expenses         \$13,232,000           185.4%         \$622,000           44.0%         \$882,000           182.6%         \$10,970,000           77.0%         \$653,000           -         \$0           6.9%         \$107,000           \$100,000         \$0           \$200,000         \$100,000           \$200,000         \$200,000           \$200,000         \$200,000           \$200,000,000         \$200,000           \$200,000,000         \$200,000     | Expenses         \$7,252,000         E           43.8%         \$318,000         \$318,000           36.0%         \$718,000         \$111.6%           \$54,920,000         \$(\$2,381)         \$(\$2,381)           -         \$(\$2,381)         \$(\$2,381)           -         \$(\$2,381)         \$(\$5,600)           3.33%         \$\$46,000         \$\$                                                  |
| Athletics-Schaal<br>Athletics-Schaal<br>Athletics-Stadium<br>Campus Recreation<br>Student Affoirs (Unallocated)<br>Athletics (Unallocated)<br>Financial Aid (Return-to-Aid)<br>me-Time Adjustments<br>Capital Projects - Campus Rec<br>Capital Projects - Stadia Aquatics Center<br>Capital Projects - Student Athletic Performance<br>Capital Projects - Student Athletic Performance<br>Campus Rec - Russell Field Lights<br>Campus Rec - NCL Locker Room<br>Campus Rec - UCU Floor and Roof<br>Campus Rec - Hutchinson Field<br>Schaal - replaster/resurface pool deck, minor m | \$1,415,181<br>\$1,156,243<br>\$8,711,553<br>\$220,496<br>\$39,774<br>-\$128<br>\$244,960<br>-\$50,433<br>\$ (71,933)<br>\$ ccer \$21,500 | Stapenses         \$17,592,057           147.9%         \$1,909,750           \$51.0%         \$1,653,395           116.3%         \$13,244,540           29.3%         \$401,899           -         \$0           9.5%         \$382,473            -           \$5382,473         - | Expenses         \$20,818,197           184.6%         \$2,335,739           87.3%         \$1,813,395           227.2%         \$15,750,160           65.5%         \$590,693           -         \$0           -         \$0           14.2%         \$328,210           -         \$\$433,820           -         \$\$435,500           \$         \$\$2845,500           \$         \$\$235,000           \$         \$\$235,000                                                                                                                                            | Expenses         521,563,510           204.7%         \$2,522,414           81.1%         \$1,032,398           196.7%         \$17,175,240           \$519,908         \$619,908           -         \$(52,381)           11.1%         \$215,931           \$\$252,831         \$\$           \$\$         \$\$           11.1.%         \$\$215,931           \$\$         \$\$           \$\$         \$\$           \$\$         \$\$           \$\$         \$\$           \$\$         \$\$           \$\$         \$\$           \$\$         \$\$           \$\$         \$\$           \$\$         \$\$           \$\$         \$\$           \$\$         \$\$           \$\$         \$\$           \$\$         \$\$           \$\$         \$\$           \$\$         \$\$           \$\$         \$\$           \$\$         \$\$           \$\$         \$\$           \$\$         \$\$           \$\$         \$\$           \$\$         \$\$           \$\$         \$\$           \$\$         \$\$  < | Expenses         \$13,232,000           185.4%         \$622,000           44.0%         \$882,000           182.6%         \$10,970,000           -         \$(2,381)           -         \$0           6.9%         \$107,000            \$107,000           -         \$(2,381)           -         \$50           -         \$50           -         \$\$0           -         \$\$\$(7,700,000)           -         \$\$\$(1,000,000)           \$\$         \$(500,000) | Expenses \$7,252,000 E<br>43.8% \$318,000<br>36.0% \$718,000<br>111.6% \$5,492,000<br>. (\$2,381)<br>. \$0<br>3.3% \$46,000<br>\$ (1,700,000)<br>\$ (1,000,000)<br>\$ (1,000,000)                                                                                                                                                                                                                                     |