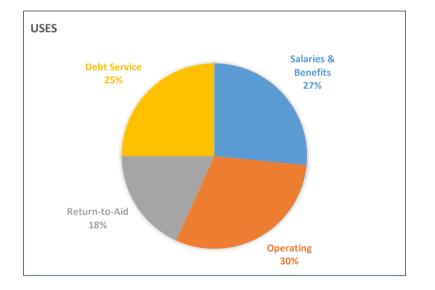

## Sources & Uses of Campus Based Fees: FACE

Facilities and Campus Enhancements (FACE) Fee - 20013

|                                                                                                                                                                                                                                                                                                                                                                                                                                                                                                                                                                                                                                                                                                                                                                                                                                                                                                      | 2020-21                                                                                                                                   | 2021-22                                                                                                                                                                                                                                                                                | 2022-23                                                                                                                                                                                                                                                                                                                                                                                                                                                                                                                                                                         | 2023-24                                                                                                                                                                                                                                                                                                                                                                                                                                                                                                                                                                                                                                                                                                                                                                                                                                                                                                                                                                                                                       | 2024-25                                                                                                                                                                                                                                                                                                                                                                                                                                                                       | 2025-26                                                                                                                                                                                                                                                                                                                                                                                                               |
|------------------------------------------------------------------------------------------------------------------------------------------------------------------------------------------------------------------------------------------------------------------------------------------------------------------------------------------------------------------------------------------------------------------------------------------------------------------------------------------------------------------------------------------------------------------------------------------------------------------------------------------------------------------------------------------------------------------------------------------------------------------------------------------------------------------------------------------------------------------------------------------------------|-------------------------------------------------------------------------------------------------------------------------------------------|----------------------------------------------------------------------------------------------------------------------------------------------------------------------------------------------------------------------------------------------------------------------------------------|---------------------------------------------------------------------------------------------------------------------------------------------------------------------------------------------------------------------------------------------------------------------------------------------------------------------------------------------------------------------------------------------------------------------------------------------------------------------------------------------------------------------------------------------------------------------------------|-------------------------------------------------------------------------------------------------------------------------------------------------------------------------------------------------------------------------------------------------------------------------------------------------------------------------------------------------------------------------------------------------------------------------------------------------------------------------------------------------------------------------------------------------------------------------------------------------------------------------------------------------------------------------------------------------------------------------------------------------------------------------------------------------------------------------------------------------------------------------------------------------------------------------------------------------------------------------------------------------------------------------------|-------------------------------------------------------------------------------------------------------------------------------------------------------------------------------------------------------------------------------------------------------------------------------------------------------------------------------------------------------------------------------------------------------------------------------------------------------------------------------|-----------------------------------------------------------------------------------------------------------------------------------------------------------------------------------------------------------------------------------------------------------------------------------------------------------------------------------------------------------------------------------------------------------------------|
| Sources (Revenue)                                                                                                                                                                                                                                                                                                                                                                                                                                                                                                                                                                                                                                                                                                                                                                                                                                                                                    | Actual                                                                                                                                    | Actual                                                                                                                                                                                                                                                                                 | Actual                                                                                                                                                                                                                                                                                                                                                                                                                                                                                                                                                                          | Projected                                                                                                                                                                                                                                                                                                                                                                                                                                                                                                                                                                                                                                                                                                                                                                                                                                                                                                                                                                                                                     | Projected                                                                                                                                                                                                                                                                                                                                                                                                                                                                     | Projected                                                                                                                                                                                                                                                                                                                                                                                                             |
| Approx. # of Students Subject to Fee                                                                                                                                                                                                                                                                                                                                                                                                                                                                                                                                                                                                                                                                                                                                                                                                                                                                 | 35,608                                                                                                                                    | 36,579                                                                                                                                                                                                                                                                                 | 36,399                                                                                                                                                                                                                                                                                                                                                                                                                                                                                                                                                                          | 37,296                                                                                                                                                                                                                                                                                                                                                                                                                                                                                                                                                                                                                                                                                                                                                                                                                                                                                                                                                                                                                        | 37,292                                                                                                                                                                                                                                                                                                                                                                                                                                                                        | 38,041                                                                                                                                                                                                                                                                                                                                                                                                                |
| Jndergrad/Grad/Professional Fee                                                                                                                                                                                                                                                                                                                                                                                                                                                                                                                                                                                                                                                                                                                                                                                                                                                                      | \$450.21                                                                                                                                  | \$456.41                                                                                                                                                                                                                                                                               | \$466.41                                                                                                                                                                                                                                                                                                                                                                                                                                                                                                                                                                        | \$487.15                                                                                                                                                                                                                                                                                                                                                                                                                                                                                                                                                                                                                                                                                                                                                                                                                                                                                                                                                                                                                      | \$498.37                                                                                                                                                                                                                                                                                                                                                                                                                                                                      | \$509.85                                                                                                                                                                                                                                                                                                                                                                                                              |
| Athletics-Schaal                                                                                                                                                                                                                                                                                                                                                                                                                                                                                                                                                                                                                                                                                                                                                                                                                                                                                     | \$39.39                                                                                                                                   | \$39.90                                                                                                                                                                                                                                                                                | \$39.90                                                                                                                                                                                                                                                                                                                                                                                                                                                                                                                                                                         | \$41.64                                                                                                                                                                                                                                                                                                                                                                                                                                                                                                                                                                                                                                                                                                                                                                                                                                                                                                                                                                                                                       | \$42.39                                                                                                                                                                                                                                                                                                                                                                                                                                                                       | \$43.15                                                                                                                                                                                                                                                                                                                                                                                                               |
| Athletics-Stadium                                                                                                                                                                                                                                                                                                                                                                                                                                                                                                                                                                                                                                                                                                                                                                                                                                                                                    | \$59.28                                                                                                                                   | \$59.82                                                                                                                                                                                                                                                                                | \$59.82                                                                                                                                                                                                                                                                                                                                                                                                                                                                                                                                                                         | \$61.76                                                                                                                                                                                                                                                                                                                                                                                                                                                                                                                                                                                                                                                                                                                                                                                                                                                                                                                                                                                                                       | \$63.24                                                                                                                                                                                                                                                                                                                                                                                                                                                                       | \$64.76                                                                                                                                                                                                                                                                                                                                                                                                               |
| Campus Recreation                                                                                                                                                                                                                                                                                                                                                                                                                                                                                                                                                                                                                                                                                                                                                                                                                                                                                    | \$260.37                                                                                                                                  | \$263.64                                                                                                                                                                                                                                                                               | \$269.97                                                                                                                                                                                                                                                                                                                                                                                                                                                                                                                                                                        | \$280.67                                                                                                                                                                                                                                                                                                                                                                                                                                                                                                                                                                                                                                                                                                                                                                                                                                                                                                                                                                                                                      | \$286.56                                                                                                                                                                                                                                                                                                                                                                                                                                                                      | \$292.58                                                                                                                                                                                                                                                                                                                                                                                                              |
| Student Recruitment & Retention                                                                                                                                                                                                                                                                                                                                                                                                                                                                                                                                                                                                                                                                                                                                                                                                                                                                      | \$19.89                                                                                                                                   | \$20.22                                                                                                                                                                                                                                                                                | \$20.87                                                                                                                                                                                                                                                                                                                                                                                                                                                                                                                                                                         | \$22.04                                                                                                                                                                                                                                                                                                                                                                                                                                                                                                                                                                                                                                                                                                                                                                                                                                                                                                                                                                                                                       | \$22.70                                                                                                                                                                                                                                                                                                                                                                                                                                                                       | \$23.38                                                                                                                                                                                                                                                                                                                                                                                                               |
| Financial Aid (RTA)                                                                                                                                                                                                                                                                                                                                                                                                                                                                                                                                                                                                                                                                                                                                                                                                                                                                                  | \$71.28                                                                                                                                   | \$72.83                                                                                                                                                                                                                                                                                | \$75.85                                                                                                                                                                                                                                                                                                                                                                                                                                                                                                                                                                         | \$81.04                                                                                                                                                                                                                                                                                                                                                                                                                                                                                                                                                                                                                                                                                                                                                                                                                                                                                                                                                                                                                       | \$83.47                                                                                                                                                                                                                                                                                                                                                                                                                                                                       | \$85.98                                                                                                                                                                                                                                                                                                                                                                                                               |
| otal Fee Revenue*                                                                                                                                                                                                                                                                                                                                                                                                                                                                                                                                                                                                                                                                                                                                                                                                                                                                                    | \$17,774,721                                                                                                                              | \$18,184,315                                                                                                                                                                                                                                                                           | \$18,215,313                                                                                                                                                                                                                                                                                                                                                                                                                                                                                                                                                                    | \$19,102,000                                                                                                                                                                                                                                                                                                                                                                                                                                                                                                                                                                                                                                                                                                                                                                                                                                                                                                                                                                                                                  | \$19,559,000                                                                                                                                                                                                                                                                                                                                                                                                                                                                  | \$20,392,000                                                                                                                                                                                                                                                                                                                                                                                                          |
| nterest Income                                                                                                                                                                                                                                                                                                                                                                                                                                                                                                                                                                                                                                                                                                                                                                                                                                                                                       | \$148,662                                                                                                                                 | \$61,238                                                                                                                                                                                                                                                                               | \$424,037                                                                                                                                                                                                                                                                                                                                                                                                                                                                                                                                                                       | \$433,000                                                                                                                                                                                                                                                                                                                                                                                                                                                                                                                                                                                                                                                                                                                                                                                                                                                                                                                                                                                                                     | \$441,000                                                                                                                                                                                                                                                                                                                                                                                                                                                                     | \$450,000                                                                                                                                                                                                                                                                                                                                                                                                             |
| otal Annual Sources                                                                                                                                                                                                                                                                                                                                                                                                                                                                                                                                                                                                                                                                                                                                                                                                                                                                                  | \$17,923,383                                                                                                                              | \$18,245,553                                                                                                                                                                                                                                                                           | \$18,639,350                                                                                                                                                                                                                                                                                                                                                                                                                                                                                                                                                                    | \$19,534,000                                                                                                                                                                                                                                                                                                                                                                                                                                                                                                                                                                                                                                                                                                                                                                                                                                                                                                                                                                                                                  | \$20,001,000                                                                                                                                                                                                                                                                                                                                                                                                                                                                  | \$20,842,000                                                                                                                                                                                                                                                                                                                                                                                                          |
| Athletics-Schaal                                                                                                                                                                                                                                                                                                                                                                                                                                                                                                                                                                                                                                                                                                                                                                                                                                                                                     | \$1,529,163                                                                                                                               | \$1,566,769                                                                                                                                                                                                                                                                            | \$1,546,985                                                                                                                                                                                                                                                                                                                                                                                                                                                                                                                                                                     | \$1,621,000                                                                                                                                                                                                                                                                                                                                                                                                                                                                                                                                                                                                                                                                                                                                                                                                                                                                                                                                                                                                                   | \$1,660,000                                                                                                                                                                                                                                                                                                                                                                                                                                                                   | \$1,730,000                                                                                                                                                                                                                                                                                                                                                                                                           |
| Athletics-Stadium                                                                                                                                                                                                                                                                                                                                                                                                                                                                                                                                                                                                                                                                                                                                                                                                                                                                                    | \$2,369,890                                                                                                                               | \$2,395,159                                                                                                                                                                                                                                                                            | \$2,386,350                                                                                                                                                                                                                                                                                                                                                                                                                                                                                                                                                                     | \$2,501.000                                                                                                                                                                                                                                                                                                                                                                                                                                                                                                                                                                                                                                                                                                                                                                                                                                                                                                                                                                                                                   | \$2,560,000                                                                                                                                                                                                                                                                                                                                                                                                                                                                   | \$2,668,000                                                                                                                                                                                                                                                                                                                                                                                                           |
| Campus Recreation                                                                                                                                                                                                                                                                                                                                                                                                                                                                                                                                                                                                                                                                                                                                                                                                                                                                                    | \$10,434,952                                                                                                                              | \$ 10,570,086                                                                                                                                                                                                                                                                          | \$ 10,855,855                                                                                                                                                                                                                                                                                                                                                                                                                                                                                                                                                                   | \$11,376,000                                                                                                                                                                                                                                                                                                                                                                                                                                                                                                                                                                                                                                                                                                                                                                                                                                                                                                                                                                                                                  | \$11,647,000                                                                                                                                                                                                                                                                                                                                                                                                                                                                  | \$12,137,000                                                                                                                                                                                                                                                                                                                                                                                                          |
| Student Recruitment & Retention                                                                                                                                                                                                                                                                                                                                                                                                                                                                                                                                                                                                                                                                                                                                                                                                                                                                      | \$794,848                                                                                                                                 | \$809,274                                                                                                                                                                                                                                                                              | \$834,155                                                                                                                                                                                                                                                                                                                                                                                                                                                                                                                                                                       | \$874,000                                                                                                                                                                                                                                                                                                                                                                                                                                                                                                                                                                                                                                                                                                                                                                                                                                                                                                                                                                                                                     | \$895,000                                                                                                                                                                                                                                                                                                                                                                                                                                                                     | \$933,000                                                                                                                                                                                                                                                                                                                                                                                                             |
| Student Affairs (Unallocated)                                                                                                                                                                                                                                                                                                                                                                                                                                                                                                                                                                                                                                                                                                                                                                                                                                                                        | -\$39,774                                                                                                                                 | \$0<br>\$0                                                                                                                                                                                                                                                                             | (\$2,381)                                                                                                                                                                                                                                                                                                                                                                                                                                                                                                                                                                       | \$074,000<br>\$0                                                                                                                                                                                                                                                                                                                                                                                                                                                                                                                                                                                                                                                                                                                                                                                                                                                                                                                                                                                                              | \$0<br>\$0                                                                                                                                                                                                                                                                                                                                                                                                                                                                    | \$0                                                                                                                                                                                                                                                                                                                                                                                                                   |
| Athletics (Unallocated)                                                                                                                                                                                                                                                                                                                                                                                                                                                                                                                                                                                                                                                                                                                                                                                                                                                                              | \$128                                                                                                                                     | \$0<br>\$0                                                                                                                                                                                                                                                                             | \$0                                                                                                                                                                                                                                                                                                                                                                                                                                                                                                                                                                             | \$0<br>\$0                                                                                                                                                                                                                                                                                                                                                                                                                                                                                                                                                                                                                                                                                                                                                                                                                                                                                                                                                                                                                    | \$0<br>\$0                                                                                                                                                                                                                                                                                                                                                                                                                                                                    | \$0<br>\$0                                                                                                                                                                                                                                                                                                                                                                                                            |
| Financial Aid (RTA)                                                                                                                                                                                                                                                                                                                                                                                                                                                                                                                                                                                                                                                                                                                                                                                                                                                                                  | \$2,834,176                                                                                                                               | \$0<br>\$2,904,264                                                                                                                                                                                                                                                                     | \$0<br>\$3,018,386                                                                                                                                                                                                                                                                                                                                                                                                                                                                                                                                                              | \$3,163,000                                                                                                                                                                                                                                                                                                                                                                                                                                                                                                                                                                                                                                                                                                                                                                                                                                                                                                                                                                                                                   | \$3,238,000                                                                                                                                                                                                                                                                                                                                                                                                                                                                   | \$0<br>\$3,375,000                                                                                                                                                                                                                                                                                                                                                                                                    |
|                                                                                                                                                                                                                                                                                                                                                                                                                                                                                                                                                                                                                                                                                                                                                                                                                                                                                                      | \$2,854,170                                                                                                                               | \$2,904,204                                                                                                                                                                                                                                                                            | \$3,010,380                                                                                                                                                                                                                                                                                                                                                                                                                                                                                                                                                                     | \$5,105,000                                                                                                                                                                                                                                                                                                                                                                                                                                                                                                                                                                                                                                                                                                                                                                                                                                                                                                                                                                                                                   | \$3,238,000                                                                                                                                                                                                                                                                                                                                                                                                                                                                   | \$3,373,000                                                                                                                                                                                                                                                                                                                                                                                                           |
|                                                                                                                                                                                                                                                                                                                                                                                                                                                                                                                                                                                                                                                                                                                                                                                                                                                                                                      | Astual                                                                                                                                    | Astual                                                                                                                                                                                                                                                                                 | Astual                                                                                                                                                                                                                                                                                                                                                                                                                                                                                                                                                                          | Duclosted                                                                                                                                                                                                                                                                                                                                                                                                                                                                                                                                                                                                                                                                                                                                                                                                                                                                                                                                                                                                                     | Dusiastad                                                                                                                                                                                                                                                                                                                                                                                                                                                                     | Ducleated                                                                                                                                                                                                                                                                                                                                                                                                             |
| Jses (Expenses)                                                                                                                                                                                                                                                                                                                                                                                                                                                                                                                                                                                                                                                                                                                                                                                                                                                                                      | Actual                                                                                                                                    | Actual                                                                                                                                                                                                                                                                                 | Actual                                                                                                                                                                                                                                                                                                                                                                                                                                                                                                                                                                          | Projected                                                                                                                                                                                                                                                                                                                                                                                                                                                                                                                                                                                                                                                                                                                                                                                                                                                                                                                                                                                                                     | Projected                                                                                                                                                                                                                                                                                                                                                                                                                                                                     | Projected                                                                                                                                                                                                                                                                                                                                                                                                             |
| thletics-Schaal                                                                                                                                                                                                                                                                                                                                                                                                                                                                                                                                                                                                                                                                                                                                                                                                                                                                                      | \$1,034,594                                                                                                                               | \$1,140,780                                                                                                                                                                                                                                                                            | \$1,360,310                                                                                                                                                                                                                                                                                                                                                                                                                                                                                                                                                                     | \$1,422,000                                                                                                                                                                                                                                                                                                                                                                                                                                                                                                                                                                                                                                                                                                                                                                                                                                                                                                                                                                                                                   | \$1,464,000                                                                                                                                                                                                                                                                                                                                                                                                                                                                   | \$1,508,000                                                                                                                                                                                                                                                                                                                                                                                                           |
| Sal & Ben                                                                                                                                                                                                                                                                                                                                                                                                                                                                                                                                                                                                                                                                                                                                                                                                                                                                                            | \$171,673                                                                                                                                 | \$177,822                                                                                                                                                                                                                                                                              | \$157,021                                                                                                                                                                                                                                                                                                                                                                                                                                                                                                                                                                       | \$164,000                                                                                                                                                                                                                                                                                                                                                                                                                                                                                                                                                                                                                                                                                                                                                                                                                                                                                                                                                                                                                     | \$169,000                                                                                                                                                                                                                                                                                                                                                                                                                                                                     | \$174,000                                                                                                                                                                                                                                                                                                                                                                                                             |
| Operating                                                                                                                                                                                                                                                                                                                                                                                                                                                                                                                                                                                                                                                                                                                                                                                                                                                                                            | \$492,811                                                                                                                                 | \$611,859                                                                                                                                                                                                                                                                              | \$865,283                                                                                                                                                                                                                                                                                                                                                                                                                                                                                                                                                                       | \$904,000                                                                                                                                                                                                                                                                                                                                                                                                                                                                                                                                                                                                                                                                                                                                                                                                                                                                                                                                                                                                                     | \$931,000                                                                                                                                                                                                                                                                                                                                                                                                                                                                     | \$959,000                                                                                                                                                                                                                                                                                                                                                                                                             |
| Debt Service                                                                                                                                                                                                                                                                                                                                                                                                                                                                                                                                                                                                                                                                                                                                                                                                                                                                                         | \$370,110                                                                                                                                 | \$351,099                                                                                                                                                                                                                                                                              | \$338,006                                                                                                                                                                                                                                                                                                                                                                                                                                                                                                                                                                       | \$353,000                                                                                                                                                                                                                                                                                                                                                                                                                                                                                                                                                                                                                                                                                                                                                                                                                                                                                                                                                                                                                     | \$364,000                                                                                                                                                                                                                                                                                                                                                                                                                                                                     | \$375,000                                                                                                                                                                                                                                                                                                                                                                                                             |
| Athletics-Stadium                                                                                                                                                                                                                                                                                                                                                                                                                                                                                                                                                                                                                                                                                                                                                                                                                                                                                    | \$1,894,238                                                                                                                               | \$2,235,160                                                                                                                                                                                                                                                                            | \$2,345,346                                                                                                                                                                                                                                                                                                                                                                                                                                                                                                                                                                     | \$2,451,000                                                                                                                                                                                                                                                                                                                                                                                                                                                                                                                                                                                                                                                                                                                                                                                                                                                                                                                                                                                                                   | \$2,524,000                                                                                                                                                                                                                                                                                                                                                                                                                                                                   | \$2,600,000                                                                                                                                                                                                                                                                                                                                                                                                           |
| Sal & Ben                                                                                                                                                                                                                                                                                                                                                                                                                                                                                                                                                                                                                                                                                                                                                                                                                                                                                            | \$316,879                                                                                                                                 | \$340,958                                                                                                                                                                                                                                                                              | \$398,942                                                                                                                                                                                                                                                                                                                                                                                                                                                                                                                                                                       | \$417,000                                                                                                                                                                                                                                                                                                                                                                                                                                                                                                                                                                                                                                                                                                                                                                                                                                                                                                                                                                                                                     | \$429,000                                                                                                                                                                                                                                                                                                                                                                                                                                                                     | \$442,000                                                                                                                                                                                                                                                                                                                                                                                                             |
| Operating                                                                                                                                                                                                                                                                                                                                                                                                                                                                                                                                                                                                                                                                                                                                                                                                                                                                                            | \$570,281                                                                                                                                 | \$887,094                                                                                                                                                                                                                                                                              | \$941,657                                                                                                                                                                                                                                                                                                                                                                                                                                                                                                                                                                       | \$984,000                                                                                                                                                                                                                                                                                                                                                                                                                                                                                                                                                                                                                                                                                                                                                                                                                                                                                                                                                                                                                     | \$1,014,000                                                                                                                                                                                                                                                                                                                                                                                                                                                                   | \$1,044,000                                                                                                                                                                                                                                                                                                                                                                                                           |
| Debt Service                                                                                                                                                                                                                                                                                                                                                                                                                                                                                                                                                                                                                                                                                                                                                                                                                                                                                         | \$1,007,078                                                                                                                               | \$1,007,108                                                                                                                                                                                                                                                                            | \$1,004,747                                                                                                                                                                                                                                                                                                                                                                                                                                                                                                                                                                     | \$1,050,000                                                                                                                                                                                                                                                                                                                                                                                                                                                                                                                                                                                                                                                                                                                                                                                                                                                                                                                                                                                                                   | \$1,081,000                                                                                                                                                                                                                                                                                                                                                                                                                                                                   | \$1,114,000                                                                                                                                                                                                                                                                                                                                                                                                           |
| Campus Recreation                                                                                                                                                                                                                                                                                                                                                                                                                                                                                                                                                                                                                                                                                                                                                                                                                                                                                    | \$5,830,032                                                                                                                               | \$8,006,141                                                                                                                                                                                                                                                                            | \$9,407,275                                                                                                                                                                                                                                                                                                                                                                                                                                                                                                                                                                     | \$9,831,000                                                                                                                                                                                                                                                                                                                                                                                                                                                                                                                                                                                                                                                                                                                                                                                                                                                                                                                                                                                                                   | \$10,126,000                                                                                                                                                                                                                                                                                                                                                                                                                                                                  | \$10,429,000                                                                                                                                                                                                                                                                                                                                                                                                          |
| Sal & Ben                                                                                                                                                                                                                                                                                                                                                                                                                                                                                                                                                                                                                                                                                                                                                                                                                                                                                            | \$2,017,271                                                                                                                               | \$2,691,227                                                                                                                                                                                                                                                                            | \$3,562,445                                                                                                                                                                                                                                                                                                                                                                                                                                                                                                                                                                     | \$3,723,000                                                                                                                                                                                                                                                                                                                                                                                                                                                                                                                                                                                                                                                                                                                                                                                                                                                                                                                                                                                                                   | \$3,834,000                                                                                                                                                                                                                                                                                                                                                                                                                                                                   | \$3,949,000                                                                                                                                                                                                                                                                                                                                                                                                           |
|                                                                                                                                                                                                                                                                                                                                                                                                                                                                                                                                                                                                                                                                                                                                                                                                                                                                                                      | \$2,017,271<br>\$1,168,508                                                                                                                |                                                                                                                                                                                                                                                                                        |                                                                                                                                                                                                                                                                                                                                                                                                                                                                                                                                                                                 | \$2,903,000                                                                                                                                                                                                                                                                                                                                                                                                                                                                                                                                                                                                                                                                                                                                                                                                                                                                                                                                                                                                                   |                                                                                                                                                                                                                                                                                                                                                                                                                                                                               |                                                                                                                                                                                                                                                                                                                                                                                                                       |
| Operating                                                                                                                                                                                                                                                                                                                                                                                                                                                                                                                                                                                                                                                                                                                                                                                                                                                                                            |                                                                                                                                           | \$2,239,098                                                                                                                                                                                                                                                                            | \$2,778,016                                                                                                                                                                                                                                                                                                                                                                                                                                                                                                                                                                     |                                                                                                                                                                                                                                                                                                                                                                                                                                                                                                                                                                                                                                                                                                                                                                                                                                                                                                                                                                                                                               | \$2,990,000                                                                                                                                                                                                                                                                                                                                                                                                                                                                   | \$3,080,000                                                                                                                                                                                                                                                                                                                                                                                                           |
| Debt Service                                                                                                                                                                                                                                                                                                                                                                                                                                                                                                                                                                                                                                                                                                                                                                                                                                                                                         | \$2,644,253                                                                                                                               | \$3,075,816                                                                                                                                                                                                                                                                            | \$3,066,814                                                                                                                                                                                                                                                                                                                                                                                                                                                                                                                                                                     | \$3,205,000                                                                                                                                                                                                                                                                                                                                                                                                                                                                                                                                                                                                                                                                                                                                                                                                                                                                                                                                                                                                                   | \$3,301,000                                                                                                                                                                                                                                                                                                                                                                                                                                                                   | \$3,400,000                                                                                                                                                                                                                                                                                                                                                                                                           |
| tudent Recruitment & Retention                                                                                                                                                                                                                                                                                                                                                                                                                                                                                                                                                                                                                                                                                                                                                                                                                                                                       | \$613,446                                                                                                                                 | \$620,480                                                                                                                                                                                                                                                                              | \$804,940                                                                                                                                                                                                                                                                                                                                                                                                                                                                                                                                                                       | \$841,000                                                                                                                                                                                                                                                                                                                                                                                                                                                                                                                                                                                                                                                                                                                                                                                                                                                                                                                                                                                                                     | \$866,000                                                                                                                                                                                                                                                                                                                                                                                                                                                                     | \$892,000                                                                                                                                                                                                                                                                                                                                                                                                             |
| Sal & Ben                                                                                                                                                                                                                                                                                                                                                                                                                                                                                                                                                                                                                                                                                                                                                                                                                                                                                            | \$506,978                                                                                                                                 | \$541,881                                                                                                                                                                                                                                                                              | \$567,492                                                                                                                                                                                                                                                                                                                                                                                                                                                                                                                                                                       | \$593,000                                                                                                                                                                                                                                                                                                                                                                                                                                                                                                                                                                                                                                                                                                                                                                                                                                                                                                                                                                                                                     | \$611,000                                                                                                                                                                                                                                                                                                                                                                                                                                                                     | \$629,000                                                                                                                                                                                                                                                                                                                                                                                                             |
| Operating                                                                                                                                                                                                                                                                                                                                                                                                                                                                                                                                                                                                                                                                                                                                                                                                                                                                                            | \$101,080                                                                                                                                 | \$73,600                                                                                                                                                                                                                                                                               | \$231,797                                                                                                                                                                                                                                                                                                                                                                                                                                                                                                                                                                       | \$242,000                                                                                                                                                                                                                                                                                                                                                                                                                                                                                                                                                                                                                                                                                                                                                                                                                                                                                                                                                                                                                     | \$249,000                                                                                                                                                                                                                                                                                                                                                                                                                                                                     | \$257,000                                                                                                                                                                                                                                                                                                                                                                                                             |
| Other                                                                                                                                                                                                                                                                                                                                                                                                                                                                                                                                                                                                                                                                                                                                                                                                                                                                                                | \$5,388                                                                                                                                   | \$5,000                                                                                                                                                                                                                                                                                | \$5,650                                                                                                                                                                                                                                                                                                                                                                                                                                                                                                                                                                         | \$6,000                                                                                                                                                                                                                                                                                                                                                                                                                                                                                                                                                                                                                                                                                                                                                                                                                                                                                                                                                                                                                       | \$6,000                                                                                                                                                                                                                                                                                                                                                                                                                                                                       | \$6,000                                                                                                                                                                                                                                                                                                                                                                                                               |
| Financial Aid (RTA)                                                                                                                                                                                                                                                                                                                                                                                                                                                                                                                                                                                                                                                                                                                                                                                                                                                                                  | \$2,696,662                                                                                                                               | \$2,958,527                                                                                                                                                                                                                                                                            | <u>\$3,130,665</u>                                                                                                                                                                                                                                                                                                                                                                                                                                                                                                                                                              | <u>\$3,272,000</u>                                                                                                                                                                                                                                                                                                                                                                                                                                                                                                                                                                                                                                                                                                                                                                                                                                                                                                                                                                                                            | <u>\$3,300,000</u>                                                                                                                                                                                                                                                                                                                                                                                                                                                            | <u>\$3,399,000</u>                                                                                                                                                                                                                                                                                                                                                                                                    |
| Other                                                                                                                                                                                                                                                                                                                                                                                                                                                                                                                                                                                                                                                                                                                                                                                                                                                                                                | \$2,696,662                                                                                                                               | \$2,958,527                                                                                                                                                                                                                                                                            | \$3,130,665                                                                                                                                                                                                                                                                                                                                                                                                                                                                                                                                                                     | \$3,272,000                                                                                                                                                                                                                                                                                                                                                                                                                                                                                                                                                                                                                                                                                                                                                                                                                                                                                                                                                                                                                   | \$3,300,000                                                                                                                                                                                                                                                                                                                                                                                                                                                                   | \$3,399,000                                                                                                                                                                                                                                                                                                                                                                                                           |
| Fotal Uses                                                                                                                                                                                                                                                                                                                                                                                                                                                                                                                                                                                                                                                                                                                                                                                                                                                                                           | \$12,068,972                                                                                                                              | \$14,961,089                                                                                                                                                                                                                                                                           | \$17,048,537                                                                                                                                                                                                                                                                                                                                                                                                                                                                                                                                                                    | \$17,816,000                                                                                                                                                                                                                                                                                                                                                                                                                                                                                                                                                                                                                                                                                                                                                                                                                                                                                                                                                                                                                  | \$18,281,000                                                                                                                                                                                                                                                                                                                                                                                                                                                                  | \$18,829,000                                                                                                                                                                                                                                                                                                                                                                                                          |
|                                                                                                                                                                                                                                                                                                                                                                                                                                                                                                                                                                                                                                                                                                                                                                                                                                                                                                      |                                                                                                                                           |                                                                                                                                                                                                                                                                                        |                                                                                                                                                                                                                                                                                                                                                                                                                                                                                                                                                                                 |                                                                                                                                                                                                                                                                                                                                                                                                                                                                                                                                                                                                                                                                                                                                                                                                                                                                                                                                                                                                                               |                                                                                                                                                                                                                                                                                                                                                                                                                                                                               |                                                                                                                                                                                                                                                                                                                                                                                                                       |
| ources less Uses                                                                                                                                                                                                                                                                                                                                                                                                                                                                                                                                                                                                                                                                                                                                                                                                                                                                                     | <u>\$5,854,411</u>                                                                                                                        | <u>\$3,284,464</u>                                                                                                                                                                                                                                                                     | <u>\$1,590,814</u>                                                                                                                                                                                                                                                                                                                                                                                                                                                                                                                                                              | <u>\$1,718,000</u>                                                                                                                                                                                                                                                                                                                                                                                                                                                                                                                                                                                                                                                                                                                                                                                                                                                                                                                                                                                                            | <u>\$1,720,000</u>                                                                                                                                                                                                                                                                                                                                                                                                                                                            | <u>\$2,013,000</u>                                                                                                                                                                                                                                                                                                                                                                                                    |
| Athletic-Schaal                                                                                                                                                                                                                                                                                                                                                                                                                                                                                                                                                                                                                                                                                                                                                                                                                                                                                      | \$494,569                                                                                                                                 | \$425,989                                                                                                                                                                                                                                                                              | \$186,675                                                                                                                                                                                                                                                                                                                                                                                                                                                                                                                                                                       | \$200,000                                                                                                                                                                                                                                                                                                                                                                                                                                                                                                                                                                                                                                                                                                                                                                                                                                                                                                                                                                                                                     | \$196,000                                                                                                                                                                                                                                                                                                                                                                                                                                                                     | \$221,000                                                                                                                                                                                                                                                                                                                                                                                                             |
| Athletics-Stadium                                                                                                                                                                                                                                                                                                                                                                                                                                                                                                                                                                                                                                                                                                                                                                                                                                                                                    | \$475,652                                                                                                                                 | \$159,999                                                                                                                                                                                                                                                                              | \$41,003                                                                                                                                                                                                                                                                                                                                                                                                                                                                                                                                                                        | \$50,000                                                                                                                                                                                                                                                                                                                                                                                                                                                                                                                                                                                                                                                                                                                                                                                                                                                                                                                                                                                                                      | \$36,000                                                                                                                                                                                                                                                                                                                                                                                                                                                                      | \$68,000                                                                                                                                                                                                                                                                                                                                                                                                              |
| Campus Recreation                                                                                                                                                                                                                                                                                                                                                                                                                                                                                                                                                                                                                                                                                                                                                                                                                                                                                    | \$4,604,920                                                                                                                               | \$2,563,944                                                                                                                                                                                                                                                                            | \$1,448,580                                                                                                                                                                                                                                                                                                                                                                                                                                                                                                                                                                     | \$1,545,000                                                                                                                                                                                                                                                                                                                                                                                                                                                                                                                                                                                                                                                                                                                                                                                                                                                                                                                                                                                                                   | \$1,522,000                                                                                                                                                                                                                                                                                                                                                                                                                                                                   | \$1,708,000                                                                                                                                                                                                                                                                                                                                                                                                           |
| Student Recruitment & Retention                                                                                                                                                                                                                                                                                                                                                                                                                                                                                                                                                                                                                                                                                                                                                                                                                                                                      | \$181,403                                                                                                                                 | \$188,794                                                                                                                                                                                                                                                                              | \$29,216                                                                                                                                                                                                                                                                                                                                                                                                                                                                                                                                                                        | \$33,000                                                                                                                                                                                                                                                                                                                                                                                                                                                                                                                                                                                                                                                                                                                                                                                                                                                                                                                                                                                                                      | \$29,000                                                                                                                                                                                                                                                                                                                                                                                                                                                                      | \$40,000                                                                                                                                                                                                                                                                                                                                                                                                              |
| Financial Aid (RTA)                                                                                                                                                                                                                                                                                                                                                                                                                                                                                                                                                                                                                                                                                                                                                                                                                                                                                  | \$137,513                                                                                                                                 | -\$54,263                                                                                                                                                                                                                                                                              | -\$112,279                                                                                                                                                                                                                                                                                                                                                                                                                                                                                                                                                                      | -\$109,000                                                                                                                                                                                                                                                                                                                                                                                                                                                                                                                                                                                                                                                                                                                                                                                                                                                                                                                                                                                                                    | -\$62,000                                                                                                                                                                                                                                                                                                                                                                                                                                                                     | -\$24,000                                                                                                                                                                                                                                                                                                                                                                                                             |
|                                                                                                                                                                                                                                                                                                                                                                                                                                                                                                                                                                                                                                                                                                                                                                                                                                                                                                      |                                                                                                                                           |                                                                                                                                                                                                                                                                                        |                                                                                                                                                                                                                                                                                                                                                                                                                                                                                                                                                                                 |                                                                                                                                                                                                                                                                                                                                                                                                                                                                                                                                                                                                                                                                                                                                                                                                                                                                                                                                                                                                                               |                                                                                                                                                                                                                                                                                                                                                                                                                                                                               |                                                                                                                                                                                                                                                                                                                                                                                                                       |
|                                                                                                                                                                                                                                                                                                                                                                                                                                                                                                                                                                                                                                                                                                                                                                                                                                                                                                      |                                                                                                                                           | % of                                                                                                                                                                                                                                                                                   | % of                                                                                                                                                                                                                                                                                                                                                                                                                                                                                                                                                                            | % of                                                                                                                                                                                                                                                                                                                                                                                                                                                                                                                                                                                                                                                                                                                                                                                                                                                                                                                                                                                                                          | % of                                                                                                                                                                                                                                                                                                                                                                                                                                                                          | % of                                                                                                                                                                                                                                                                                                                                                                                                                  |
|                                                                                                                                                                                                                                                                                                                                                                                                                                                                                                                                                                                                                                                                                                                                                                                                                                                                                                      |                                                                                                                                           | % OT                                                                                                                                                                                                                                                                                   |                                                                                                                                                                                                                                                                                                                                                                                                                                                                                                                                                                                 |                                                                                                                                                                                                                                                                                                                                                                                                                                                                                                                                                                                                                                                                                                                                                                                                                                                                                                                                                                                                                               |                                                                                                                                                                                                                                                                                                                                                                                                                                                                               | /6 01                                                                                                                                                                                                                                                                                                                                                                                                                 |
| rior Year Carryforward                                                                                                                                                                                                                                                                                                                                                                                                                                                                                                                                                                                                                                                                                                                                                                                                                                                                               | <u>\$11,788,079</u> E                                                                                                                     |                                                                                                                                                                                                                                                                                        |                                                                                                                                                                                                                                                                                                                                                                                                                                                                                                                                                                                 |                                                                                                                                                                                                                                                                                                                                                                                                                                                                                                                                                                                                                                                                                                                                                                                                                                                                                                                                                                                                                               |                                                                                                                                                                                                                                                                                                                                                                                                                                                                               |                                                                                                                                                                                                                                                                                                                                                                                                                       |
| rior Year Carryforward<br>Athletics-Schaal                                                                                                                                                                                                                                                                                                                                                                                                                                                                                                                                                                                                                                                                                                                                                                                                                                                           | \$11,788,079 E<br>\$1,415,181                                                                                                             |                                                                                                                                                                                                                                                                                        |                                                                                                                                                                                                                                                                                                                                                                                                                                                                                                                                                                                 |                                                                                                                                                                                                                                                                                                                                                                                                                                                                                                                                                                                                                                                                                                                                                                                                                                                                                                                                                                                                                               |                                                                                                                                                                                                                                                                                                                                                                                                                                                                               |                                                                                                                                                                                                                                                                                                                                                                                                                       |
| •                                                                                                                                                                                                                                                                                                                                                                                                                                                                                                                                                                                                                                                                                                                                                                                                                                                                                                    |                                                                                                                                           | xpenses \$17,592,057                                                                                                                                                                                                                                                                   | Expenses \$20,818,197                                                                                                                                                                                                                                                                                                                                                                                                                                                                                                                                                           | Expenses <u>\$21,563,510</u>                                                                                                                                                                                                                                                                                                                                                                                                                                                                                                                                                                                                                                                                                                                                                                                                                                                                                                                                                                                                  | Expenses \$13,232,000                                                                                                                                                                                                                                                                                                                                                                                                                                                         | Expenses <u>\$7,252,000</u> E                                                                                                                                                                                                                                                                                                                                                                                         |
| Athletics-Schaal                                                                                                                                                                                                                                                                                                                                                                                                                                                                                                                                                                                                                                                                                                                                                                                                                                                                                     | \$1,415,181                                                                                                                               | xpenses         \$17,592,057           147.9%         \$1,909,750                                                                                                                                                                                                                      | Expenses         \$20,818,197           184.6%         \$2,335,739                                                                                                                                                                                                                                                                                                                                                                                                                                                                                                              | Expenses         \$21,563,510           204.7%         \$2,522,414                                                                                                                                                                                                                                                                                                                                                                                                                                                                                                                                                                                                                                                                                                                                                                                                                                                                                                                                                            | Expenses         \$13,232,000           185.4%         \$622,000                                                                                                                                                                                                                                                                                                                                                                                                              | Expenses         \$7,252,000         E           43.8%         \$318,000         \$                                                                                                                                                                                                                                                                                                                                   |
| Athletics-Schaal<br>Athletics-Stadium                                                                                                                                                                                                                                                                                                                                                                                                                                                                                                                                                                                                                                                                                                                                                                                                                                                                | \$1,415,181<br>\$1,156,243                                                                                                                | xpenses         \$17,592,057           147.9%         \$1,909,750           51.0%         \$1,653,395                                                                                                                                                                                  | Expenses         \$20,818,197           184.6%         \$2,335,739           87.3%         \$1,813,395                                                                                                                                                                                                                                                                                                                                                                                                                                                                          | Expenses         \$21,563,510           204.7%         \$2,522,414           81.1%         \$1,032,398                                                                                                                                                                                                                                                                                                                                                                                                                                                                                                                                                                                                                                                                                                                                                                                                                                                                                                                        | Expenses         \$13,232,000           185.4%         \$622,000           44.0%         \$882,000                                                                                                                                                                                                                                                                                                                                                                            | Expenses         \$7,252,000         E           43.8%         \$318,000         36.0%         \$718,000                                                                                                                                                                                                                                                                                                              |
| Athletics-Schaal<br>Athletics-Stadium<br>Campus Recreation<br>Student Recruitment & Retention                                                                                                                                                                                                                                                                                                                                                                                                                                                                                                                                                                                                                                                                                                                                                                                                        | \$1,415,181<br>\$1,156,243<br>\$8,711,553<br>\$220,496                                                                                    | Expenses         \$17,592,057           147.9%         \$1,909,750           51.0%         \$1,653,395           116.3%         \$13,244,540                                                                                                                                           | Expenses         \$20,818,197           184.6%         \$2,335,739           87.3%         \$1,813,395           227.2%         \$15,750,160           65.5%         \$590,693                                                                                                                                                                                                                                                                                                                                                                                                  | Expenses         \$21,563,510           204.7%         \$2,522,414           81.1%         \$1,032,398           196.7%         \$17,175,240           95.2%         \$619,908                                                                                                                                                                                                                                                                                                                                                                                                                                                                                                                                                                                                                                                                                                                                                                                                                                                | Expenses         \$13,232,000           185.4%         \$622,000           44.0%         \$882,000           182.6%         \$10,970,000                                                                                                                                                                                                                                                                                                                                      | Expenses         \$7,252,000         E           43.8%         \$318,000         36.0%         \$718,000           111.6%         \$5,492,000         77.6%         \$681,000                                                                                                                                                                                                                                         |
| Athletics-Schaal<br>Athletics-Stadium<br>Campus Recreation<br>Student Recruitment & Retention<br>Student Affairs (Unallocated)                                                                                                                                                                                                                                                                                                                                                                                                                                                                                                                                                                                                                                                                                                                                                                       | \$1,415,181<br>\$1,156,243<br>\$8,711,553<br>\$220,496<br>\$39,774                                                                        | ixpenses         \$17,592,057           147.9%         \$1,909,750           51.0%         \$1,653,395           116.3%         \$13,244,540           29.3%         \$401,899                                                                                                         | Expenses         \$20,818,197           184.6%         \$2,335,739           87.3%         \$1,813,395           227.2%         \$15,750,160           65.5%         \$590,693           -         \$0                                                                                                                                                                                                                                                                                                                                                                          | Expenses         \$21,563,510           204.7%         \$2,522,414           81.1%         \$1,032,398           196.7%         \$17,175,240           95.2%         \$619,908           -         (\$2,381)                                                                                                                                                                                                                                                                                                                                                                                                                                                                                                                                                                                                                                                                                                                                                                                                                  | Expenses         \$13,232,000           185.4%         \$622,000           44.0%         \$882,000           182.6%         \$10,970,000           77.0%         \$653,000           -         (\$2,381)                                                                                                                                                                                                                                                                      | Expenses         \$7,252,000         E           43.8%         \$318,000         \$36.0%         \$718,000           111.6%         \$5,492,000         \$5,492,000                                                                                                                                                                                                                                                   |
| Athletics-Schaal<br>Athletics-Stadium<br>Campus Recreation<br>Student Recruitment & Retention<br>Student Affairs (Unallocated)<br>Athletics (Unallocated)                                                                                                                                                                                                                                                                                                                                                                                                                                                                                                                                                                                                                                                                                                                                            | \$1,415,181<br>\$1,156,243<br>\$8,711,553<br>\$220,496<br>\$39,774<br>-\$128                                                              | interface         \$17,592,057           147.9%         \$1,909,750           51.0%         \$1,653,395           116.3%         \$13,244,540           29.3%         \$401,899           -         \$0           -         \$0           -         \$0                                | Expenses         \$20,818,197           184.6%         \$2,335,739           87.3%         \$1,813,395           227.2%         \$15,750,160           65.5%         \$590,693           -         \$0           -         \$0                                                                                                                                                                                                                                                                                                                                                  | Expenses         \$21,563,510           204.7%         \$2,522,414           81.1%         \$1,032,398           196.7%         \$17,175,240           95.2%         \$619,908           -         \$(\$2,381)           -         \$0                                                                                                                                                                                                                                                                                                                                                                                                                                                                                                                                                                                                                                                                                                                                                                                        | Expenses         \$13,232,000           185.4%         \$622,000           44.0%         \$882,000           182.6%         \$10,970,000           77.0%         \$50,000           -         (\$2,381)           -         \$50                                                                                                                                                                                                                                              | Expenses \$7,252,000 E<br>43.8% \$318,000<br>36.0% \$718,000<br>111.6% \$5,492,000<br>77.6% \$681,000<br>- (\$2,381)<br>- \$0                                                                                                                                                                                                                                                                                         |
| Athletics-Schaal<br>Athletics-Stadium<br>Campus Recreation<br>Student Recruitment & Retention<br>Student Affairs (Unallocated)<br>Athletics (Unallocated)<br>Financial Aid (Return-to-Aid)                                                                                                                                                                                                                                                                                                                                                                                                                                                                                                                                                                                                                                                                                                           | \$1,415,181<br>\$1,156,243<br>\$8,711,553<br>\$220,496<br>\$39,774<br>-\$128<br>\$244,960                                                 | ixpenses         \$17,592,057           147.9%         \$1,909,750           51.0%         \$1,653,395           116.3%         \$13,244,540           29.3%         \$401,899           -         \$0           9.5%         \$382,473                                                | Expenses         \$20,818,197           184.6%         \$2,335,739           87.3%         \$1,813,395           227.2%         \$15,750,160           65.5%         \$590,693           -         \$0           0.1         \$20                                                                                                                                                                                                                                                                                                                                               | Expenses         \$21,563,510           204.7%         \$2,522,414           81.1%         \$1,032,398           196.7%         \$17,175,240           95.2%         \$619,908           -         \$(2,381)           -         \$0           11.1%         \$2,522,414                                                                                                                                                                                                                                                                                                                                                                                                                                                                                                                                                                                                                                                                                                                                                      | Expenses         \$13,232,000           185.4%         \$622,000           44.0%         \$882,000           182.6%         \$10,970,000           77.0%         \$653,000           -         \$(52,381)           -         \$0           6.9%         \$107,000                                                                                                                                                                                                            | Expenses         \$7,252,000         E           43.8%         \$318,000         36.0%         \$718,000           36.0%         \$718,000         111.6%         \$5,492,000           77.6%         \$681,000         (\$2,381)           .         \$0         \$0           3.3%         \$46,000         \$46,000                                                                                                |
| Athletics-Schaal<br>Athletics-Schaal<br>Campus Recreation<br>Student Recruitment & Retention<br>Student Affairs (Unallocated)<br>Athletics (Unallocated)<br>Financial Aid (Return-to-Aid)<br>Dene-Time Adjustments                                                                                                                                                                                                                                                                                                                                                                                                                                                                                                                                                                                                                                                                                   | \$1,415,181<br>\$1,156,243<br>\$8,711,553<br>\$220,496<br>\$39,774<br>-\$128<br>\$244,960<br>- <b>\$50,433</b>                            | interface         \$17,592,057           147.9%         \$1,909,750           51.0%         \$1,653,395           116.3%         \$13,244,540           29.3%         \$401,899           -         \$0           -         \$0           -         \$0                                | Expenses         \$20,818,197           184.6%         \$2,335,739           87.3%         \$1,813,395           227.2%         \$15,750,160           65.5%         \$590,693           -         \$0           14.2%         \$328,210           -         \$0           14.2%         \$45,550                                                                                                                                                                                                                                                                               | Expenses         \$21,563,510           204.7%         \$2,522,414           81.1%         \$1,032,398           196.7%         \$17,175,240           95.2%         \$619,908           -         \$(\$2,381)           -         \$0                                                                                                                                                                                                                                                                                                                                                                                                                                                                                                                                                                                                                                                                                                                                                                                        | Expenses         \$13,232,000           185.4%         \$622,000           44.0%         \$882,000           182.6%         \$10,970,000           77.0%         \$50,000           -         (\$2,381)           -         \$50                                                                                                                                                                                                                                              | Expenses \$7,252,000 E<br>43.8% \$318,000<br>36.0% \$718,000<br>111.6% \$5,492,000<br>77.6% \$681,000<br>- (\$2,381)<br>- \$0                                                                                                                                                                                                                                                                                         |
| Athletics-Schaal<br>Athletics-Stadium<br>Campus Recreation<br>Student Recruitment & Retention<br>Student Affairs (Unallocated)<br>Athletics (Unallocated)<br>Financial Aid (Return-to-Aid)<br><b>one-Time Adjustments</b><br>Capital Projects - Campus Rec                                                                                                                                                                                                                                                                                                                                                                                                                                                                                                                                                                                                                                           | \$1,415,181<br>\$1,156,243<br>\$8,711,553<br>\$220,496<br>\$39,774<br>-\$128<br>\$244,960                                                 | ixpenses         \$17,592,057           147.9%         \$1,909,750           51.0%         \$1,653,395           116.3%         \$13,244,540           29.3%         \$401,899           -         \$0           9.5%         \$382,473                                                | Expenses         \$20,818,197           184.6%         \$2,335,739           87.3%         \$1,813,395           227.2%         \$15,750,160           65.5%         \$590,693           -         \$0           0.1         \$20                                                                                                                                                                                                                                                                                                                                               | Expenses         \$21,563,510           204.7%         \$2,522,414           81.1%         \$1,032,398           196.7%         \$17,175,240           95.2%         \$619,908           -         \$(2,381)           -         \$0           11.1%         \$2,522,414                                                                                                                                                                                                                                                                                                                                                                                                                                                                                                                                                                                                                                                                                                                                                      | Expenses         \$13,232,000           185.4%         \$622,000           44.0%         \$882,000           182.6%         \$10,970,000           77.0%         \$653,000           -         \$(52,381)           -         \$0           6.9%         \$107,000                                                                                                                                                                                                            | Expenses         \$7,252,000         E           43.8%         \$318,000         36.0%         \$718,000           36.0%         \$718,000         111.6%         \$5,492,000           77.6%         \$681,000         (\$2,381)           .         \$0         \$0           3.3%         \$46,000         \$46,000                                                                                                |
| Athletics-Schaal<br>Athletics-Schaal<br>Campus Recreation<br>Student Recruitment & Retention<br>Student Affairs (Unallocated)<br>Athletics (Unallocated)<br>Financial Aid (Return-to-Aid)<br>Dine-Time Adjustments<br>Capital Projects - Campus Rec<br>Capital Projects - Schaal Aquatics Center                                                                                                                                                                                                                                                                                                                                                                                                                                                                                                                                                                                                     | \$1,415,181<br>\$1,156,243<br>\$8,711,553<br>\$220,496<br>\$33,774<br>-\$128<br>\$244,960<br>- <b>\$50,433</b><br>\$ (71,933)             | ixpenses         \$17,592,057           147.9%         \$1,909,750           51.0%         \$1,653,395           116.3%         \$13,244,540           29.3%         \$401,899           -         \$0           9.5%         \$382,473                                                | Expenses         \$20,818,197           184.6%         \$2,335,739           87.3%         \$1,813,395           227.2%         \$15,750,160           65.5%         \$590,693           -         \$0           14.2%         \$328,210           -         \$0           14.2%         \$45,550                                                                                                                                                                                                                                                                               | Expenses         \$21,563,510           204.7%         \$2,522,414           81.1%         \$1,032,398           196.7%         \$17,175,240           95.2%         \$619,908           -         \$(2,381)           -         \$0           11.1%         \$2,522,414                                                                                                                                                                                                                                                                                                                                                                                                                                                                                                                                                                                                                                                                                                                                                      | Expenses         \$13,232,000           185.4%         \$622,000           44.0%         \$882,000           182.6%         \$10,970,000           77.0%         \$653,000           -         \$(52,381)           -         \$0           6.9%         \$107,000                                                                                                                                                                                                            | Expenses         \$7,252,000         E           43.8%         \$318,000         36.0%         \$718,000           36.0%         \$718,000         111.6%         \$5,492,000           77.6%         \$681,000         (\$2,381)           .         \$0         \$0           3.3%         \$46,000         \$46,000                                                                                                |
| Athletics-Schaal<br>Athletics-Schaal<br>Campus Recreation<br>Student Recruitment & Retention<br>Student Affairs (Unallocated)<br>Athletics (Unallocated)<br>Financial Aid (Return-to-Aid)<br><b>Pine-Time Adjustments</b><br>Capital Projects - Campus Rec<br>Capital Projects - Student Athletic Performance                                                                                                                                                                                                                                                                                                                                                                                                                                                                                                                                                                                        | \$1,415,181<br>\$1,156,243<br>\$8,711,553<br>\$220,496<br>\$33,774<br>-\$128<br>\$244,960<br>- <b>\$50,433</b><br>\$ (71,933)             | ixpenses         \$17,592,057           147.9%         \$1,909,750           51.0%         \$1,653,395           116.3%         \$13,244,540           29.3%         \$401,899           -         \$0           9.5%         \$382,473                                                | Expenses         \$20,818,197           184.6%         \$2,335,739           87.3%         \$1,813,395           227.2%         \$15,750,160           65.5%         \$590,693           -         \$0           -         \$0           142.4%         \$328,210           142.5%         \$328,210           -         \$\$0           -         \$\$\$0           -         \$\$\$\$0,693           -         \$\$\$0           -         \$\$\$0           -         \$\$\$\$0           -         \$\$\$\$\$\$\$\$\$\$\$\$\$\$\$\$\$\$\$\$\$\$\$\$\$\$\$\$\$\$\$\$\$\$\$\$ | Expenses         \$21,563,510           204.7%         \$2,522,414           81.1%         \$1,032,398           196.7%         \$17,175,240           95.2%         \$619,908           -         \$(2,381)           -         \$0           11.1%         \$2,522,414                                                                                                                                                                                                                                                                                                                                                                                                                                                                                                                                                                                                                                                                                                                                                      | Expenses         \$13,232,000           185.4%         \$622,000           44.0%         \$882,000           182.6%         \$10,970,000           77.0%         \$653,000           -         \$(52,381)           -         \$0           6.9%         \$107,000                                                                                                                                                                                                            | Expenses         \$7,252,000         E           43.8%         \$318,000         36.0%         \$718,000           36.0%         \$718,000         111.6%         \$5,492,000           77.6%         \$681,000         (\$2,381)           .         \$0         \$0           3.3%         \$46,000         \$46,000                                                                                                |
| Athletics-Schaal<br>Athletics-Schaal<br>Campus Recreation<br>Student Recruitment & Retention<br>Student Affoirs (Unallocated)<br>Athletics (Unallocated)<br>Financial Aid (Return-to-Aid)<br>ine-Time Adjustments<br>Capital Projects - Campus Rec<br>Capital Projects - Schaal Aquatics Center<br>Capital Projects - Schaent Aduatics Performance<br>Capital Projects - Student Athletic Performance<br>Capital Projects - Student                                                                                                                                                                                                                                                                                                                                                                                                                                                                  | \$1,415,181<br>\$1,156,243<br>\$8,711,553<br>\$220,496<br>\$33,774<br>-\$128<br>\$244,960<br>- <b>\$50,433</b><br>\$ (71,933)             | Stapenses         \$17,592,057           147.9%         \$1,909,750           \$51.0%         \$1,653,395           116.3%         \$13,244,540           29.3%         \$401,899           -         \$0           9.5%         \$382,473            -           \$5382,473         - | Expenses         \$20,818,197           184.6%         \$2,335,739           87.3%         \$1,813,395           227.2%         \$15,750,160           65.5%         \$590,693           -         \$0           14.2%         \$328,210           -         \$0           14.2%         \$45,550                                                                                                                                                                                                                                                                               | Expenses         \$21,563,510           204.7%         \$2,522,414           81.1%         \$1,032,398           196.7%         \$17,175,240           95.2%         \$619,908           -         \$(2,381)           -         \$0           11.1%         \$2,522,414                                                                                                                                                                                                                                                                                                                                                                                                                                                                                                                                                                                                                                                                                                                                                      | Expenses         \$13,232,000           185.4%         \$622,000           44.0%         \$882,000           182.6%         \$10,970,000           77.0%         \$653,000           -         \$(52,381)           -         \$0           6.9%         \$107,000                                                                                                                                                                                                            | Expenses         \$7,252,000         E           43.8%         \$318,000         36.0%         \$718,000           36.0%         \$718,000         111.6%         \$5,492,000           77.6%         \$681,000         (\$2,381)           .         \$0         \$0           3.3%         \$46,000         \$46,000                                                                                                |
| Athletics-Schaal<br>Athletics-Stadium<br>Campus Recreation<br>Student Recruitment & Retention<br>Student Affairs (Unallocated)<br>Athletics (Unallocated)<br>Financial Aid (Return-to-Aid)<br><b>One-Time Adjustments</b><br>Capital Projects - Schaal Aquatics Center<br>Capital Projects - Schaal Aquatics Center<br>Capital Projects - Student Athletic Performance<br>Capital Projects - Student Athletic Performance                                                                                                                                                          | \$1,415,181<br>\$1,156,243<br>\$8,711,553<br>\$220,496<br>\$33,774<br>-\$128<br>\$244,960<br>- <b>\$50,433</b><br>\$ (71,933)             | ixpenses         \$17,592,057           147.9%         \$1,909,750           51.0%         \$1,653,395           116.3%         \$13,244,540           29.3%         \$401,899           -         \$0           9.5%         \$382,473                                                | Expenses         \$20,818,197           184.6%         \$2,335,739           87.3%         \$1,813,395           227.2%         \$15,750,160           65.5%         \$590,693           -         \$0           -         \$0           14.2%         \$328,210           -         \$\$433,820           -         \$\$435,500           \$         \$\$2845,500           \$         \$\$235,000           \$         \$\$235,000                                                                                                                                            | Expenses         521,563,510           204.7%         \$2,522,414           81.1%         \$1,032,398           196.7%         \$1,717,5240           \$619,908         \$(52,381)           -         \$0           11.1%         \$215,931           \$\$0         \$0                                                                                                                                                                                                                                                                                                                                                                                                                                                                                                                                                                                                                                                                                                                                                      | Expenses         \$13,232,000           185.4%         \$622,000           44.0%         \$882,000           182.6%         \$10,970,000           77.0%         \$653,000           -         \$00           6.9%         \$107,000           \$0         \$00                                                                                                                                                                                                               | Expenses         \$7,252,000         E           43.8%         \$318,000         36.0%         \$718,000           111.6%         \$5,492,000         \$           77.6%         \$681,000         \$           .         \$         \$           .         \$         \$           .         \$         \$           3.3%         \$         \$           \$         \$         \$                                   |
| Athletics-Schaal<br>Athletics-Schaal<br>Athletics-Stadium<br>Campus Recreation<br>Student Recruitment & Retention<br>Student Affairs (Unallocated)<br>Athletics (Unallocated)<br>Financial Aid (Return-to-Aid)<br>Dine-Time Adjustments<br>Capital Projects - Campus Rec<br>Capital Projects - Schaal Aquatics Center<br>Capital Projects - Schaal Aquatics Center<br>Capital Projects - Student Athletic Performance<br>Capital Projects - Studium<br>Spring 2020 Refunds (Campus Rec)<br>Ianned Uses of Carryforward                                                                                                                                                                                                                                                                                                                                                                               | \$1,415,181<br>\$1,156,243<br>\$8,711,553<br>\$220,496<br>\$39,774<br>-\$128<br>\$244,960<br>-\$50,433<br>\$ (71,933)<br>\$ Cer \$21,500  | Stapenses         \$17,592,057           147.9%         \$1,909,750           \$51.0%         \$1,653,395           116.3%         \$13,244,540           29.3%         \$401,899           -         \$0           9.5%         \$382,473            -           \$5382,473         - | Expenses         \$20,818,197           184.6%         \$2,335,739           87.3%         \$1,813,395           227.2%         \$15,750,160           65.5%         \$590,693           -         \$0           -         \$0           142.4%         \$328,210           142.5%         \$328,210           -         \$\$0           -         \$\$\$0           -         \$\$\$\$0,693           -         \$\$\$0           -         \$\$\$0           -         \$\$\$\$0           -         \$\$\$\$\$\$\$\$\$\$\$\$\$\$\$\$\$\$\$\$\$\$\$\$\$\$\$\$\$\$\$\$\$\$\$\$ | Expenses         521,563,510           204.7%         \$2,522,414           81.1%         \$1,032,398           196.7%         \$17,75,240           95.2%         \$619,908           -         \$00           11.1%         \$215,931           •         \$00           11.1%         \$215,931                                                                                                                                                                                                                                                                                                                                                                                                                                                                                                                                                                                                                                                                                                                            | Expenses         \$13,232,000           185.4%         \$622,000           48.0%         \$882,000           182.6%         \$10,970,000           77.7%         \$653,000           -         \$0           6.9%         \$107,000           •         \$0           6.9%         \$107,000                                                                                                                                                                                  | Expenses         \$7,252,000         E           43.8%         \$318,000         \$318,000           36.0%         \$718,000         \$111.6%           \$54,92,000         \$681,000         \$(\$2,381)           -         \$00         \$(\$2,381)           -         \$00         \$(\$2,381)           -         \$\$(\$2,381)         \$\$(\$2,381)           -         \$\$(\$5,600)         \$\$\$(\$5,600) |
| Athletics-Schaal<br>Athletics-Schaal<br>Campus Recreation<br>Student Recruitment & Retention<br>Student Affairs (Unallocated)<br>Athletics (Unallocated)<br>Financial Aid (Return-to-Aid)<br><b>ine-Time Adjustments</b><br>Capital Projects - Campus Rec<br>Capital Projects - Schaal Aquatics Center<br>Capital Projects - Schaal Aquatics Center<br>Capital Projects - Student Athletic Performance<br>Capital Projects - Student Athletic Performance<br>Capital Projects - Student Athletic Performance<br>Capital Projects - Studium<br>Spring 2020 Refunds (Campus Rec)<br>Ianned Uses of Carryforward<br>Campus Rec - equipment replacement, mainter                                                                                                                                                                                                                                         | \$1,415,181<br>\$1,156,243<br>\$8,711,553<br>\$220,496<br>\$39,774<br>-\$128<br>\$244,960<br>-\$50,433<br>\$ (71,933)<br>\$ Cer \$21,500  | Stapenses         \$17,592,057           147.9%         \$1,909,750           \$51.0%         \$1,653,395           116.3%         \$13,244,540           29.3%         \$401,899           -         \$0           9.5%         \$382,473            -           \$5382,473         - | Expenses         \$20,818,197           184.6%         \$2,335,739           87.3%         \$1,813,395           227.2%         \$15,750,160           65.5%         \$590,693           -         \$0           -         \$0           14.2%         \$328,210           -         \$\$433,820           -         \$\$435,500           \$         \$\$2845,500           \$         \$\$235,000           \$         \$\$235,000                                                                                                                                            | Expenses         \$21,563,510           204.7%         \$2,522,414           81.1%         \$1,032,398           196.7%         \$17,175,240           95.2%         \$619,908           -         \$00           11.1%         \$2,523,414           95.2%         \$619,908           -         \$00           11.1%         \$215,931           \$00         \$00           \$11.1%         \$100,000           \$ (10,0050,000)         \$ (1,000,000)                                                                                                                                                                                                                                                                                                                                                                                                                                                                                                                                                                    | Expenses         \$13,232,000           185.4%         \$622,000           44.0%         \$882,000           182.6%         \$10,970,000           77.0%         \$653,000           -         \$00           6.9%         \$107,000           \$0         \$00                                                                                                                                                                                                               | Expenses         \$7,252,000         E           43.8%         \$318,000         36.0%         \$718,000           111.6%         \$5,492,000         \$           77.6%         \$681,000         \$           .         \$         \$           .         \$         \$           .         \$         \$           3.3%         \$         \$           \$         \$         \$                                   |
| Athletics-Schaal<br>Athletics-Schaal<br>Campus Recreation<br>Student Recruitment & Retention<br>Student Affairs (Unallocated)<br>Athletics (Unallocated)<br>Financial Aid (Return-to-Aid)<br><b>Dne-Time Adjustments</b><br>Capital Projects - Campus Rec<br>Capital Projects - Student Athletic Performance<br>Capital Projects - Studium<br>Spring 2020 Refunds (Campus Rec)<br>Ianned Uses of Carryforward<br>Campus Rec - equipment replacement, mainter<br>Campus Rec - Russell Field Lights                                                                                  | \$1,415,181<br>\$1,156,243<br>\$8,711,553<br>\$220,496<br>\$39,774<br>-\$128<br>\$244,960<br>-\$50,433<br>\$ (71,933)<br>\$ Cer \$21,500  | Stapenses         \$17,592,057           147.9%         \$1,909,750           \$51.0%         \$1,653,395           116.3%         \$13,244,540           29.3%         \$401,899           -         \$0           9.5%         \$382,473            -           \$5382,473         - | Expenses         \$20,818,197           184.6%         \$2,335,739           87.3%         \$1,813,395           227.2%         \$15,750,160           65.5%         \$590,693           -         \$0           -         \$0           14.2%         \$328,210           -         \$\$433,820           -         \$\$435,500           \$         \$\$2845,500           \$         \$\$235,000           \$         \$\$235,000                                                                                                                                            | Expenses         521,563,510           204.7%         \$2,522,414           81.1%         \$1,032,398           196.7%         \$17,175,240           \$519,908         \$(52,381)           -         \$00,000           11.1%         \$215,931           \$50         \$00,000           \$5         \$(10,050,000)           \$         \$(10,000,000)           \$         \$(1,500,000)                                                                                                                                                                                                                                                                                                                                                                                                                                                                                                                                                                                                                                 | Expenses         \$13,232,000           185.4%         \$622,000           48.0%         \$882,000           182.6%         \$10,970,000           77.7%         \$653,000           -         \$0           6.9%         \$107,000           •         \$0           6.9%         \$107,000                                                                                                                                                                                  | Expenses         \$7,252,000         E           43.8%         \$318,000         \$318,000           36.0%         \$718,000         \$111.6%           \$54,92,000         \$681,000         \$(\$2,381)           -         \$00         \$(\$2,381)           -         \$00         \$(\$2,381)           -         \$\$(\$2,381)         \$\$(\$2,381)           -         \$\$(\$5,600)         \$\$\$(\$5,600) |
| Athletics-Schaal<br>Athletics-Schaal<br>Campus Recreation<br>Student Recruitment & Retention<br>Student Affairs (Unallocated)<br>Athletics (Unallocated)<br>Financial Aid (Return-to-Aid)<br><b>ine-Time Adjustments</b><br>Capital Projects - Schaal Aquatics Center<br>Capital Projects - Schaal Aquatics Center<br>Capital Projects - Student Athletic Performance<br>Capital Projects - Student Athletic Performance<br>Campus Rec - Quipment replacement, mainter<br>Campus Rec - Russell Field Lights<br>Campus Rec - ARC Locker Room                                                                                           | \$1,415,181<br>\$1,156,243<br>\$8,711,553<br>\$220,496<br>\$39,774<br>-\$128<br>\$244,960<br>-\$50,433<br>\$ (71,933)<br>\$ Cer \$21,500  | Stapenses         \$17,592,057           147.9%         \$1,909,750           \$51.0%         \$1,653,395           116.3%         \$13,244,540           29.3%         \$401,899           -         \$0           9.5%         \$382,473            -           \$5382,473         - | Expenses         \$20,818,197           184.6%         \$2,335,739           87.3%         \$1,813,395           227.2%         \$15,750,160           65.5%         \$590,693           -         \$0           -         \$0           14.2%         \$328,210           -         \$\$433,820           -         \$\$435,500           \$         \$\$2845,500           \$         \$\$235,000           \$         \$\$235,000                                                                                                                                            | Expenses         521,563,510           204.7%         \$2,522,414           81.1%         \$1,032,398           196.7%         \$17,175,240           \$52.93         \$619,908           -         \$(52,381)           -         \$50           11.1%         \$21,5931           \$25.8%         \$619,908           -         \$50           11.1%         \$215,931           \$52         \$619,908           \$52         \$50           \$52,5931         \$50           \$50         \$50           \$50         \$1,000,000           \$ (1,000,000,000)         \$ (1,000,000)           \$ (1,500,000)         \$ (4,500,000)                                                                                                                                                                                                                                                                                                                                                                                     | Expenses         \$13,232,000           185.4%         \$622,000           48.0%         \$882,000           182.6%         \$10,970,000           77.7%         \$653,000           -         \$0           6.9%         \$107,000           •         \$0           6.9%         \$107,000                                                                                                                                                                                  | Expenses         \$7,252,000         E           43.8%         \$318,000         \$318,000           36.0%         \$718,000         \$111.6%           \$54,92,000         \$681,000         \$(\$2,381)           -         \$00         \$(\$2,381)           -         \$00         \$(\$2,381)           -         \$\$(\$2,381)         \$\$(\$2,381)           -         \$\$(\$5,600)         \$\$\$(\$5,600) |
| Athletics-Schaal<br>Athletics-Schaal<br>Athletics-Stadium<br>Campus Recreation<br>Student Affairs (Unallocated)<br>Athletics (Unallocated)<br>Financial Aid (Return-to-Aid)<br>Dine-Time Adjustments<br>Capital Projects - Campus Rec<br>Capital Projects - Schaal Aquatics Center<br>Capital Projects - Schaal Aquatics Center<br>Capital Projects - Student Athletic Performance<br>Capital Projects - Student Athletic Performance<br>Capital Projects - Studium<br>Spring 2020 Refunds (Campus Rec)<br>Planned Uses of Carryforward<br>Campus Rec - Reusell Field Lights<br>Campus Rec - RC Locker Room<br>Campus Rec - UCU Floor and Roof                                                                                                                                                                                                                                                       | \$1,415,181<br>\$1,156,243<br>\$8,711,553<br>\$220,496<br>\$39,774<br>-\$128<br>\$244,960<br>-\$50,433<br>\$ (71,933)<br>\$ Cer \$21,500  | Stapenses         \$17,592,057           147.9%         \$1,909,750           \$51.0%         \$1,653,395           116.3%         \$13,244,540           29.3%         \$401,899           -         \$0           9.5%         \$382,473            -           \$5382,473         - | Expenses         \$20,818,197           184.6%         \$2,335,739           87.3%         \$1,813,395           227.2%         \$15,750,160           65.5%         \$590,693           -         \$0           -         \$0           14.2%         \$328,210           -         \$\$433,820           -         \$\$435,500           \$         \$\$2845,500           \$         \$\$235,000           \$         \$\$235,000                                                                                                                                            | Expenses         521,563,510           204.7%         \$2,522,414           81.1%         \$1,032,398           196.7%         \$17,175,240           \$519,908         \$(52,381)           -         \$00,000           11.1%         \$215,931           \$50         \$00,000           \$5         \$(10,050,000)           \$ (10,000,000)         \$ (1,500,000)                                                                                                                                                                                                                                                                                                                                                                                                                                                                                                                                                                                                                                                       | Expenses         \$13,232,000           185.4%         \$622,000           44.0%         \$882,000           182.6%         \$10,970,000           77.0%         \$653,000           -         \$0           6.9%         \$107,000           \$0         \$0           \$         \$(7,700,000)           \$         \$(1,000,000)                                                                                                                                           | Expenses         \$7,252,000         E           43.8%         \$318,000         \$318,000           36.0%         \$718,000         \$111.6%           \$54,92,000         \$681,000         \$(\$2,381)           -         \$00         \$(\$2,381)           -         \$00         \$(\$2,381)           -         \$\$(\$2,381)         \$\$(\$2,381)           -         \$\$(\$5,600)         \$\$\$(\$5,600) |
| Athletics-Schaal<br>Athletics-Schaal<br>Athletics-Stadium<br>Campus Recreation<br>Student Affairs (Unallocated)<br>Athletics (Unallocated)<br>Financial Aid (Return-to-Aid)<br><b>Dne-Time Adjustments</b><br>Capital Projects - Campus Rec<br>Capital Projects - Schaal Aquatics Center<br>Capital Projects - Studient Athletic Performance<br>Capital Projects - Studient Milletic Performance<br>Capital Projects - Studient Milletic Performance<br>Capital Projects - Studient<br>Spring 2020 Refunds (Campus Rec)<br>Planned Uses of Carryforward<br>Campus Rec - equipment replacement, mainter<br>Campus Rec - ARC Locker Room<br>Campus Rec - UCU Floor and Roof<br>Campus Rec - Hutchinson Field                                                                                                                                                                                           | \$1,415,181<br>\$1,156,243<br>\$8,711,553<br>\$220,496<br>\$39,774<br>-\$128<br>\$244,960<br>-\$50,433<br>\$ (71,933)<br>\$ ccer \$21,500 | Stapenses         \$17,592,057           147.9%         \$1,909,750           \$51.0%         \$1,653,395           116.3%         \$13,244,540           29.3%         \$401,899           -         \$0           9.5%         \$382,473            -           \$5382,473         - | Expenses         \$20,818,197           184.6%         \$2,335,739           87.3%         \$1,813,395           227.2%         \$15,750,160           65.5%         \$590,693           -         \$0           -         \$0           14.2%         \$328,210           -         \$\$433,820           -         \$\$435,500           \$         \$\$2845,500           \$         \$\$235,000           \$         \$\$235,000                                                                                                                                            | Expenses         521,563,510           204.7%         \$2,522,414           81.1%         \$1,032,398           195.7%         \$217,175,240           195.7%         \$619,908           -         \$60,000           \$215,931         \$0           11.1%         \$215,931           \$20,000         \$0           \$215,931         \$0           \$215,931         \$0           \$215,931         \$0           \$215,931         \$0           \$215,931         \$0           \$215,931         \$0           \$216,000         \$1,000,000           \$217,000         \$1,000,000           \$21,000,000         \$21,000,000           \$21,000,000         \$21,000,000           \$21,000,000         \$21,000,000                                                                                                                                                                                                                                                                                             | Expenses         \$13,232,000           185.4%         \$622,000           44.0%         \$882,000           182.6%         \$10,970,000           77.0%         \$653,000           -         \$0           6.9%         \$107,000           \$100,000         \$0           \$200,000         \$100,000           \$200,000         \$200,000           \$200,000         \$200,000           \$200,000,000         \$200,000           \$200,000,000         \$200,000     | Expenses         \$7,252,000         E           43.8%         \$318,000         \$318,000           36.0%         \$718,000         \$111.6%           \$54,920,000         \$(\$2,381)         \$(\$2,381)           -         \$(\$2,381)         \$(\$2,381)           -         \$(\$2,381)         \$(\$5,600)           3.33%         \$\$46,000         \$\$                                                  |
| Athletics-Stadium<br>Campus Recreation<br>Student Recruitment & Retention<br>Student Recruitment & Retention<br>Student Affairs (Unallocated)<br>Athletics (Unallocated)<br>Financial Aid (Return-to-Aid)<br><b>Dne-Time Adjustments</b><br>Capital Projects - Campus Rec<br>Capital Projects - Student Athletic Performance<br>Capital Student Student Athletic Performance<br>Campus Rec - ARC Lacker Roam<br>Campus Rec - Russell Field Lights<br>Campus Rec - UCU Floor and Roof<br>Campus Rec - UCU Floor and Roof<br>Campus Rec - Hutchinson Field<br>Schaal - replaster/resurface pool deck, minor m                           | \$1,415,181<br>\$1,156,243<br>\$8,711,553<br>\$220,496<br>\$39,774<br>-\$128<br>\$244,960<br>-\$50,433<br>\$ (71,933)<br>\$ ccer \$21,500 | Stapenses         \$17,592,057           147.9%         \$1,909,750           \$51.0%         \$1,653,395           116.3%         \$13,244,540           29.3%         \$401,899           -         \$0           9.5%         \$382,473            -           \$5382,473         - | Expenses         \$20,818,197           184.6%         \$2,335,739           87.3%         \$1,813,395           227.2%         \$15,750,160           65.5%         \$590,693           -         \$0           -         \$0           14.2%         \$328,210           -         \$\$433,820           -         \$\$435,500           \$         \$\$2845,500           \$         \$\$235,000           \$         \$\$235,000                                                                                                                                            | Expenses         521,563,510           204.7%         \$2,522,414           81.1%         \$1,032,398           196.7%         \$17,175,240           \$519,908         \$619,908           -         \$(52,381)           11.1%         \$215,931           \$\$252,831         \$\$           \$\$         \$\$           11.1.%         \$\$215,931           \$\$         \$\$           \$\$         \$\$           \$\$         \$\$           \$\$         \$\$           \$\$         \$\$           \$\$         \$\$           \$\$         \$\$           \$\$         \$\$           \$\$         \$\$           \$\$         \$\$           \$\$         \$\$           \$\$         \$\$           \$\$         \$\$           \$\$         \$\$           \$\$         \$\$           \$\$         \$\$           \$\$         \$\$           \$\$         \$\$           \$\$         \$\$           \$\$         \$\$           \$\$         \$\$           \$\$         \$\$           \$\$         \$\$  < | Expenses         \$13,232,000           185.4%         \$622,000           44.0%         \$882,000           182.6%         \$10,970,000           -         \$(2,381)           -         \$0           6.9%         \$107,000            \$107,000           -         \$(2,381)           -         \$50           -         \$50           -         \$\$0           -         \$\$\$(7,700,000)           -         \$\$\$(1,000,000)           \$\$         \$(500,000) | Expenses \$7,252,000 E<br>43.8% \$318,000<br>36.0% \$718,000<br>111.6% \$5,492,000<br>. (\$2,381)<br>. \$0<br>3.3% \$46,000<br>\$ (1,700,000)<br>\$ (1,000,000)<br>\$ (1,000,000)                                                                                                                                                                                                                                     |
| Athletics-Schaal<br>Athletics-Schaal<br>Athletics-Stadium<br>Campus Recreation<br>Student Affairs (Unallocated)<br>Athletics (Unallocated)<br>Financial Aid (Return-to-Aid)<br>Dine-Time Adjustments<br>Capital Projects - Campus Rec<br>Capital Projects - Schaal Aquatics Center<br>Capital Projects - Schaal Aquatics Center<br>Capital Projects - Studient Athletic Performance<br>Capital Projects - Studient Mathletic Performance<br>Capital Projects - Studient Mathletic Performance<br>Capital Projects - Studient<br>Spring 2020 Refunds (Campus Rec)<br>Hanned Uses of Carryforward<br>Campus Rec - equipment replacement, mainter<br>Campus Rec - ARC Locker Room<br>Campus Rec - UCU Floor and Roof<br>Campus Rec - Hutchinson Field                                                                                                                                                   | \$1,415,181<br>\$1,156,243<br>\$8,711,553<br>\$220,496<br>\$39,774<br>-\$128<br>\$244,960<br>-\$50,433<br>\$ (71,933)<br>\$ ccer \$21,500 | Stapenses         \$17,592,057           147.9%         \$1,909,750           \$51.0%         \$1,653,395           116.3%         \$13,244,540           29.3%         \$401,899           -         \$0           9.5%         \$382,473            -           \$5382,473         - | Expenses         \$20,818,197           184.6%         \$2,335,739           87.3%         \$1,813,395           227.2%         \$15,750,160           65.5%         \$590,693           -         \$0           -         \$0           14.2%         \$328,210           -         \$\$433,820           -         \$\$435,500           \$         \$\$2845,500           \$         \$\$235,000           \$         \$\$235,000                                                                                                                                            | Expenses         521,563,510           204.7%         \$2,522,414           81.1%         \$1,032,398           195.7%         \$217,175,240           195.7%         \$619,908           -         \$60,000           \$215,931         \$0           11.1%         \$215,931           \$20,000         \$0           \$215,931         \$0           \$215,931         \$0           \$215,931         \$0           \$215,931         \$0           \$215,931         \$0           \$215,931         \$0           \$216,000         \$1,000,000           \$217,000         \$1,000,000           \$21,000,000         \$21,000,000           \$21,000,000         \$21,000,000           \$21,000,000         \$21,000,000                                                                                                                                                                                                                                                                                             | Expenses         \$13,232,000           185.4%         \$622,000           44.0%         \$882,000           182.6%         \$10,970,000           77.0%         \$653,000           -         \$0           6.9%         \$107,000           \$100,000         \$0           \$200,000         \$100,000           \$200,000         \$200,000           \$200,000         \$200,000           \$200,000,000         \$200,000           \$200,000,000         \$200,000     | Expenses         \$7,252,000         E           43.8%         \$318,000         \$318,000           36.0%         \$718,000         \$111.6%           \$54,920,000         \$(\$2,381)         \$(\$2,381)           -         \$(\$2,381)         \$(\$2,381)           -         \$(\$2,381)         \$(\$5,600)           3.33%         \$\$46,000         \$\$                                                  |
| Athletics-Schaal<br>Athletics-Schaal<br>Athletics-Stadium<br>Campus Recreation<br>Student Affoirs (Unallocated)<br>Athletics (Unallocated)<br>Financial Aid (Return-to-Aid)<br>me-Time Adjustments<br>Capital Projects - Campus Rec<br>Capital Projects - Stadia Aquatics Center<br>Capital Projects - Student Athletic Performance<br>Capital Projects - Student Athletic Performance<br>Campus Rec - Russell Field Lights<br>Campus Rec - NCL Locker Room<br>Campus Rec - UCU Floor and Roof<br>Campus Rec - Hutchinson Field<br>Schaal - replaster/resurface pool deck, minor m | \$1,415,181<br>\$1,156,243<br>\$8,711,553<br>\$220,496<br>\$39,774<br>-\$128<br>\$244,960<br>-\$50,433<br>\$ (71,933)<br>\$ ccer \$21,500 | Stapenses         \$17,592,057           147.9%         \$1,909,750           \$51.0%         \$1,653,395           116.3%         \$13,244,540           29.3%         \$401,899           -         \$0           9.5%         \$382,473            -           \$5382,473         - | Expenses         \$20,818,197           184.6%         \$2,335,739           87.3%         \$1,813,395           227.2%         \$15,750,160           65.5%         \$590,693           -         \$0           -         \$0           14.2%         \$328,210           -         \$\$433,820           -         \$\$435,500           \$         \$\$2845,500           \$         \$\$235,000           \$         \$\$235,000                                                                                                                                            | Expenses         521,563,510           204.7%         \$2,522,414           81.1%         \$1,032,398           196.7%         \$17,175,240           \$519,908         \$619,908           -         \$(52,381)           11.1%         \$215,931           \$\$252,831         \$\$           \$\$         \$\$           11.1.%         \$\$215,931           \$\$         \$\$           \$\$         \$\$           \$\$         \$\$           \$\$         \$\$           \$\$         \$\$           \$\$         \$\$           \$\$         \$\$           \$\$         \$\$           \$\$         \$\$           \$\$         \$\$           \$\$         \$\$           \$\$         \$\$           \$\$         \$\$           \$\$         \$\$           \$\$         \$\$           \$\$         \$\$           \$\$         \$\$           \$\$         \$\$           \$\$         \$\$           \$\$         \$\$           \$\$         \$\$           \$\$         \$\$           \$\$         \$\$  < | Expenses         \$13,232,000           185.4%         \$622,000           44.0%         \$882,000           182.6%         \$10,970,000           -         \$(2,381)           -         \$0           6.9%         \$107,000            \$107,000           -         \$(2,381)           -         \$50           -         \$50           -         \$\$0           -         \$\$\$(7,700,000)           -         \$\$\$(1,000,000)           \$\$         \$(500,000) | Expenses \$7,252,000 E<br>43.8% \$318,000<br>36.0% \$718,000<br>111.6% \$5,492,000<br>. (\$2,381)<br>. \$0<br>3.3% \$46,000<br>\$ (1,700,000)<br>\$ (1,000,000)<br>\$ (1,000,000)                                                                                                                                                                                                                                     |