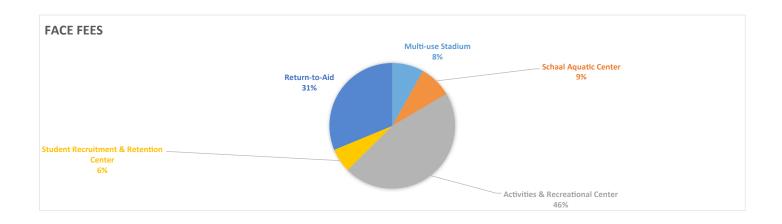

|                                        | Projected Annual | Projected Annual |                    |      |
|----------------------------------------|------------------|------------------|--------------------|------|
| FACE Fee Income                        | Income           | Income           | Incremental Income |      |
| Multi-use Stadium                      | \$1,968,379      | \$1,989,718      | \$21,339           | 8%   |
| Schaal Aquatic Center                  | \$1,273,428      | \$1,295,445      | \$22,017           | 8%   |
| Activities & Recreational Center       | \$7,737,370      | \$7,858,201      | \$120,831          | 46%  |
| Student Recruitment & Retention Center | \$621,013        | \$637,189        | \$16,177           | 6%   |
| Return-to-Aid                          | \$2,202,060      | \$2,284,025      | \$81,965           | 31%  |
| Total FACE Fee Income                  | \$13,802,249     | \$14,064,578     | \$262,329          | 100% |