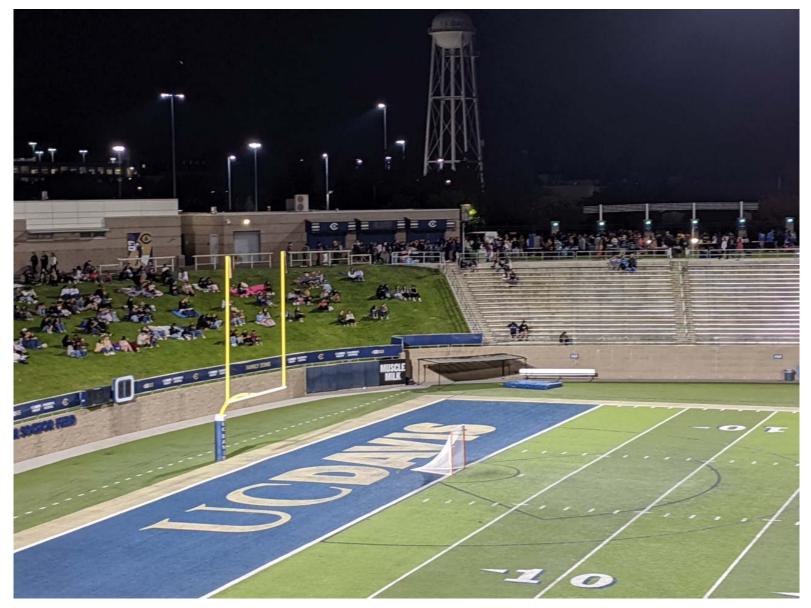

#### **Other uses of UCD Health Stadium**

- · Sunset Fest
- Movie night
- Rain day practices for club sports
- Greek Bid Day: 500 students
- Club Field Hockey: 20 students
- · Club Rugby games: 63 men & 70 women

#### **October 2019 Movie Night**