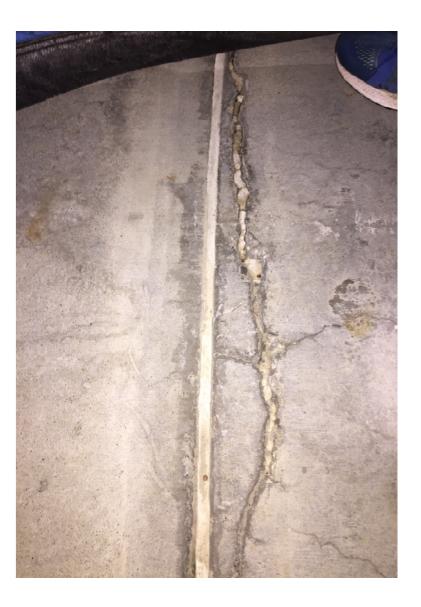

## Significant Maintenance Needs Remain Schaal

- · Cracks in pool deck
- $\cdot\,$  Chips and pitting of plaster in pool
- Locker room showers

#### **Pool Deck**