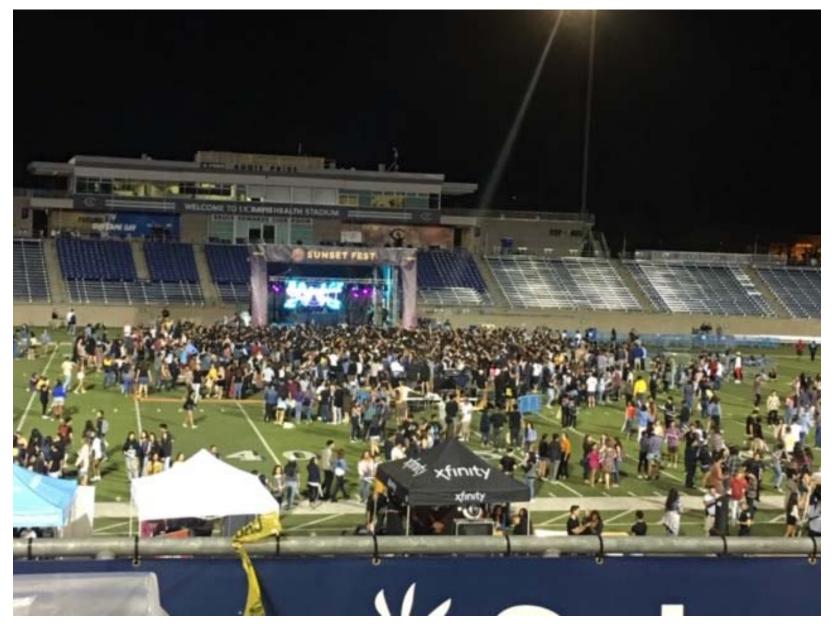

#### **Other uses of UCD Health Stadium**

- · Sunset Fest
- Movie night
- Rain day practices for club sports
- Greek Bid Day: 500 students
- Club Field Hockey: 20 students
- · Club Rugby games: 63 men & 70 women

#### **Sunset Fest**