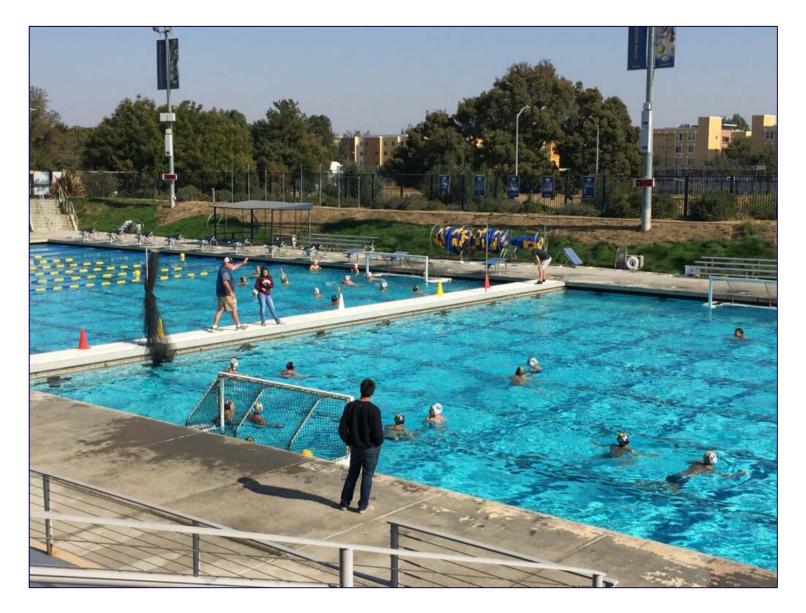

## Primary uses of Schaal

- · Club water polo: Approx. 40 men & 70 women
- Physical Education classes: 30 per class on average for 4 classes
- · Inner tube water polo intramurals: 300 students
- Triathlon: 70 students
- ICA: 25 men's water polo; 25 women's water polo, 40 women's swimming and diving

#### **Physical Education Water Polo class**