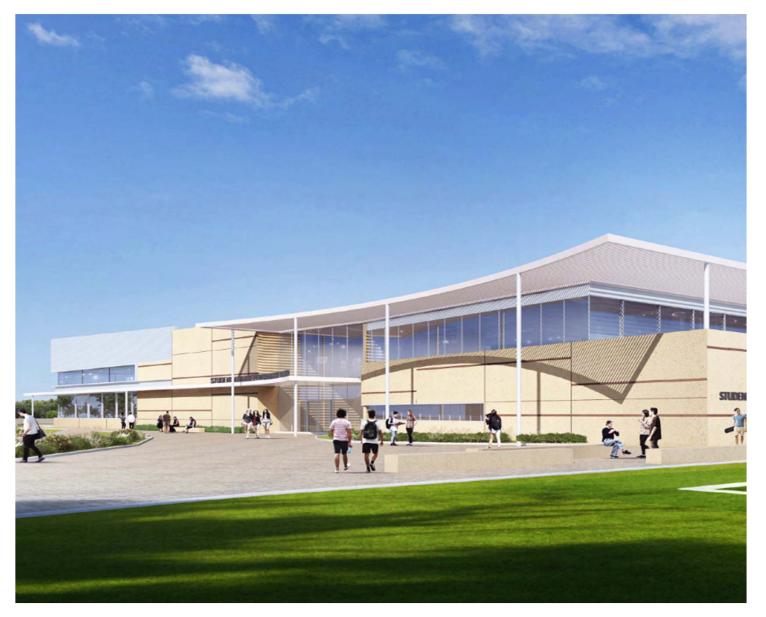

|                    | Club                | Water Polo      | Water Polo      |                    |            |                 |                 |               |
| 10:00 PM |                     |                 |                 |                    |                     |                 |                 |                    |            |                 |                 |               |

## Non-varsity beneficiaries of Schaal and UCD Health Stadium

- Club sports, intramural sports, physical education classes.
- Many students beyond athletes are involved in football and aquatics events: student athletic trainers, Band, cheer team, dance team.
- Approximately 50 students are employed to work in these facilities.

#### **Coming soon - Student Athlete Performance Center**



## Primary uses of Schaal

- · Club water polo: Approx. 40 men & 70 women
- Physical Education classes: 30 per class on average for 4 classes
- · Inner tube water polo intramurals: 300 students
- Triathlon: 70 students
- ICA: 25 men's water polo; 25 women's water polo, 40 women's swimming and diving

#### Other uses of Schaal:

- · Club water polo tournaments
- Club swimming meets
- ROTC swim testing
- Club Triathlon events

#### **Physical Education Water Polo class**



### Primary uses of UCD Health Stadium

- · Club Soccer: 50 men & 30 women
- Band: 100 students
- Cheer and Dance teams: 30 students
- Physical Education: 30 students (avg. 1-2 classes)
- Intramurals: 100 students
- · ICA: 100 football students, 30 lacrosse students

#### **Other uses of UCD Health Stadium**

- · Sunset