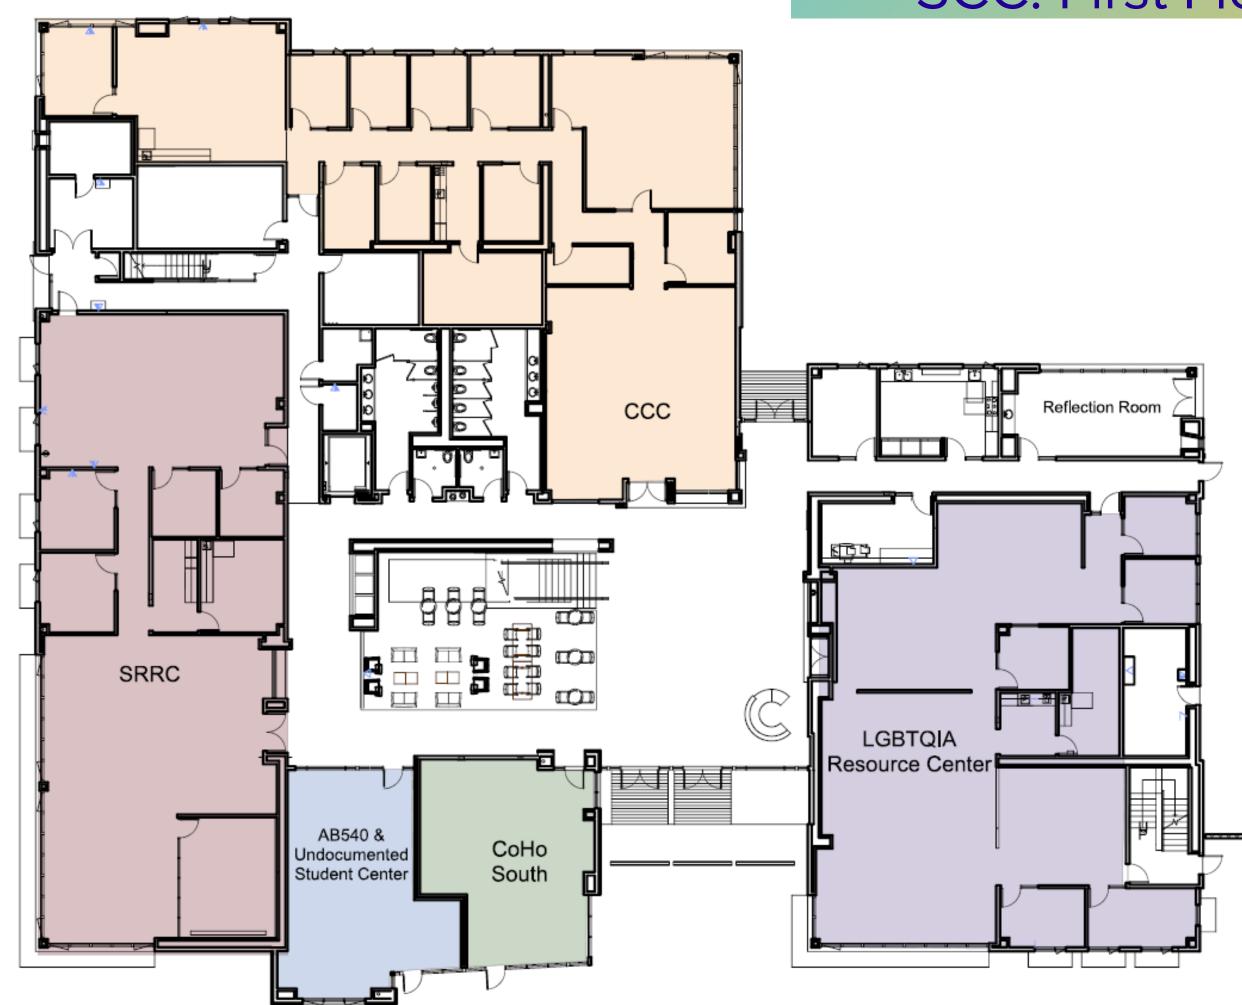

## Student Community Center

### **CEI** Presentation to COSAF

January 26, 2024









## SCC: First Floor Map



## SCC: Second Floor Map

## **Building Operational Hours**





Sunday: 12 p.m. – 10 p.m.

## Student Benefits

- Study Spaces: Meeting Rooms are available for drop-in study around existing event reservations.
- Finals Support: Event spaces are reserved specifically for student study space.
- $\blacktriangleright$  Reflection Room: A quiet space for students & staff to reflect, meditate, pray, study, and recharge.
- The SCC fosters a welcoming and inclusive atmosphere for all visitors. This includes gender inclusive restrooms which are available on the first & second floor of the building.
- $\succ$  The SCC also has a lactation room for nursing mothers to use.







## SCC User Data: Daily Averages

Fall Quarter 2023



## **Event Reservation Data:**

| 2022