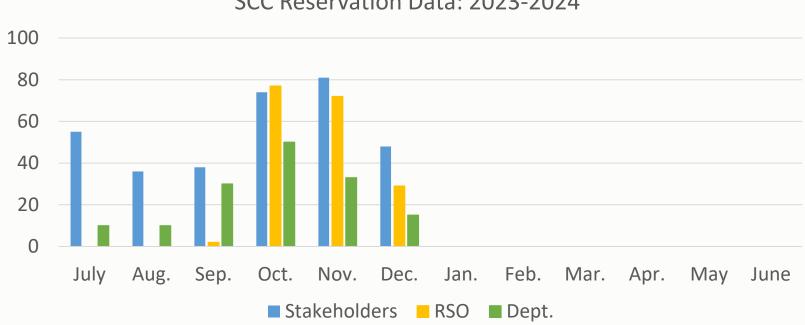

| 2023-2024    | July | Aug. | Sep. | Oct. | Nov. | Dec. | Jan. | Feb. | Mar. | Apr. | May | June | _   |
|--------------|------|------|------|------|------|------|------|------|------|------|-----|------|-----|
| Stakeholders | 55   | 36   | 38   | 74   | 81   | 48   |      |      |      |      |     |      | 332 |
| RSO          | 0    | 0    | 2    | 77   | 72   | 29   |      |      |      |      |     |      | 180 |
| Dept.        | 10   | 10   | 30   | 50   | 33   | 15   |      |      |      |      |     |      | 148 |

### SCC Reservation Data: 2023-2024