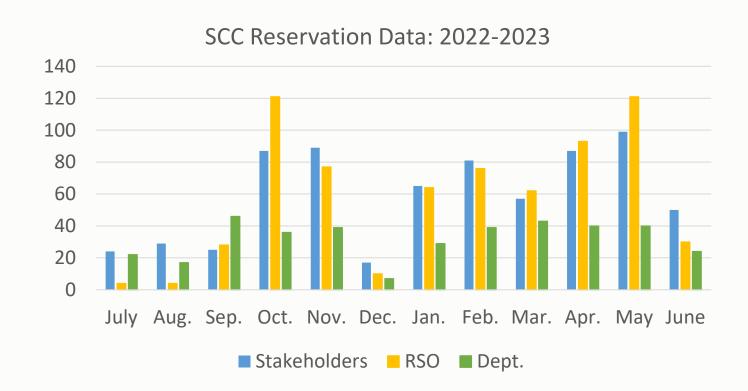

## **Event Reservation Data:**

| 2022-2023    | July | Aug. | Sep. | Oct. | Nov. | Dec. | Jan. | Feb. | Mar. | Apr. | May | June | 1   |
|--------------|------|------|------|------|------|------|------|------|------|------|-----|------|-----|
| Stakeholders | 24   | 29   | 25   | 87   | 89   | 17   | 65   | 81   | 57   | 87   | 99  | 50   | 710 |
| RSO          | 4    | 4    | 28   | 121  | 77   | 10   | 64   | 76   | 62   | 93   | 121 | 30   | 690 |
| Dept.        | 22   | 17   | 46   | 36   | 39   | 7    | 29   | 39   | 43   | 40   | 40  | 24   | 382 |