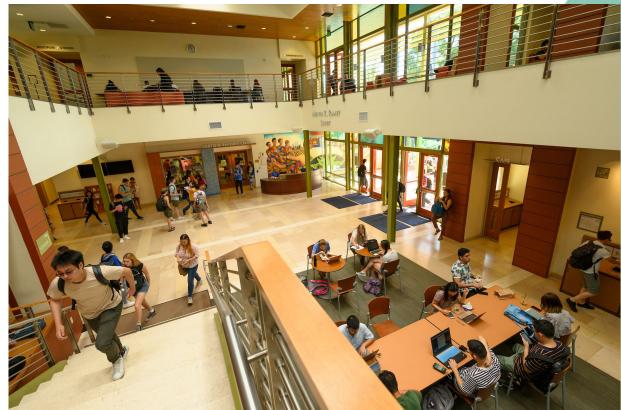

## Student Benefits

- Study Spaces: Meeting Rooms are available for drop-in study around existing event reservations.
- Finals Support: Event spaces are reserved specifically for student study space.
- $\blacktriangleright$  Reflection Room: A quiet space for students & staff to reflect, meditate, pray, study, and recharge.
- The SCC fosters a welcoming and inclusive atmosphere for all visitors. This includes gender inclusive restrooms which are available on the first & second floor of the building.
- $\succ$  The SCC also has a lactation room for nursing mothers to use.