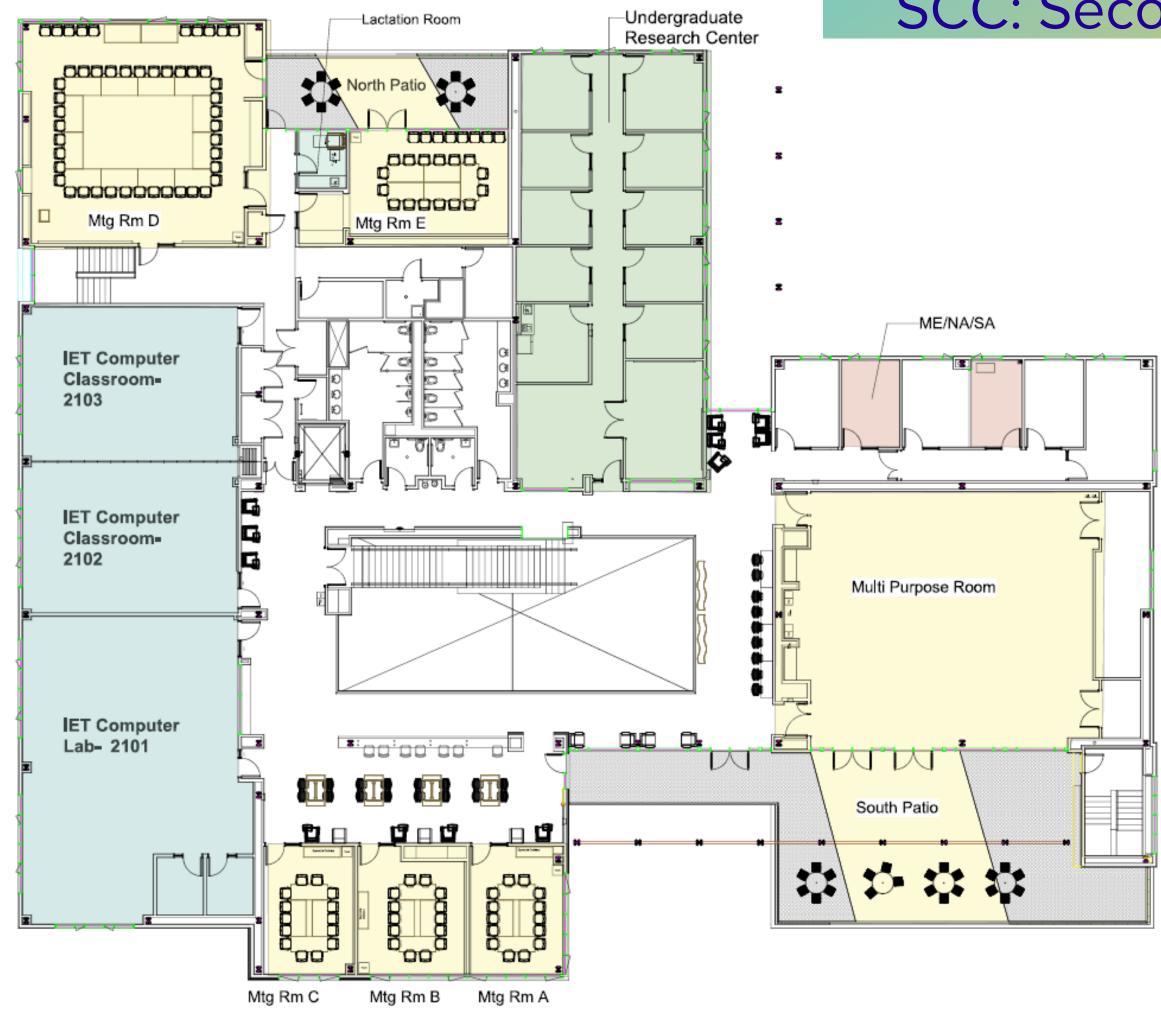

## Student Community Center

### **CEI** Presentation to COSAF

January 26, 2024









## SCC: First Floor Map



## SCC: Second Floor Map

## **Building Operational Hours**





Sunday: 12 p.m. – 10 p.m.

## Student Benefits

- Study Spaces: Meeting Rooms are available for drop-in study around existing event reservations.
- Finals Support: Event spaces are reserved specifically for student study space.
- $\blacktriangleright$  Reflection Room: A quiet space for students & staff to reflect, meditate, pray, study, and recharge.
- The SCC fosters a welcoming and inclusive atmosphere for all visitors. This includes gender inclusive restrooms which are available on the first & second floor of the building.
- $\succ$  The SCC also has a lactation room for nursing mothers to use.







## SCC User Data: Daily Averages

Fall Quarter 2023



## **Event Reservation Data:**

| 2022-2023    | July | Aug. | Se