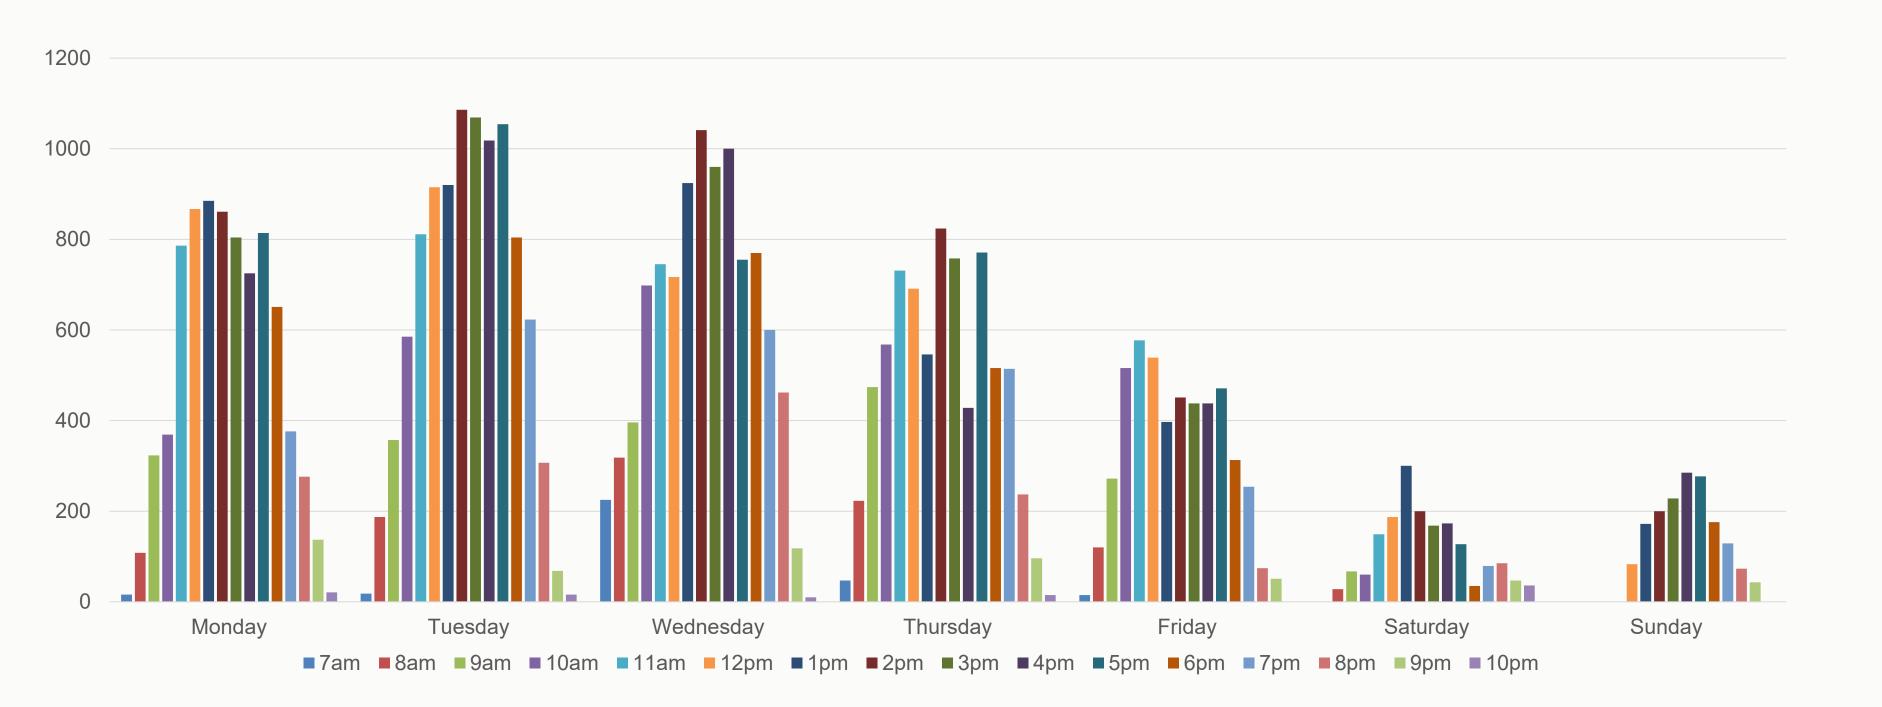

ation to COSAF

January 26, 2024









## SCC: First Floor Map



## SCC: Second Floor Map

## **Building Operational Hours**





Sunday: 12 p.m. – 10 p.m.

## Student Benefits

- Study Spaces: Meeting Rooms are available for drop-in study around existing event reservations.
- Finals Support: Event spaces are reserved specifically for student study space.
- $\blacktriangleright$  Reflection Room: A quiet space for students & staff to reflect, meditate, pray, study, and recharge.
- The SCC fosters a welcoming and inclusive atmosphere for all visitors. This includes gender inclusive restrooms which are available on the first & second floor of the building.
- $\succ$  The SCC also has a lactation room for nursing mothers to use.







## SCC User Data: Daily Averages

Fall Quarter 2023



## **Event Reservation Data:**

| 2022-2023    | July | Aug. | Sep. | Oct. | Nov. | Dec. | Jan. | Feb. | Mar. | Apr. | May | June | 1   |
|--------------|------|------|------|------|------|------|------|------|------|------|-----|------|-----|
| Stakeholders | 24   | 29   | 25   | 87   | 89   | 17   | 65   | 81   | 57   | 87   | 99  | 50   | 710 |
| RSO          | 4    | 4    | 28   | 121  | 77   | 10   | 64   | 76   | 62   | 93   | 121 | 30   | 690 |
| Dept.        | 22   | 17   | 46   | 36   | 39   | 7    | 29   | 39   | 43   | 40   | 40  | 24   | 382 |

| 2023-2024    | July | Aug. | Sep. | Oct. | Nov. | Dec. | Jan. | Feb. | Mar. | Apr. | May | June | _   |
|--------------|------|------|------|------|------|------|------|------|------|------|-----|------|-----|
| Stakeholders | 55   |